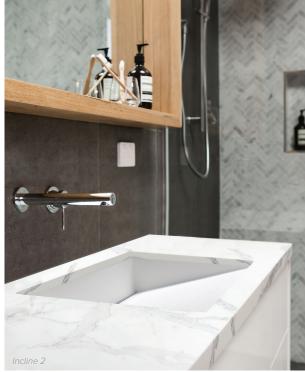

# Capture the Minimalist Trend with These Ultra-Versatile Sink Options.

MTI Baths Expands its Popular Incline Sink Series.

(Sugar Hill GA - May 19, 2021) Imbued with a sleek, minimalist style the Incline Sink Collection has quickly become a favorite thanks to its many different options for installation - truly making it one of MTI Baths' most versatile products! Building on the popularity of the original, the brand is now offering additional sizes and a custom undermount option for bespoke orders. The Incline 2 and Incline 3, and a Custom Undermount Sink all feature the striking sloped bottom that adds a fresh and unexpected geometric element.

A smart choice in terms of both style and practicality, the line's signature incline design runs from the front to an integrated slotted drain along the back of the sink bottom. The bowl size of the Incline 2 is a generous 19" x 13" and the Incline 3 trough sink measures 40" x 13". The Custom Incline Undermount allows customers to specify exact lengths for unique applications, with either a 13" or 15" bowl depth configuration. They are offered in either white or biscuit, with a soft matte or hand-polished deep gloss finish.

As part of MTI's beautiful Boutique Collection of tubs and lavatory sinks, all Incline sinks are handcrafted of solid ScupltureStone® for a molded stone look that is durable, eco-friendly and easy to maintain. Offering exceptional versatility, the Incline can be installed as an undermount sink, or can also be ordered as a Counter-Sink or Vanity Sink, where the sink bowl is fully and seamlessly integrated. The Vanity