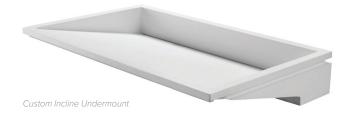

A smart choice in terms of both style and practicality, the line's signature incline design runs from the front to an integrated slotted drain along the back of the sink bottom. The bowl size of the Incline 2 is a generous 19" x 13" and the Incline 3 trough sink measures 40" x 13". The Custom Incline Undermount allows customers to specify exact lengths for unique applications, with either a 13" or 15" bowl depth configuration. They are offered in either white or biscuit, with a soft matte or hand-polished deep gloss finish.

As part of MTI's beautiful Boutique Collection of tubs and lavatory sinks, all Incline sinks are handcrafted of solid ScupltureStone® for a molded stone look that is durable, eco-friendly and easy to maintain. Offering exceptional versatility, the Incline can be installed as an undermount sink, or can also be ordered as a Counter-Sink or Vanity Sink, where the sink bowl is fully and seamlessly integrated. The Vanity