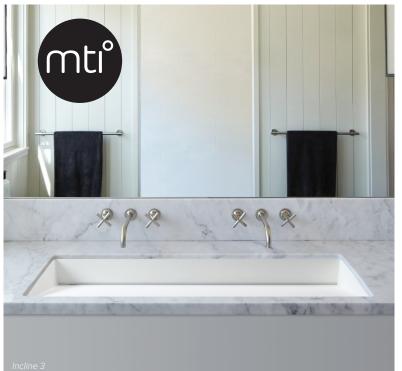

# Capture the Minimalist Trend with These Ultra-Versatile Sink Options.

MTI Baths Expands its Popular Incline Sink Series.

(Sugar Hill GA - May 19, 2021) Imbued with a sleek, minimalist style the Incline Sink Collection has quickly become a favorite thanks to its many different options for installation - truly making it one of MTI Baths' most versatile products! Building on the popularity of the original, the brand is now offering additional sizes and a custom undermount option for bespoke orders. The Incline 2 and Incline 3, and a Custom Undermount Sink all feature the striking sloped bottom that adds a fresh and unexpected geometric element.

A smart choice in terms of both style and practicality, the line's signature incline design runs from the front to an integrated slotted drain along the back of the sink bottom. The bowl size of the Incline 2 is a generous 19" x 13" and the Incline 3 trough sink measures 40" x 13". The Custom Incline Undermount allows customers to specify exact lengths for unique applications, with either a 13" or 15" bowl depth configuration. They are offered in either white or biscuit, with a soft matte or hand-polished deep gloss finish.

As part of MTI's beautiful Boutique Collection of tubs and lavatory sinks, all Incline sinks are handcrafted of solid ScupltureStone® for a molded stone look that is durable, eco-friendly and easy to maintain. Offering exceptional versatility, the Incline can be installed as an undermount sink, or can also be ordered as a Counter-Sink or Vanity Sink, where the sink bowl is fully and seamlessly integrated. The Vanity