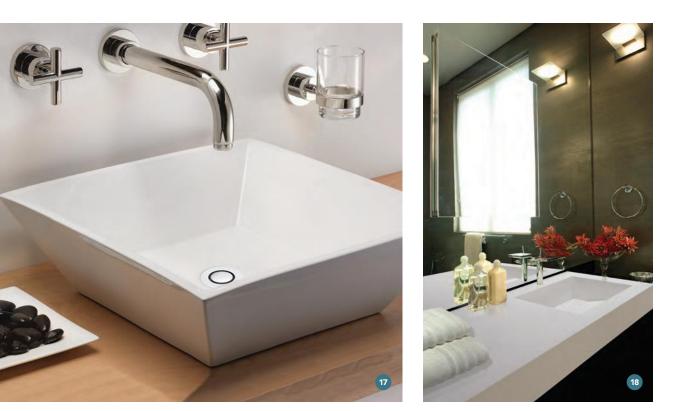

#### **17 CALIFORNIA FAUCETS**

calfaucets.com An alternative to the standard pop-up drain with a protruding stopper and lift rod, ZeroDrain pops down with a one-finger touch to sit flush with the sink. For cleaning, housekeepers can pull out the stopper, rinse and reinsert without reaching under the sink.

#### 18 MTI BATHS mtibaths.com

Crafted with proprietary Engineered Solid Stone (ESS), the Wymara Counter-Sink's length, width, deck height and placement can be specified to order. The 100 percent solid, non-porous sinks are available with a single or double bowl.