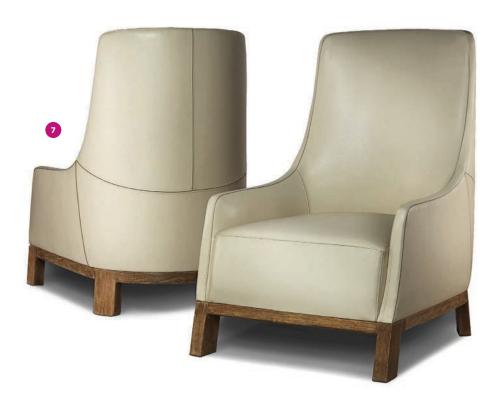

# samuels on furniture.com

The company's Model 8236 lounge chair features a leather body and mitered detailing. Measures 39½-in. tall and 26-in wide.