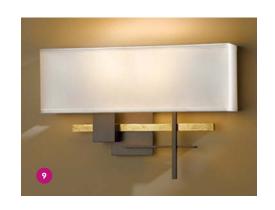

# 9 HUBBARDTON **FORGE**

# hubbardtonforge.com

The Cosmo wall sconce has a polished, solid brass bar that's framed by rectilinear forged steel. Available in a variety of finishes.