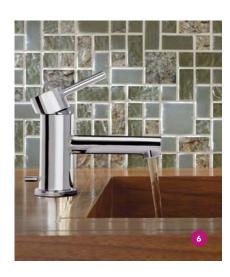

### 6 MOEN moen.com

The company's Align suite of faucets is defined by high-arc spouts, geometric handles and single-hole installation. Kitchen pulldown and bar/prep models feature the company's Reflex technology, allowing self-retraction of the wand.