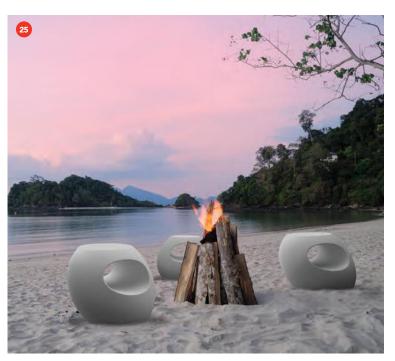

### 25 TONIK

tonikworld.com The Tonik Collection includes one-piece, rotationally molded seating made with high-impact, FDAapproved polyethylene. With ultraviolet light stabilizers formulated to reduce fading, this collection is suitable for indoor and outdoor use. InterlockingRock<sup>®</sup> BLOCKS U.S. Patent 8,375,665