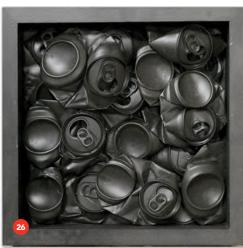

## 26 NOVO ARTS

novoarts.com From the Repurposed Collection, the Pepsi Can Piece is made from chemically treated recycled cans adhered to a wood panel. The art piece can be custom made in any size or color and can be framed, put behind glass or covered in resin.