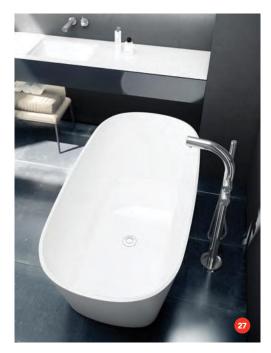

### 27 VICTORIA + ALBERT

vandabaths.com Made with a blend of

volcanic limestone and high performance resins, Vetralla is a reclined double-ended tub. Measuring 21.63 in. tall, 28.75 in. wide and 65 in. long, the tub is available in seven external finishes. **O** 