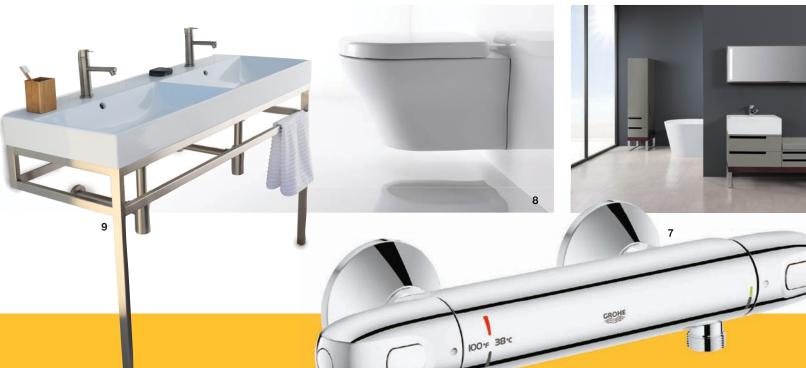

REVAMP YOUR STALE BATHROOM WITH THIS ECLECTIC SELECTION OF LAVATORY WONDERS

PRODUCED BY D.J. CAREY AND CHRISTOPHER LOMBARDO











1. The first new tub of 2016 from Victoria + Albert Baths, the Pescadero freestanding bathtub was named after the seaside town in Northern California and crafted from Englishcast, a finely ground volcanic limestone. With a deep, double-ended bathing well, this tub is begging for a bubble bath. Through Klaffs, Norwalk, klaffs.com, vandabaths.com. 2. Building on the gentle curves and organic shapes found in nature, the Tesla bath collection from Delta includes an elegant, contemporary faucet that's easy to use with little hands. Through Best Plumbing Tile and Stone, Stamford, bstplg.com, deltafaucet.com. 3. ActiVate touchless toilets from American Standard are high performance and water saving, but what really sets them apart is their motion-activated, no-touch flush system. Through Fergus