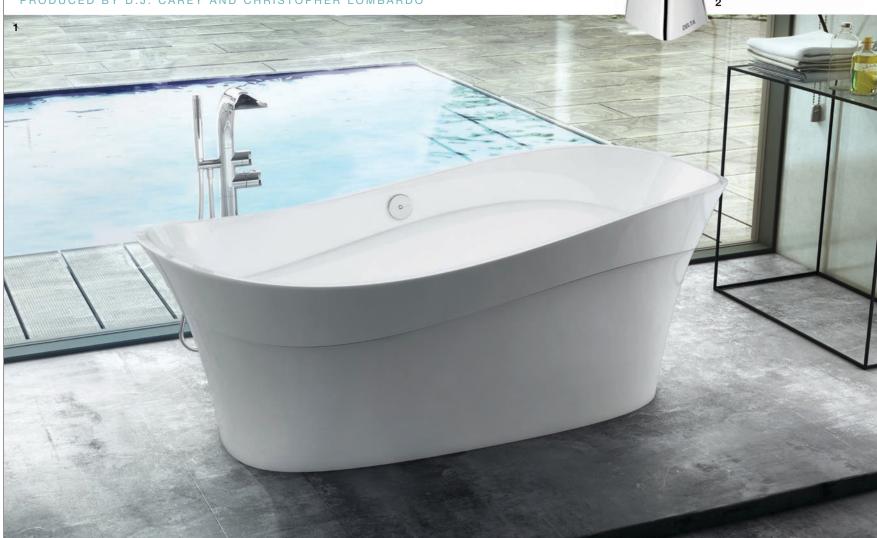

REVAMP YOUR STALE BATHROOM WITH THIS ECLECTIC SELECTION OF LAVATORY WONDERS

PRODUCED BY D.J. CAREY AND CHRISTOPHER LOMBARDO

1. The first new tub of 2016 from Victoria + Albert Baths, the Pescadero freestanding bathtub was named after the seaside town in Northern California and crafted from Englishcast, a finely ground volcanic limestone. With a deep, double-ended bathing well, this tub is begging for a bubble bath. Through Klaffs, Norwalk, klaffs.com, vandabaths.com. 2. Building on the gentle curves and organic shapes found in nature, the Tesla bath collection from Delta includes an elegant, contemporary faucet that's easy to use with little hands. Through Best Plumbing Tile and Stone, Stamford, bstplg.com, deltafaucet.com. 3. ActiVate touchless toilets from American Standard are high performance and water saving, but what really sets them apart is their motion-activated, no-touch flush system. Through Ferguson, Mount Kisco, NY, ferguson.com, americanstandard.com. 4. The Kartell by Laufen bathroom collection utilizes Saphirkeramik for its design—a super-strong ceramic material that can be fashioned along minimal, architectural lines—and fun colorways for the tykes. Through Bender, Norwalk, benderplumbing.com, laufen.com. 5. The Open Collection from Hastings marries open shelving with the warmth of wood. Offered in 36 colors and 10 wood finishes, it's the vanity's horizontal styling that elevates this piece. Through Klaffs, Norwalk,

klaffs.com, hastingstilebath.com. 6. Easily adaptable to fit a variety of spaces and fashioned with a low-positioned seat for little ones, the Stacked collection from Ronbow combines contrasting materials, colors, shapes and orientations to create a unique asymmetrical appearance. Through Bender, Norwalk, benderplumbing.com, ronbow.com. 7. Keep water and shower handles a consistent temperature with Grohe's Grohtherm 1000 New. Equipped with CoolTouch technology, the ergonomic thermostat prevents scalding or frigid showers, while reducing water consumption by up to 50 percent. Through Bender, Norwalk, benderplumbing.com, grohe.com. 8. The Neorest 750H Intelligent toilet is a continuation of Toto's people-first innovations, boasting features such as sensor operation auto open/close and auto flush. Through Frank Webb's Bath Center, Stamford, frankwebb.com, totousa.com. 9. Lacava's Aquasei sink, with its double-bowl washbasin, is ideal for a children's shared bathroom. Crafted from quality porcelain, the lavatory can be installed in wall-mount (shown), vanity top or self-rimming application. Through Klaffs, Norwalk, klaffs.com, lacava.com.