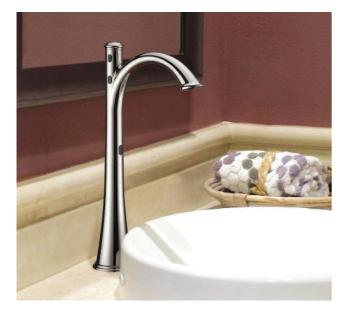

## Touch-free faucet

B3004 vessel faucet has a simple silhouette with no handle. An iSense system provides hands-free operation. The unit operates using five infrared sensors that provide control over 13 functions including temperature and water flow. A pause function, battery back-up, and three user-defined presets are also included. It is available in brushed nickel and polished nickel.

Cinaton, Santa Fe Springs, CA

Circle 78 cinaton.com