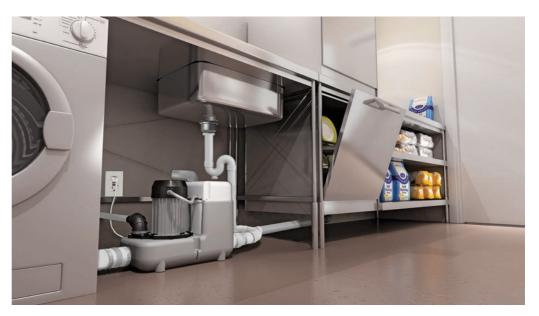

#### Drain pump

Sanicom 1 simplex drain pump for heavy-duty applications connects directly to high-efficiency washing machines and dishwashers and can withstand water temperatures to 194 F. The 1-hp pump unit also resists liquids with highly acidic properties. The pump discharges gray water 25-ft. vertically,

250-ft. horizontally, or a combination of both. **SFA Saniflo Inc.**, **Edison**, **NJ** 

Circle 79 saniflo.com