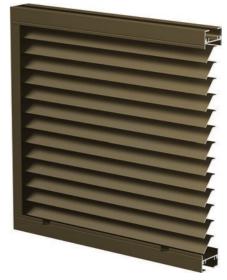

#### Narrow-profile louvers

Narrow-profile louvers can be used for interior and exterior applications where a high free area for improved airflow is required or when narrow frame depth and horizontal sightlines are desired. Applications include those that require exterior grilles for PTAC units. They can be specified with a variety of custom-color architectural finishes and are available with 30- and 48-deg. blade angles.

Airolite, Schofield, WI

Circle 80