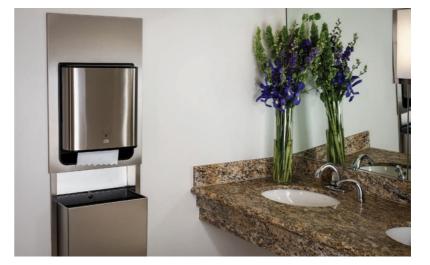

## Restroom upgrade solutions

Tork-brand stainless washroom upgrade solutions are said to be easy-to-install system that work with existing infrastructure. Xpress recessed-cabinet towel adapters fit tightly into recessed dispensers to regulate product flow. Three sizes are available. The unit provides one-at-time dispensing.

SCA, Philadelphia

Circle 81 torkusa.com

Manufactured in Canton, Ohio by Ironrock, a fifth

generation family owned company.

1.888.325.3945 | ironrock.com

METROTHINBRICK.COM