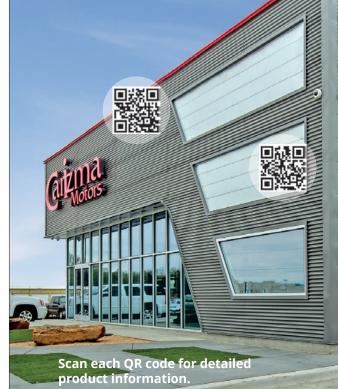

## Accelerated Engineering

Visit www.mbci.com/carizma for more information.

**PROJECT:** Carizma Motors LOCATION: Lubbock, Texas ARCHITECT: ADC Inc. **CONTRACTOR:** ADC Inc.

PANEL PROFILE: PBC (Charcoal Gray / Galvalume<sup>®</sup>), FW-120 (Galvalume<sup>®</sup>)

PHONE: 877.713.6224 E-MAIL: INFO@MBCI.COM

Copyright © 2014 MBCI. All rights reserved.