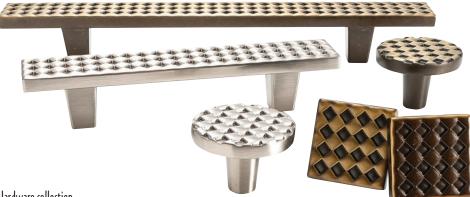

#### Hardware collection

Argyle cabinet-hardware collection is available in three finishes and four sizes of knobs and pulls. Made from recycled aluminum, the hardware can contribute to LEED credits. With a nod to the Scottish Highlands, the collection plays on a graphic pattern of small diamond shapes. Du Verre Hardware, Toronto