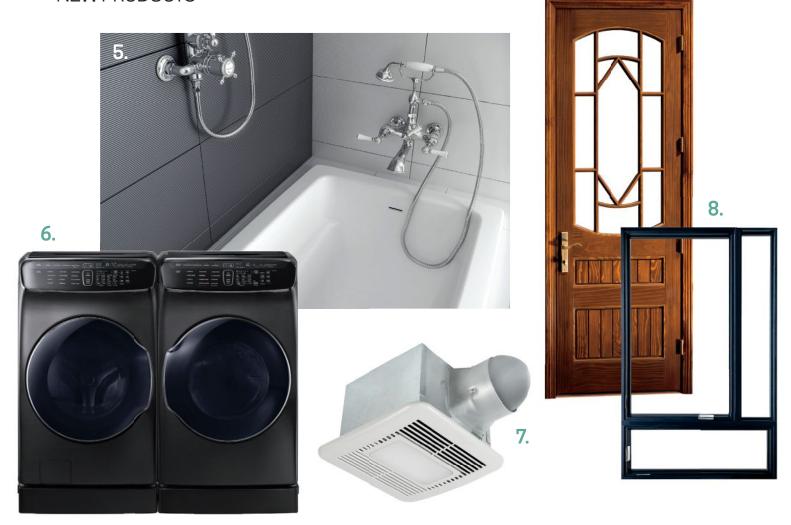

#### 5. BATHTUB

Victoria + Albert's debut line of built-in tubs is made from the company's Englishcast limestone, which binds milled limestone with resins, and is hand-finished to a glossy shine. Both the Gordano 6032 and Rossendale 6636 have 32-degree angles of recline and integrated armrests. The Gordano measures 60 by 32 inches and has a 68-gallon capacity, while the slightly larger Rossendale is 66 by 36 inches and has a capacity of about 88 gallons. Both models have four adjustable feet for leveling and can be installed as a drop-in or an under-mount. **vandabaths.com circle No. 854** 

## 6. WASHER AND DRYER

Consumers can get two loads of laundry done simultaneously using Samsung's FlexWash + FlexDry laundry system. The FlexWash unit has a front loader with 5 cubic feet of space and a 1-cubic-foot top loader to handle smaller loads. Both washers can be used at the same time and on different settings. The same is true for both sections of the dryer. Along with a larger front-load compartment, the top of the dryer has a Delicate Rack zone for gentle drying with controlled airflow between room temperature and 95° F. The FlexWash doesn't require two separate water lines, and both washer and dryer can be controlled by smartphone via the Samsung Smart Home app. samsung.com/us circle No. 855

### 7. BATHROOM FAN

Delta Breez has added eight models to its BreezSignature series of bathroom fans. The new products, all of which are rated Energy Star Most Efficient 2017, offer a choice of 80 cfm or 110 cfm and have built-in controls for low-speed continuous operation at 0, 30, 50, or 60 cfm, with preset positions from 30 seconds to 60 minutes. The fans have a built-in dimmable LED light and a motion sensor that can turn on the light, fan, or both. Options include single- or dual-speed fans, and the new models come with a 6-inch metal duct. **deltabreez.com circle No. 856** 

### 8. WINDOWS AND DOORS

Pella has launched its Architect Series Collection of premium wood windows and patio doors. In the Architect Series Reserve, doors and windows feature design elements from historical homes, such as putty glaze profile grilles, thick sash and grille profiles, and archival butt joinery. Items in the Architect Series Contemporary line are sleek and simple, with features such as black interior staining, a 27-color palette, custom-designed modern hardware, and square grille profiles for geometrical patterns and shapes. Both lines are available in casement or awning windows and hinged patio doors. Reserve also has hung windows, and Contemporary has direct-set windows. pella.com circle No. 857