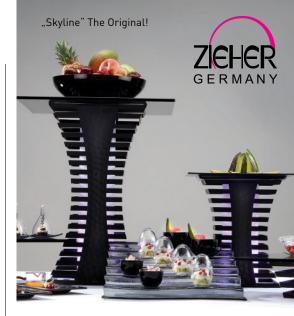

otel's specific design needs. With a cold cube drawer and a dry section, the eDrawer offers flexibility for food and drinks without occupying a large amount of space. The product also directly monitors and posts guest charges to a property's PMS and features automatic expiration-date management.

Bartech, New York, New York. bartech.com, bruno@bartech.com

Hoshizaki America's Modular Crescent Cuber KMD-460MAH Air-cooled Unit is equipped with a stainless-steel evaporator and produces crescent-shaped cubes. The unit can produce up to 457 pounds (207 kilograms) of ice per 24 hours and has a stainless-steel exterior. The ice machine is compatible with many ice storage bins. Hoshizaki America,

 $\textbf{Peachtree City, Georgia.} \ \textbf{hoshizakiamerica.com,}$ 

marketing@hoshizaki.com







## Innovative buffet setups by ZIEHER



WWW.ZIEHER.COM