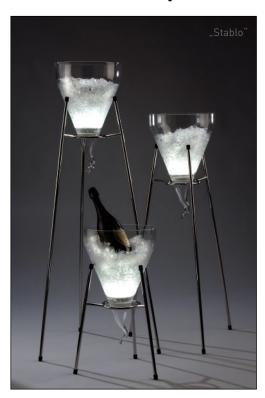

cube drawer and a dry section, the eDrawer offers flexibility for food and drinks without occupying a large amount of space. The product also directly monitors and posts guest charges to a property's PMS and features automatic expiration-date management.

Bartech, New York, New York. bartech.com, bruno@bartech.com

Hoshizaki America's Modular Crescent Cuber KMD-460MAH Air-cooled Unit is equipped with a stainless-steel evaporator and produces crescent-shaped cubes. The unit can produce up to 457 pounds (207 kilograms) of ice per 24 hours and has a stainless-steel exterior. The ice machine is compatible with many ice storage bins. Hoshizaki America,

 $\textbf{Peachtree City, Georgia.} \ \textbf{hoshizakiamerica.com,}$ 

marketing@hoshizaki.com







## Innovative buffet setups by ZIEHER



WWW.ZIEHER.COM