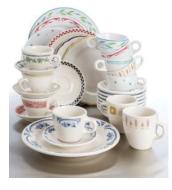

MTI Baths, Sugar Hill, Georgia.

mtibaths.com, info@mtibaths.com

Homer Laughlin China Co.'s Retro Collection is a dinnerware line featuring 12 designs in three groups, all based on historically popular patterns from years past that are updated with new manufacturing processes. The collection is dishwashersafe and can transfer from oven to table. The dinnerware is produced on the company's ivory body with either clear or Arctic White glazes and has a heavy-gauge, high-Alphalain coating for durability. Homer Laughlin China Co., Newell, West Virginia. hlcdinnerware.com, hlc@hlchina.com