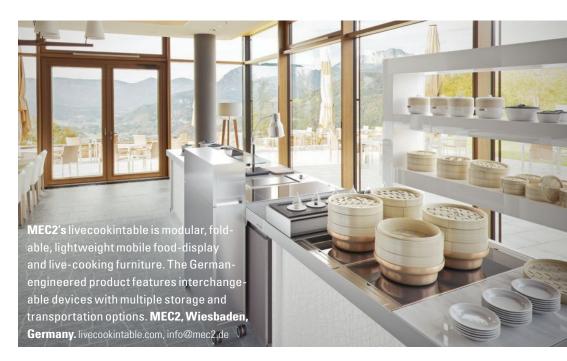

MTI Baths, Sugar Hill, Georgia.

mtibaths.com, info@mtibaths.com

Homer Laughlin China Co.'s Retro Collection is a dinnerware line featuring 12 designs in three groups, all based on historically popular patterns from years past that are updated with new manufacturing processes. The collection is dishwashersafe and can transfer from oven to table. The dinnerware is produced on the company's ivory body with either clear or Arctic White glazes and has a heavy-gauge, high-Alphalain coating for durability. Homer Laughlin China Co., Newell, West Virginia. hlcdinnerware.com, hlc@hlchina.com