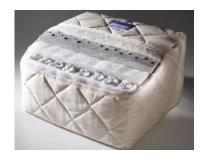

The Avon mattress from Naturalmat features a combination of hand-nestled springs, organic lambs wool and organic latex with two rows of firm springs around the sides. The pocket springs — encased with natural fibers — can be fine-tuned to provide soft, medium or firm support. Horse hair needled onto hessian backing protects the pocket springs from wear while giving extra spring and flex to the mattress. The mattress is finished with organic lambs wool and encased in organic cotton. Naturalmat, **Exeter, United Kingdom.** 

Naturalmat.co.uk