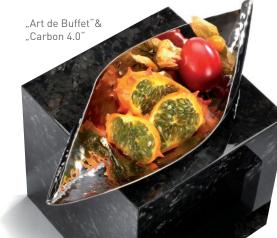

dry section, the eDrawer offers flexibility for food and drinks without occupying a large amount of space. The product also directly monitors and posts guest charges to a property's PMS and features automatic expiration-date management.

Bartech, New York, New York. bartech.com, bruno@bartech.com

Hoshizaki America's Modular Crescent Cuber KMD-460MAH Air-cooled Unit is equipped with a stainless-steel evaporator and produces crescent-shaped cubes. The unit can produce up to 457 pounds (207 kilograms) of ice per 24 hours and has a stainless-steel exterior. The ice machine is compatible with many ice storage bins. Hoshizaki America,

 $\textbf{Peachtree City, Georgia.} \ \textbf{hoshizakiamerica.com,}$ 

marketing@hoshizaki.com







## Innovative buffet setups by ZIEHER



WWW.ZIEHER.COM