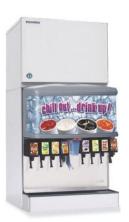

Bartech, New York, New York. bartech.com, bruno@bartech.com

Hoshizaki America's Modular Crescent Cuber KMD-460MAH Air-cooled Unit is equipped with a stainless-steel evaporator and produces crescent-shaped cubes. The unit can produce up to 457 pounds (207 kilograms) of ice per 24 hours and has a stainless-steel exterior. The ice machine is compatible with many ice storage bins. Hoshizaki America,

 $\textbf{Peachtree City, Georgia.} \ \textbf{hoshizakiamerica.com,}$ 

marketing@hoshizaki.com