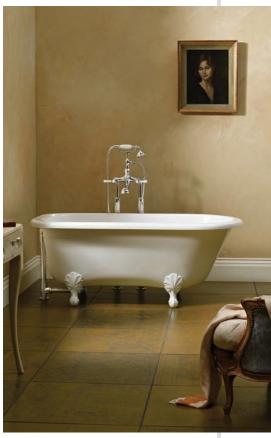

#### The freestanding Victoria +

Albert's Wessex tub is shown with white Englishcast feet, and a blend of limestone and high-performance resins that make it energy efficient and naturally insulated. The tub is durable and stain resistant and the exterior allows for personalization with faux finishes or custom paint jobs. VANDABATHS.COM