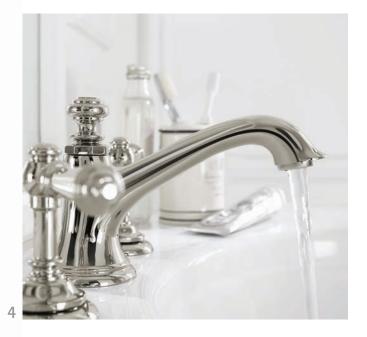

#### 4

Artifacts bathroom faucet collection from Kohler is available in three spouts and handles, as well as five finishes, including chrome, polished nickel, brushed nickel, brushed bronze, and oil-rubbed bronze. KOHLER.COM