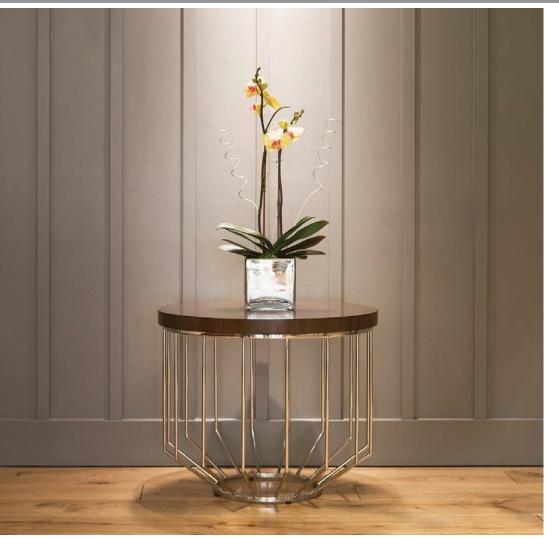

#### 5

**3form**'s Chroma, a colorful, luminous, and durable material, comes in more than 10,000 colors and is made from 38-percent recycled content. The Chroma tabletop can be adjusted to specific dimensions with two corner options—radius and chamfer—and two edge options, renewable matte and polished. 3-FORM.COM

## TABLES

**CASEGOODS** 

www.dstyleinc.com | 619.662.0560 | Like Us On facebook

5