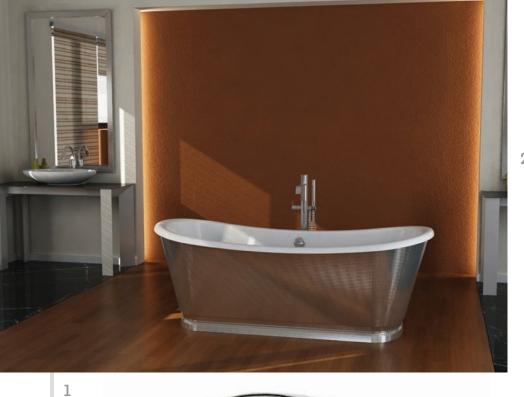

#### 1

With an acrylic interior and an exterior finished with either copper or nickel (pictured), Sawyer from Americh is a slightly angled, freestanding tub that holds up to 80 gallons of water. AMERICH.COM