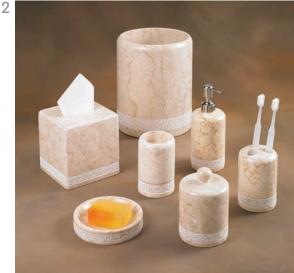

2 From Creative Home's Spa Hand Carved bath amenity set is a natural, champagne-colored marble accessory set suitable for any bath or vanity area. CREATIVEHOME-EVCO.COM