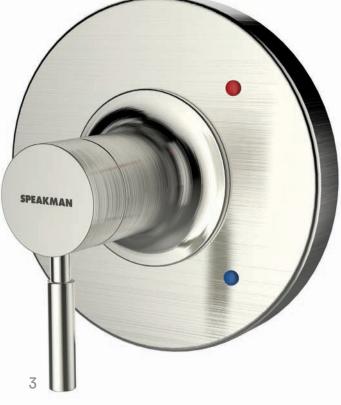

#### 3

With a metal handle that allows for single-function operation and ease of temperature control, Speakman Company's Universal Valve Trim is available in round and square options, as well as polished chrome and brushed nickel finishes. SPEAKMANCOMPANY.COM