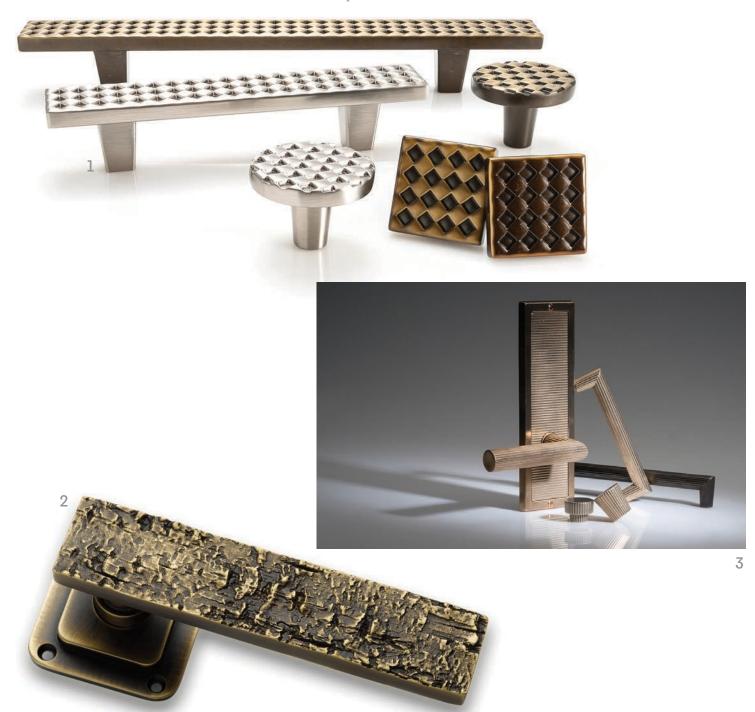

## hardware hardware

The Argyle collection from **Du Verre** plays on the graphic pattern of small diamond shapes. Offered in three finishes as well as four sizes of knobs and pulls, the collection is made from recycled aluminum. DUVERRE.COM

The bronze Bark collection from Haute Déco references nature through handcarved patterns on lever and furniture handles, cabinet knobs, and oversized center doorknobs. DOORKNOBSHOP.COM

**Rocky Mountain Hardware** 

partnered with Roger Thomas to create Flute, a new collection for both doors and cabinetry. Flute's detailing is reminiscent of ancient architectural columns and it is available in 10 customizable finishes. ROCKYMOUNTAINHARDWARE.COM