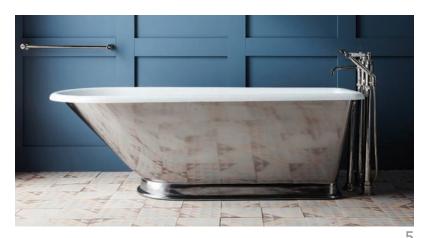

### products trends mixed materials

Drummonds' iron cast Wandle bathtub from Martin Brudnizki features a snow white durable enamel surface for the rim and interior, and an exterior that can be painted, primed, or polished. The skirt echoes the bulbous bow of a ship, while feet resemble the iron beams of a Victorian pumping station. DRUMMONDS-UK.COM