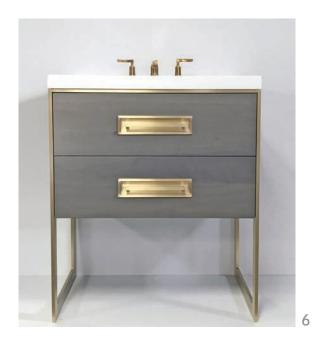

The Furniture Guild's Alton Vanity unites natural and exotic walnut and oak wood with brass hardware, trim, and legs. Each vanity is handcrafted and available in matte, high gloss acrylic, and automotive finishes for an heirloom

THEFURNITUREGUILD.COM