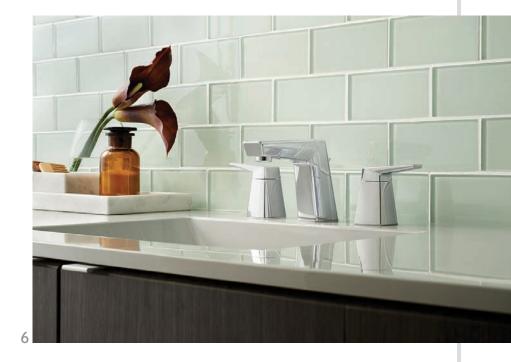

# .

6

The 8-inch widespread Arkitek faucet from **Pfister** offers a contrast of clean modern elegance and angularity. With a sleek forward stance, it comes in brushed nickel or polished chrome finishes. PFISTERFAUCETS.COM