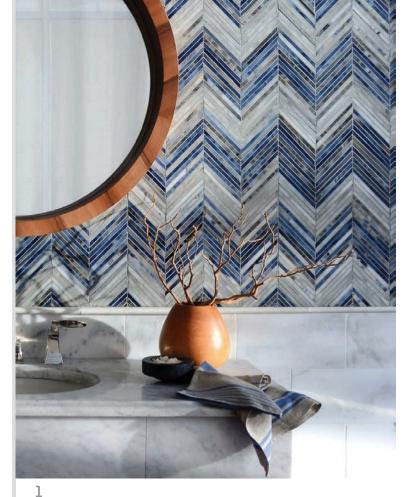

#### ] New Ravenna's Shades

of Gray collection is handcrafted from natural stone in a variety of hues, including the cool blue spectrum represented in Ombre Chevron (pictured), a jewel glass mosaic made with lava stone, zircon, and alabaster. NEWRAVENNA.COM