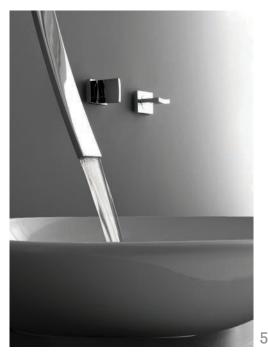

# 5

The wall-mounted Luna from **Graff** is a 3-foottall curved sculptural faucet-shower available in polished chrome and brushed nickel. The collection offers a roman tub set, vessel filler, and tub filler with handles that come in hand- or deckmounted options. GRAFF-FAUCETS.COM