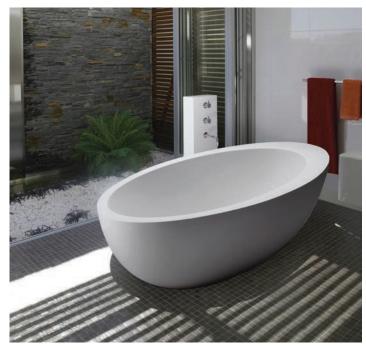

# <u>\_\_\_\_</u>

7

The Cáscara freestanding tub is constructed of **MTI Bath**'s proprietary Engineered Solid Stone. Its elliptical silhouette is clean and refined with curved sides and an oblique ledge. The tub is available as a soaker or an air bath with a full range of therapy options. MTIBATHS.COM