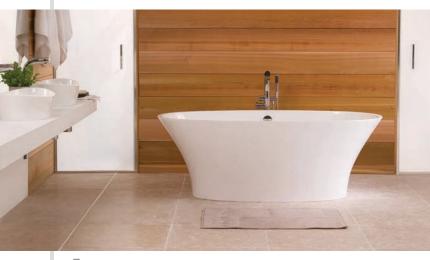

# liate

3

Ionian from **Victoria + Albert** is inspired by the company's ios bathtub, but is slightly longer with a greater angle of recline while still taking up minimal floor space. A distinctive variable-width rim enhances the subtle oval design. VANDABATHS.COM