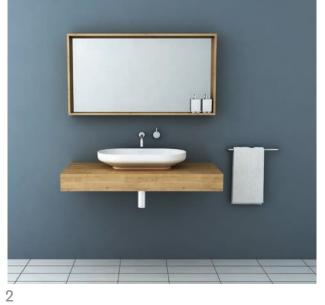

### 2

Timber combines with a matte white solid surface for a contemporary and organic look in **Omvivo**'s Australian-made Venice collection. Options include wall-mounted drawers with push-toopen mechanisms and a divider insert, as well as wall-mounted floating benches and mirrors set in a box frame (both shown). OMVIVO.COM