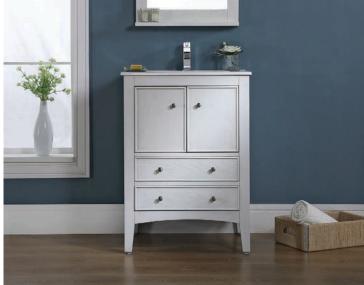

## 4

Made of solid ash, **Ryvyr'**s redesigned and expanded Kent bath furniture collection is available in a brown ebony or whitewash finish (pictured), complemented by brushed nickel hardware. The wallmounted model leaves an open area between the vanity and the floor and has a two-door cabinet for storage. RYVYR.COM

4