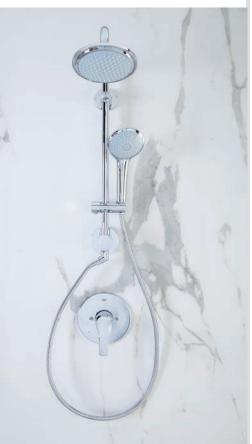

# 8

From **Grohe**'s Retro-Fit Shower System, the 18-inch Euphoria model creates a spalike experience with a showerhead that swivels plus a hand shower that features Grohe's DreamSpray technology. Each model comes with an adjustable sliding bar. GROHE.COM