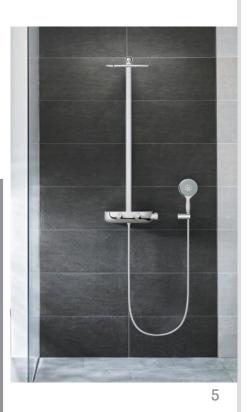

### 5

Grohe's SmartControl shower lets users choose the outlet, water flow, and temperature with the touch of a button. A removable safety glass tray makes for easy installation, while the company's CoolTouch chassis prevents hardware from getting too hot to operate during a shower. GROHE.US