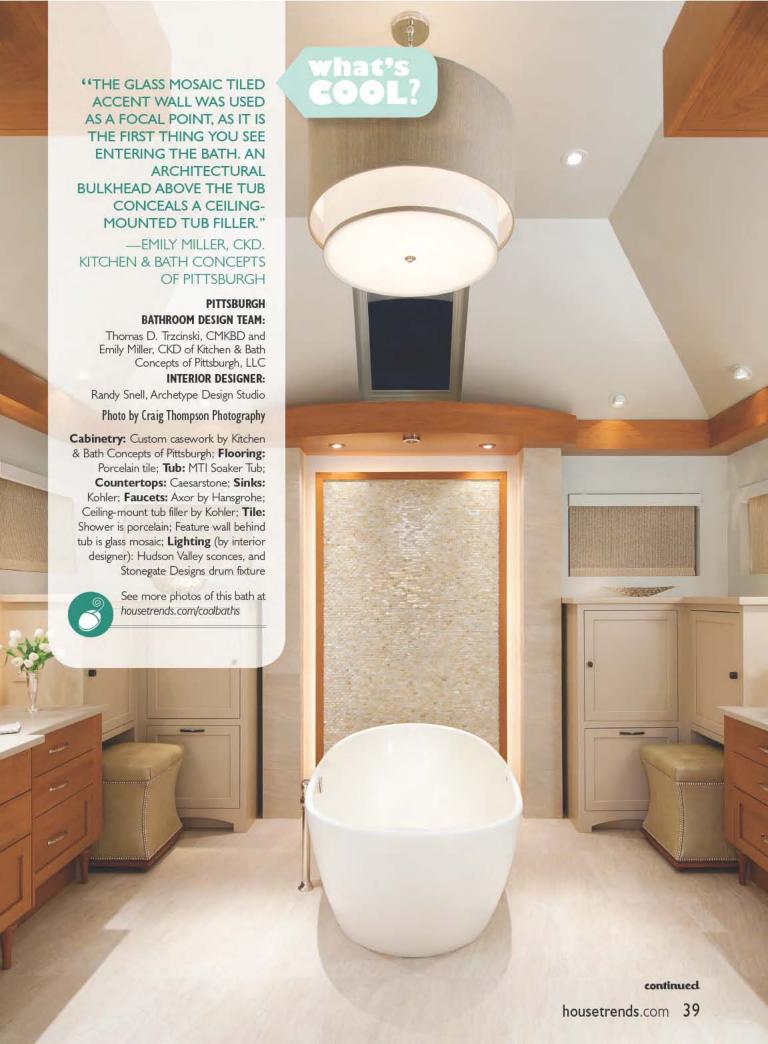

"THE MEDICINE CABINETS LIFT UP ELECTRONICALLY WITH THE TOUCH OF A BUTTON AT THE BOTTOM OF THE CABINET."

—BRENT HUGUS, LUXE HOME AND DESIGN

#### **PITTSBURGH**

### BATHROOM DESIGNER:

Brent Hugus, Luxe Home and Design, with Jennifer Pavlik of DLA+ Architecture & Interior Design

### CONTRACTOR:

Luxe Home and Design

Photo by Tyler Folnsbee

Cabinetry and sinks: Furniture Guild; Flooring: Porcelanosa; Countertops: Silestone from Vangura; Faucets: Axor by Hansgrohe; Tile: Island Stone; Lighting: Bruck