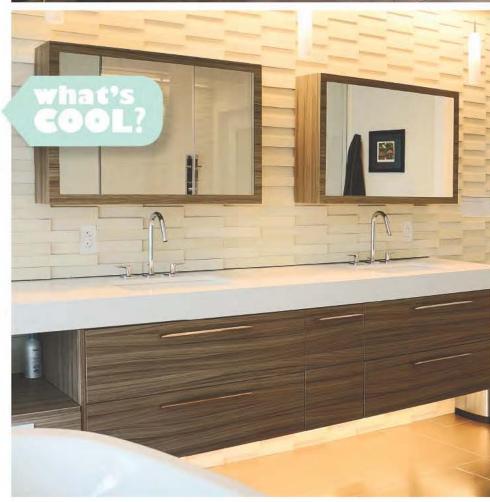

"I THINK THE COOLEST FEATURE OF THIS SPACE IS THE DARK TILE WALLS AND FLOOR CREATING A BACKGROUND FIELD FOR THE GLASS TILE WALL AND WHITE SILHOUETTE TUB TO REALLY POP."

—SHERI SCOTT, SCOTT ARCHITECTURE

## DAYTON

### BATHROOM DESIGNER:

Sheri Scott, Scott Architecture
CONTRACTOR:

Mike Simms, HBS Development, Inc.

Photo by Martin Biehl

Cabinetry: Ultracraft, Requarth Co.; Flooring tile: Sassi Black & Bliss Norwegian Ice, Pages Flooring; Tub, sinks and faucets: Ferguson; Countertops: Zodiaq Snow White Quartz, Requarth Co.; Tile: Pages Flooring; Lighting: Tech, Lyons