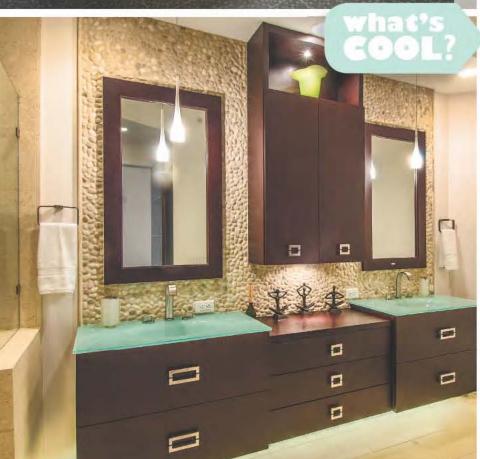

"THE MEDICINE CABINETS LIFT UP ELECTRONICALLY WITH THE TOUCH OF A BUTTON AT THE BOTTOM OF THE CABINET."

—BRENT HUGUS, LUXE HOME AND DESIGN

#### **PITTSBURGH**

### BATHROOM DESIGNER:

Brent Hugus, Luxe Home and Design, with Jennifer Pavlik of DLA+ Architecture & Interior Design

### CONTRACTOR:

Luxe Home and Design

Photo by Tyler Folnsbee

Cabinetry and sinks: Furniture Guild; Flooring: Porcelanosa; Countertops: Silestone from Vangura; Faucets: Axor by Hansgrohe; Tile: Island Stone; Lighting: Bruck