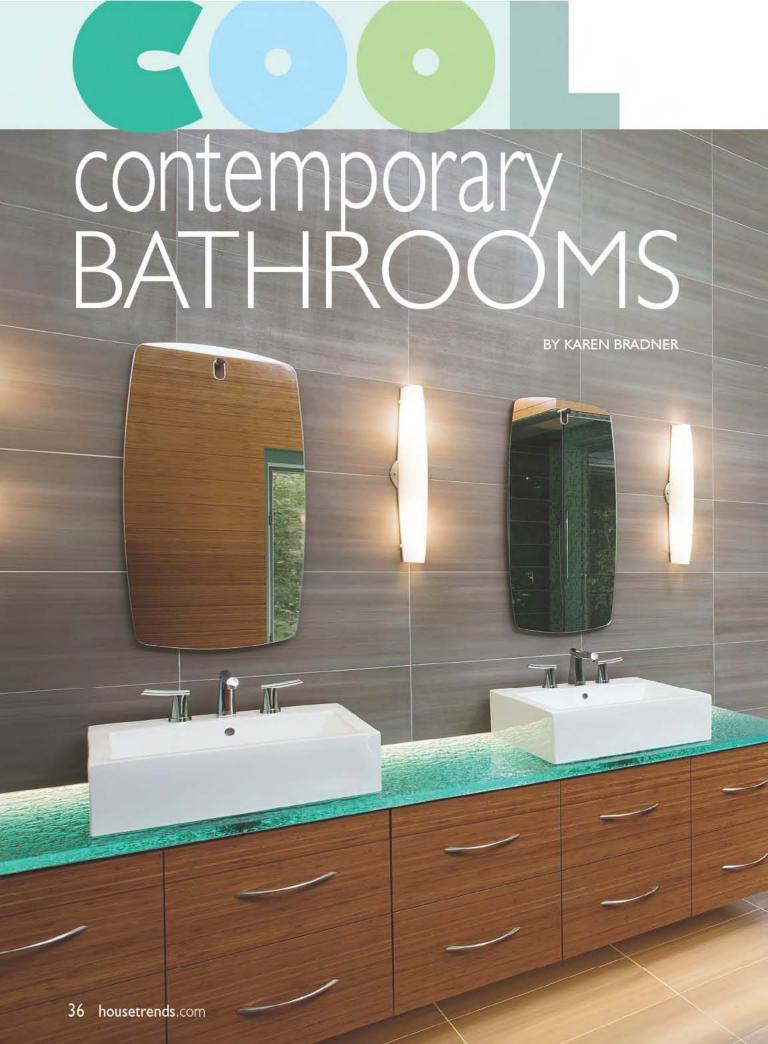

"THE ART GLASS NEAR THE PEDESTAL TUB ALLOWS FOR NATURAL LIGHT AND PRIVACY WITHOUT BLINDS."

—TODD SCHMIDT, RENOVATIONS UNLIMITED

## COLUMBUS BATHROOM DESIGNER:

Tracie McGarity Interiors

CONTRACTOR:

Renovations Unlimited

Photo by Dan Feldkamp/Visual Edge Imaging

Cabinetry: Cooley Custom Cabinets; Flooring: Atlas porcelain tile; Tub: Amalfi Contemporary Slipper Tub, Victoria + Albert; Countertops: Bianco River granite; Sink: Toto; Faucets: Hamat; Tile: Atlas Inserto from The Hamilton Parker Company



"THE USE OF MULTIPLE SOURCES OF LIGHTING TO ACCENT THE VARIOUS **TEXTURES IN ORDER TO** CREATE A SERENE, SPA-LIKE FEEL."

-DEAN DUPRE, CHAMPION RESIDENTIAL BUILDERS INC.

# TAMPA

#### BATHROOM DESIGNER:

Dean Dupre, Champion Residential Builders Inc.

### CONTRACTOR:

Champion Re