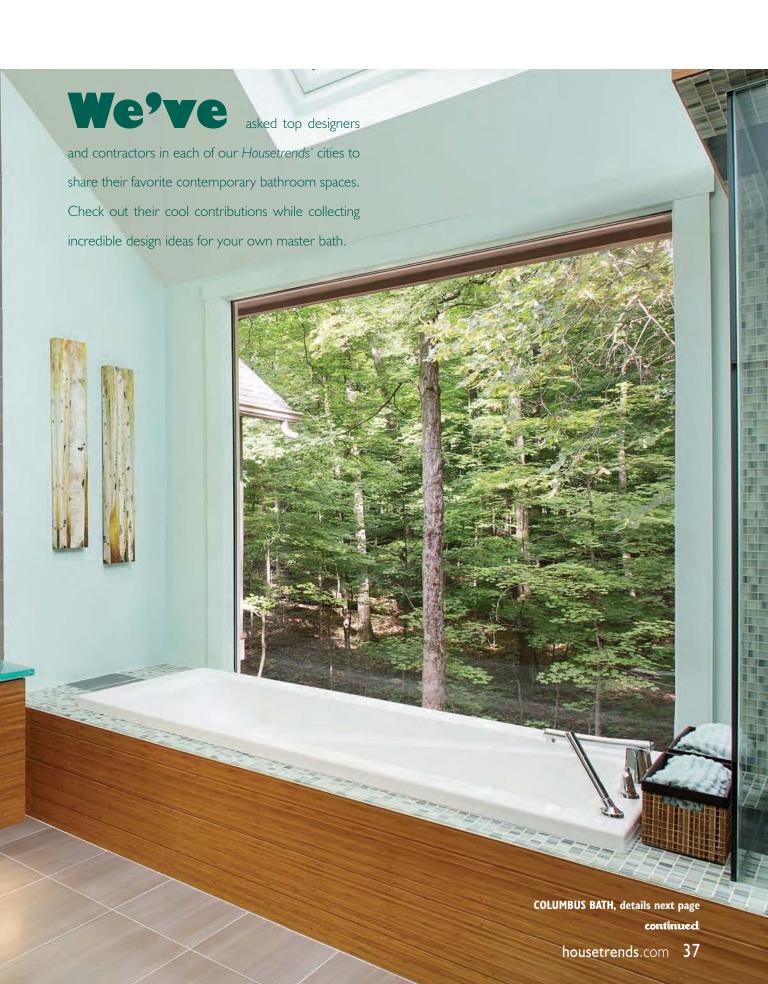

## COLUMBUS BATHROOM DESIGNER:

Tracie McGarity Interiors

CONTRACTOR:

Renovations Unlimited

Photo by Dan Feldkamp/Visual Edge Imaging

Cabinetry: Cooley Custom Cabinets; Flooring: Atlas porcelain tile; Tub: Amalfi Contemporary Slipper Tub, Victoria + Albert; Countertops: Bianco River granite; Sink: Toto; Faucets: Hamat; Tile: Atlas Inserto from The Hamilton Parker Company