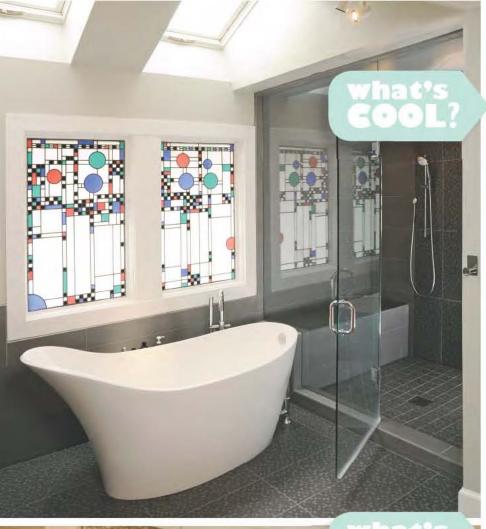

"THE ART GLASS NEAR THE PEDESTAL TUB ALLOWS FOR NATURAL LIGHT AND PRIVACY WITHOUT BLINDS."

—TODD SCHMIDT, RENOVATIONS UNLIMITED

## COLUMBUS BATHROOM DESIGNER:

Tracie McGarity Interiors

CONTRACTOR:

Renovations Unlimited

Photo by Dan Feldkamp/Visual Edge Imaging

Cabinetry: Cooley Custom Cabinets; Flooring: Atlas porcelain tile; Tub: Amalfi Contemporary Slipper Tub, Victoria + Albert; Countertops: Bianco River granite; Sink: Toto; Faucets: Hamat; Tile: Atlas Inserto from The Hamilton Parker Company