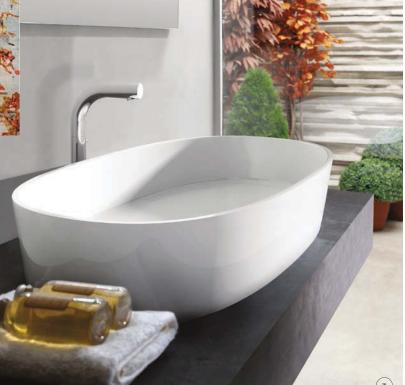

## 3. CLEANSE

The rimless, countertop IOS 80 basin from Victoria + Albert. www.chownhardware.com