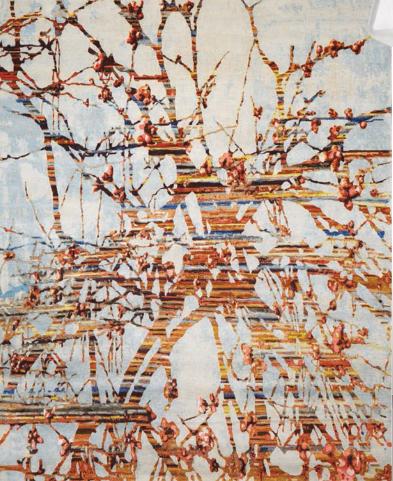

# surface + bath

**REFINED • INSPIRED • NATURE** 

1. WALK SOFTLY

Tree of Life rug from Wool and Silk Rugs, available in 9 x 12. www.christianemillinger.com