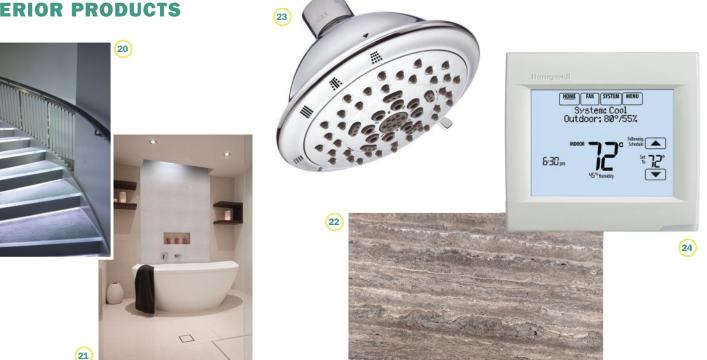

#### 20) ThinkGlass Staircase

ThinkGlass has perfected its cutting-edge technology to eliminate lamination lines, allowing the polished edge of glass treads to showcase the beauty of pure glass-making glass staircases a real and popular option. Glass treads of 1.5-inch thickness are up to three times stronger than granite or stone, and can bear a load of up to 1,800 pounds at the center of a 36-inch-wide tread. For more information, circle No. 847

#### 22) Ann Sacks Marone Toscano

The Marone Toscano travertine marble is the latest addition to the Ann Sacks line of Tuscan stone. It features a rich chocolate brown background and delicate taupe and cream veining. Quarried in a region of Italy that is especially prized for its travertine, Marone Toscano is a strikingly handsome option that is suitable for all indoor flooring applications, as well as many weatherappropriate outdoor settings. For more information, circle No. 849

#### **23) Danze Florin Five-Function**

**Showerhead** The Florin 4.5-inch fivefunction showerhead meets strict requirements set by the EPA's WaterSense program for water efficiency, using 20-percent less water than a standard showerhead. The five functions include wide, centeriet, aeration, massage, and wide+centeriet.

The easy-glide selector ring features a lever for easy switching between functions. Danze Intenze technology, specifically D-Force and Air Injection, improve performance even at low pressure. For more information, circle No. 850

24) Prestige IAQ and VisionPRO 8000 Thermostats Two smart thermostats from Honeywell can be controlled remotely from a mobile device with the Total Connect Comfort app, available through iTunes and Google Play. Prestige IAO monitors and tests a heating and cooling system every time it turns on. If it's not at peak efficiency, the thermostat alerts the homeowner. VisionPRO 8000 can be customized to suit any individual or family's needs via the Portable Comfort Control accessory, which has a built-in temperature sensor.