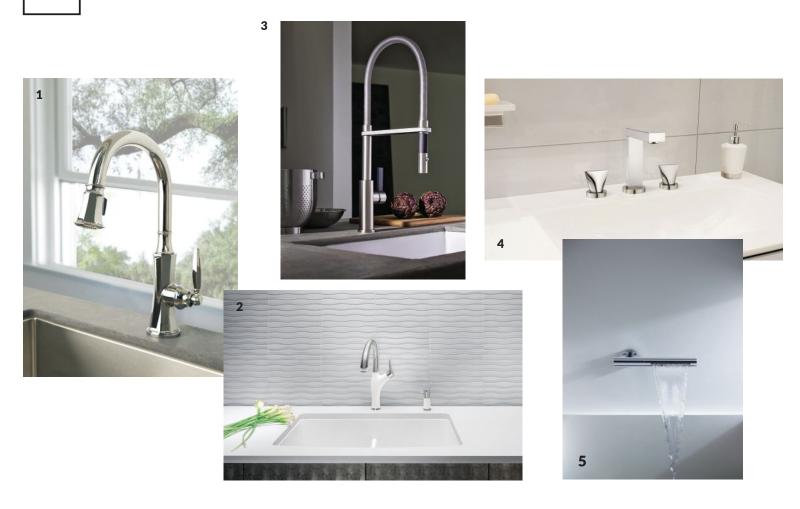

## Faucets and Fixtures

1] Made in California, the Metropole pull-down faucet from Newport Brass comes with a high-powered magnetic docking system to secure the hand spray to the spout so it always rests back in place after use. Other features include a two-function toggle-control spray engine; pivoting-ball spray engine inlet fitting for better directional control; solid brass construction; and swivel spout with a side-mounted ADA-compliant lever handle. Also available: matching water dispenser, air-gap cover, and deck- or wall-mounted pot filler. newportbrassfaucets.com For more information, No. 805 on reader service card

- **2**] **Blanco** has eight new dual finishes for its contemporary-look Sonoma pull-down faucet, which now comes in two CalGreen (1.8 gallons per minute and 1.5 gpm) water-saving models as well as the standard 2.2 gpm model. Reversible mounting hardware adapts to thick or thin mounting surfaces. Blanco has also expanded its line of decorative soap dispensers to match the Artona kitchen faucet. They feature a convenient elongated spout and are available in a chrome or stainless finish, and six dual finishes. **blancoamerica.com No. 806**
- **3** ] **California Faucets** has added two sleek, streamlined semiprofessional faucets to its Culinary Series: Corsano Culinary (shown)

56

and Poetto Culinary, along with a selection of coordinating accessories (pull-down prep/bar faucet, hot/cold water dispenser, and more), and the ability to customize the finish of the faucets' coiled outer spring in a choice of 15 finishes. Poetto has a slightly more streamlined look and a choice of four handle designs; Corsano sits atop a robust base and features a selection of stick and blade handle options. californiafaucets.com No. 807

- **4] MCN European Enterprises**' latest collection, Extend, offers a minimalist look and strong geometric lines. The collection features a variety of pieces to create a coordinated look, including a Roman tub set with hand-held shower, a tub spout, and a variety of hardware for pressure-balanced and thermostatic showers. Each piece is available in three finishes: polished chrome, brushed nickel, and polished nickel. **mcnfaucets.com No. 808**
- **5**] The Waterfall tub filler from **Vola** works in concert with the company's thermostatic mixer and hand shower to create a sleek, contemporary look in the bath. Though the  $10^{5}/8$ -inch-wide tub filler is slim and unobtrusive, its high flow ensures the tub fills quickly. The filler is available in any of Vola's colors or finishes through Hastings Tile & Bath or its authorized dealers. **hastingstilebath.com No. 809**