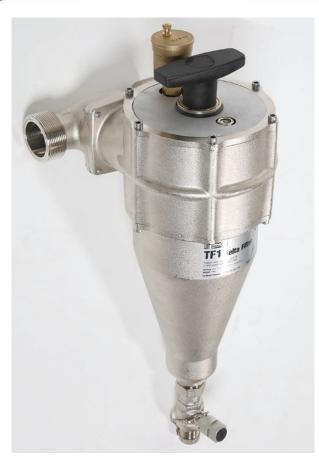

#### **BOSCH POWER TOOLS DRILL-DRIVER**

The Bosch HDH181X is a heavy-duty 18V Brute Tough 1/2" drill/driver designed to answer plumber demands for greater control, maximum power and best-built durability. The drill/driver is equipped with exclusive Bosch Active Response Technology, which reduces the risk of harmful torque reaction in bind-up situations. An integrated acceleration sensor limits the tool's rotation by detecting sudden movements and cuts off motor current, stopping the tool and making handling easier. Bosch Power Tools. http://tinyurl.com/jbd8dnu