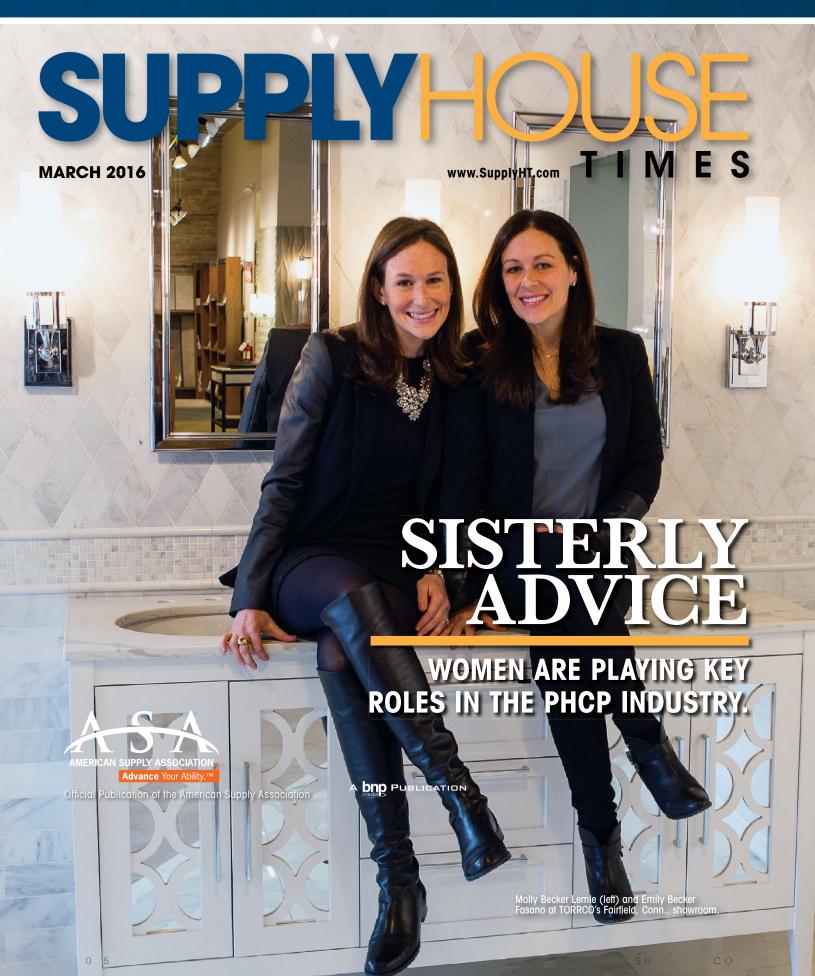

### **FERNOX WATER FILTER**

Fernox's TF1 Delta Filter has been specifically designed to protect vital components from magnetic and nonmagnetic debris, as well as remove any trapped air in the system water. Suitable for large-volume, low-temperature heating and cooling commercial systems, the filter utilizes hydrocyclonic action to deliver contaminants to the unit's specially designed magnet assembly.

Fernox. http://tinyurl.com/zol5gv2