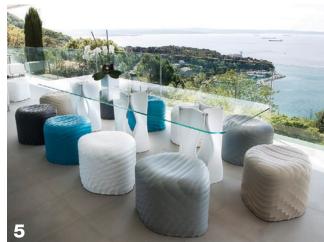

Sandler Seating's Riverstone stool was inspired by the outer surface of a river stone, according to the company. Available in 14 standard colors, the polyurethane stool was designed by Mac Stopa and is suitable for both indoor and outdoor use.