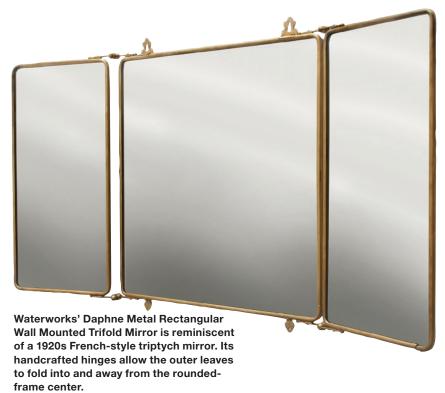

place to groom













## product showcase











The Anillo Ellipse 5 Light Cascading Pendant from **2nd Ave Lighting** features five elliptic spectral halos that appear to rotate in space. It includes solar black-finished solidsteel rings, along with crystal and contrail-mist idalight diffusers.

Cotto d'Este's Limestone collection reproduces the look of limestone by using a high-resolution ink-jet printing system that produces 3D graphics, according to the company. Made of extra-thick porcelain stoneware, it comes in four colors, three finishes and three sizes.

Atlas Homewares' Angled U-Turn Collection of knobs and pulls features slightly oversized hardware with a slight downward curve in four finishes—brushed nickel, polished chrome, polished nickel and French gold. The knob measures just under an inc