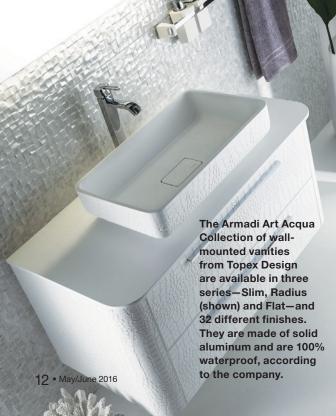

place to groom













## product showcase











The Anillo Ellipse 5 Light Cascading Pendant from **2nd Ave Lighting** features five elliptic spectral halos that appear to rotate in space. It includes solar black-finished solidsteel rings, along with crystal and contrail-mist idalight diffusers.

Cotto d'Este's Limestone collection reproduces the look of limestone by using a high-resolution ink-jet printing system that produces 3D graphics, according to the company. Made of extra-thick porcelain stoneware, it comes in four colors, three finishes and three sizes.

Atlas Homewares' Angled U-Turn Collection of knobs and pulls features slightly oversized hardware with a slight downward curve in four finishes—brushed nickel, polished chrome, polished nickel and French gold. The knob measures just under an i