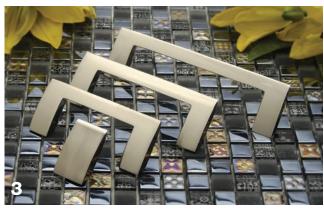

Atlas Homewares' Angled U-Turn Collection of knobs and pulls features slightly oversized hardware with a slight downward curve in four finishes—brushed nickel, polished chrome, polished nickel and French gold. The knob measures just under an inch, while the pulls come in a range of sizes.