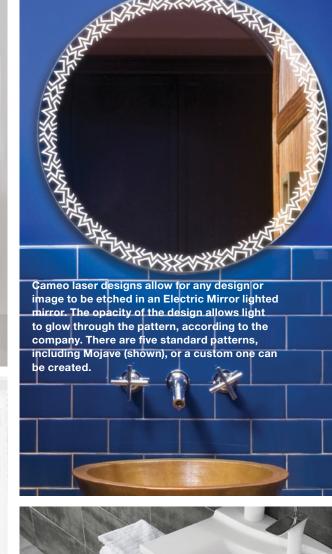

place to groom













## product showcase











The Anillo Ellipse 5 Light Cascading Pendant from **2nd Ave Lighting** features five elliptic spectral halos that appear to rotate in space. It includes solar black-finished solidsteel rings, along with crystal and contrail-mist idalight diffusers.

Cotto d'Este's Limestone collection reproduces the look of limestone by using a high-resolution ink-jet printing system that produces 3D graphics, according to the company. Made of extra-thick porcelain stoneware, it comes in four colors, three finishes and three sizes.

Atlas Homewares' Angled U-Turn Collection of knobs and pulls features slightly oversized hardware with a slight downward curve in four finishes—brushed nickel, polished chrome, polished nickel and French gold. The knob measures just under