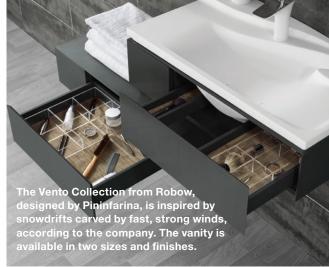

place to groom













## product showcase











The Anillo Ellipse 5 Light Cascading Pendant from **2nd Ave Lighting** features five elliptic spectral halos that appear to rotate in space. It includes solar black-finished solidsteel rings, along with crystal and contrail-mist idalight diffusers.

Cotto d'Este's Limestone collection reproduces the look of limestone by using a high-resolution ink-jet printing system that produces 3D graphics, according to the company. Made of extra-thick porcelain stoneware, it comes in four colors, three finishes and three sizes.

Atlas Homewares' Angled U-Turn Collection of knobs and pulls features slightly oversized hardware with a slight downward curve in four finishes—brushed nickel, polished chrome, polished nickel and French gold. The knob measures just under an