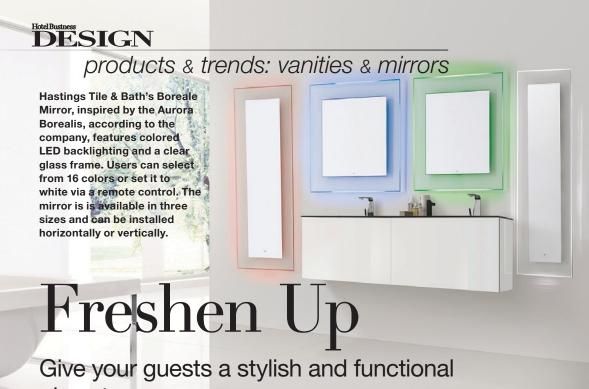

place to groom













## product showcase











The Anillo Ellipse 5 Light Cascading Pendant from **2nd Ave Lighting** features five elliptic spectral halos that appear to rotate in space. It includes solar black-finished solidsteel rings, along with crystal and contrail-mist idalight diffusers.

Cotto d'Este's Limestone collection reproduces the look of limestone by using a high-resolution ink-jet printing system that produces 3D graphics, according to the company. Made of extra-thick porcelain stoneware, it comes in four colors, three finishes and three sizes.

Atlas Homewares' Angled U-Turn Collection of knobs and pulls features slightly oversized hardware with a slight downward curve in four finishes—brushed nickel, polished chrome, polished nickel and French gold. The kno