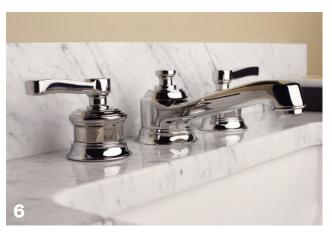

The Roosevelt bath collection by **Newport Brass** features solid brass construction and smooth ceramic valves that meet WaterSense and CalGreen standards. It comes in 27 different finishes.

| American Dawn         | 25 |
|-----------------------|----|
| Bittel Americas       | 9  |
| Cool Lines USA        | 13 |
| Craftmade Hospitality | 19 |
| D'Style, Inc.         | 8  |
| Fabricut              |    |