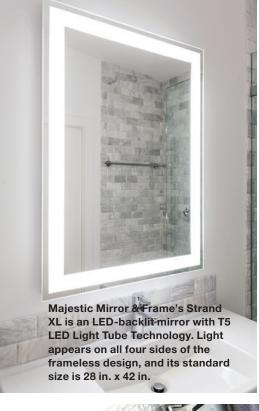

place to groom













## product showcase











The Anillo Ellipse 5 Light Cascading Pendant from **2nd Ave Lighting** features five elliptic spectral halos that appear to rotate in space. It includes solar black-finished solidsteel rings, along with crystal and contrail-mist idalight diffusers.

Cotto d'Este's Limestone collection reproduces the look of limestone by using a high-resolution ink-jet printing system that produces 3D graphics, according to the company. Made of extra-thick porcelain stoneware, it comes in four colors, three finishes and three sizes.

Atlas Homewares' Angled U-Turn Collection of knobs and pulls features slightly oversized hardware with a slight downward curve in four finishes—brushed nickel, polished chrome, polished nickel and French gold. The knob measures just un