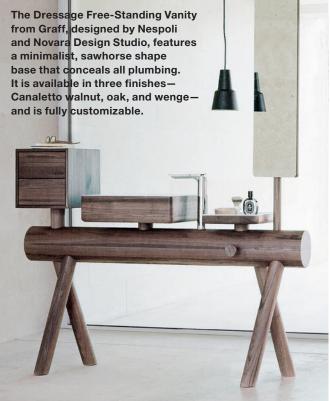

place to groom













## product showcase











The Anillo Ellipse 5 Light Cascading Pendant from **2nd Ave Lighting** features five elliptic spectral halos that appear to rotate in space. It includes solar black-finished solidsteel rings, along with crystal and contrail-mist idalight diffusers.

Cotto d'Este's Limestone collection reproduces the look of limestone by using a high-resolution ink-jet printing system that produces 3D graphics, according to the company. Made of extra-thick porcelain stoneware, it comes in four colors, three finishes and three sizes.

Atlas Homewares' Angled U-Turn Collection of knobs and pulls features slightly oversized hardware with a slight downward curve in four finishes—brushed nickel, polished chrome, polished nickel and French gold. The knob measures just unde