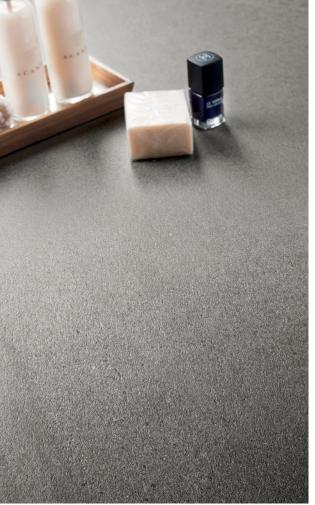

Cotto d'Este's Limestone collection reproduces the look of limestone by using a high-resolution ink-jet printing system that produces 3D graphics, according to the company. Made of extra-thick porcelain stoneware, it comes in four colors, three finishes and three sizes.