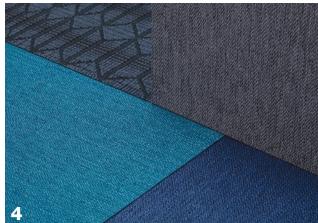

**Teknion Textiles**' Side by Side Collection features Angula, which combines a traditional épinglé construction with a large-scale graphic. Inspired by contemporary building facades, the collection was designed by Suzanne Tick for upholstery use and is offered in six colorways.