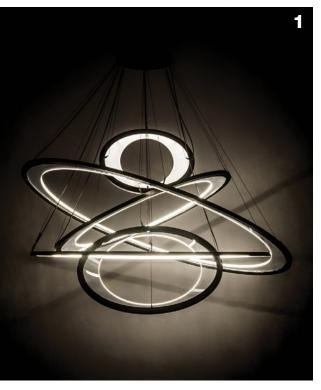

## product showcase

The Anillo Ellipse 5 Light Cascading Pendant from **2nd Ave Lighting** features five elliptic spectral halos that appear to rotate in space. It includes solar black-finished solidsteel rings, along with crystal and contrail-mist idalight diffusers.