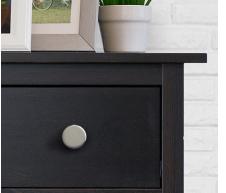

The Tom Tom Collection comes in two styles – a  $1\frac{1}{4}$ " round knob as wide as it is high and a long pull that comes in two lengths,  $7\frac{1}{2}$ " and 10". The drum style knob is way cool to grasp and the pulls offer a wide base and 3 center-to-center options for maximum versatility. Both styles are available in a selection of five beautiful finishes, including Polished Chrome, Polished Nickel, Brushed Nickel, Matte Black and new Warm Brass.

## TOM TOM COLLECTION IMAGES

Matte Black

Brushed Nickel

Polished Chrome

Polished Nickel