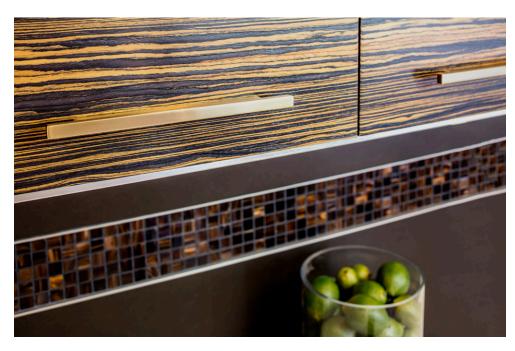

## New Tom Tom Collection by Atlas Homewares offers a cool take on modern design

Catch the beat of a fresh new design from Atlas Homewares. Introducing Tom Tom, a funky urban collection of knobs and pulls that takes inspiration from the traditional tom tom drum, once used ceremoniously in ancient Indian and Chinese cultures and now a perennial favorite on the modern music scene. Tom Tom hardware is a perfect choice for those who want to inject a certain "cool factor" into their design scheme. Think of it as a look that's bold, edgy and hip without being over the top. It's effortlessly chic!

The Tom Tom Collection comes in two styles – a  $1\frac{1}{4}$ " round knob as wide as it is high and a long pull that comes in two lengths,  $7\frac{1}{2}$ " and 10". The drum style knob is way cool to grasp and the pulls offer a wide base and 3 center-to-center options for maximum versatility. Both styles are available in a selection of five beautiful finishes, including Polished Chrome, Polished Nickel, Brushed Nickel, Matte Black and new Warm Brass.

## TOM TOM COLLECTION IMAGES

Matte Black

Brushed Nickel

Polished Chrome

Polished Nickel