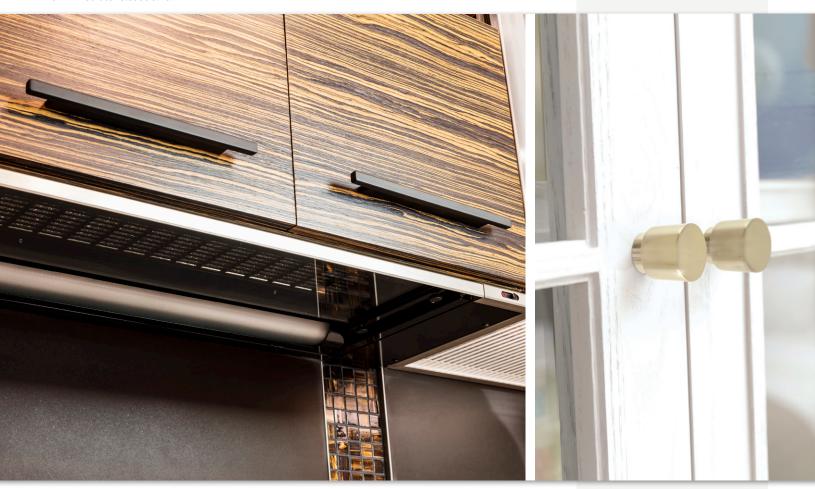

## New Tom Tom Collection by Atlas Homewares offers a cool take on modern design

Catch the beat of a fresh new design from Atlas Homewares. Introducing Tom Tom, a funky urban collection of knobs and pulls that takes inspiration from the traditional tom tom drum, once used ceremoniously in ancient Indian and Chinese cultures and now a perennial favorite on the modern music scene. Tom Tom hardware is a perfect choice for those who want to inject a certain "cool factor" into their design scheme. Think of it as a look that's bold, edgy and hip without being over the top. It's effortlessly chic!

The Tom Tom Collection comes in two styles – a  $1\frac{1}{4}$ " round knob as wide as it is high and a long pull that comes in two lengths,  $7\frac{1}{2}$ " and 10". The drum style knob is way cool to grasp and the pulls offer a wide base and 3 center-to-center options for maximum versatility. Both styles are available in a selection of five beautiful finishes, including Polished Chrome, Polished Nickel, Brushed Nickel, Matte Black and new Warm Brass.

## TOM TOM COLLECTION IMAGES

Matte Black

Brushed Nickel

Polished Chrome

Polished Nickel