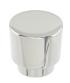

The Tom Tom Collection comes in two styles – a  $1\frac{1}{4}$ " round knob as wide as it is high and a long pull that comes in two lengths,  $7\frac{1}{2}$ " and 10". The drum style knob is way cool to grasp and the pulls offer a wide base and 3 center-to-center options for maximum versatility. Both styles are available in a selection of five beautiful finishes, including Polished Chrome, Polished Nickel, Brushed Nickel, Matte Black and new Warm Brass.

## TOM TOM COLLECTION IMAGES

Matte Black

Brushed Nickel

Polished Chrome

Polished Nickel