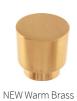

The Tom Tom Collection comes in two styles – a  $1\frac{1}{4}$ " round knob as wide as it is high and a long pull that comes in two lengths,  $7\frac{1}{2}$ " and 10". The drum style knob is way cool to grasp and the pulls offer a wide base and 3 center-to-center options for maximum versatility. Both styles are available in a selection of five beautiful finishes, including Polished Chrome, Polished Nickel, Brushed Nickel, Matte Black and new Warm Brass.

## TOM TOM COLLECTION IMAGES

Matte Black

Brushed Nickel

Polished Chrome

Polished Nickel