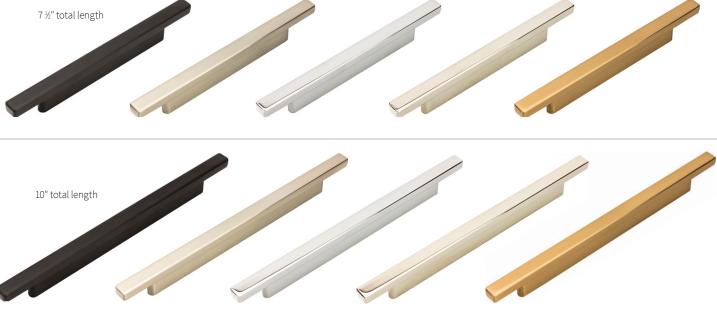

The Tom Tom Collection comes in two styles – a  $1\frac{1}{4}$ " round knob as wide as it is high and a long pull that comes in two lengths,  $7\frac{1}{2}$ " and 10". The drum style knob is way cool to grasp and the pulls offer a wide base and 3 center-to-center options for maximum versatility. Both styles are available in a selection of five beautiful finishes, including Polished Chrome, Polished Nickel, Brushed Nickel, Matte Black and new Warm Brass.

## TOM TOM COLLECTION IMAGES

Matte Black

Brushed Nickel

Polished Chrome

Polished Nickel