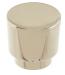

The Tom Tom Collection comes in two styles – a  $1\frac{1}{4}$ " round knob as wide as it is high and a long pull that comes in two lengths,  $7\frac{1}{2}$ " and 10". The drum style knob is way cool to grasp and the pulls offer a wide base and 3 center-to-center options for maximum versatility. Both styles are available in a selection of five beautiful finishes, including Polished Chrome, Polished Nickel, Brushed Nickel, Matte Black and new Warm Brass.

## TOM TOM COLLECTION IMAGES

Matte Black

Brushed Nickel

Polished Chrome

Polished Nickel