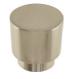

The Tom Tom Collection comes in two styles – a  $1\frac{1}{4}$ " round knob as wide as it is high and a long pull that comes in two lengths,  $7\frac{1}{2}$ " and 10". The drum style knob is way cool to grasp and the pulls offer a wide base and 3 center-to-center options for maximum versatility. Both styles are available in a selection of five beautiful finishes, including Polished Chrome, Polished Nickel, Brushed Nickel, Matte Black and new Warm Brass.

## TOM TOM COLLECTION IMAGES

Matte Black

Brushed Nickel

Polished Chrome

Polished Nickel