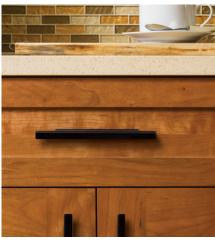

## New Tom Tom Collection by Atlas Homewares offers a cool take on modern design

Catch the beat of a fresh new design from Atlas Homewares. Introducing Tom Tom, a funky urban collection of knobs and pulls that takes inspiration from the traditional tom tom drum, once used ceremoniously in ancient Indian and Chinese cultures and now a perennial favorite on the modern music scene. Tom Tom hardware is a perfect choice for those who want to inject a certain "cool factor" into their design scheme. Think of it as a look that's bold, edgy and hip without being over the top. It's effortlessly chic!

The Tom Tom Collection comes in two styles – a  $1\frac{1}{4}$ " round knob as wide as it is high and a long pull that comes in two lengths,  $7\frac{1}{2}$ " and 10". The drum style knob is way cool to grasp and the pulls offer a wide base and 3 center-to-center options for maximum versatility. Both styles are available in a selection of five beautiful finishes, including Polished Chrome, Polished Nickel, Brushed Nickel, Matte Black and new Warm Brass.

## TOM TOM COLLECTION IMAGES

Matte Black

Brushed Nickel

Polished Chrome

Polished Nickel