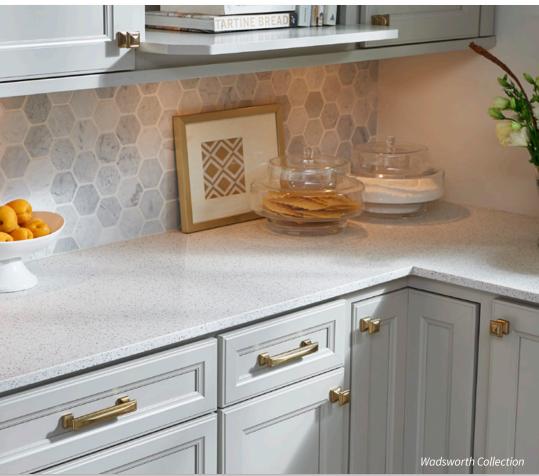

of retro style and modern edge. It lends itself to a wide variety of design motifs and looks especially fresh when paired with other metals or crystal accents.

Atlas will offer Warm Brass on several of its most successful hardware lines, including the contemporary Tom Tom, the funky Conga, the traditional Wadsworth and the stately Elizabeth collections. It will also be a finish option