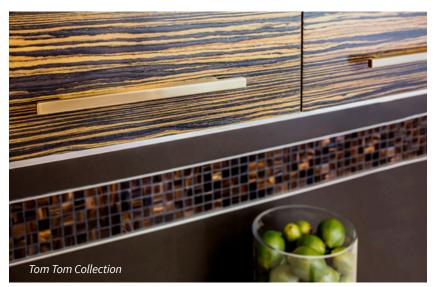

of retro style and modern edge. It lends itself to a wide variety of design motifs and looks especially fresh when paired with other metals or crystal accents.

Atlas will offer Warm Brass on several of its most successful hardware lines, including the contemporary Tom Tom, the funky Conga, the traditional Wadsworth and the stately Elizabeth collections. It will also be a finish option