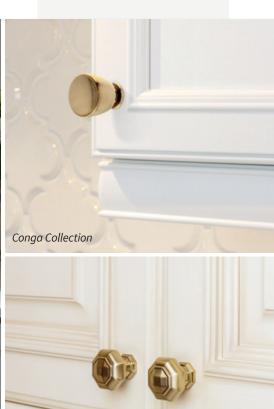

of retro style and modern edge. It lends itself to a wide variety of design motifs and looks especially fresh when paired with other metals or crystal accents.

Atlas will offer Warm Brass on several of its most successful hardware lines, including the contemporary Tom Tom, the funky Conga, the traditional Wadsworth and the stately Elizabeth collections. It will also be a finish option