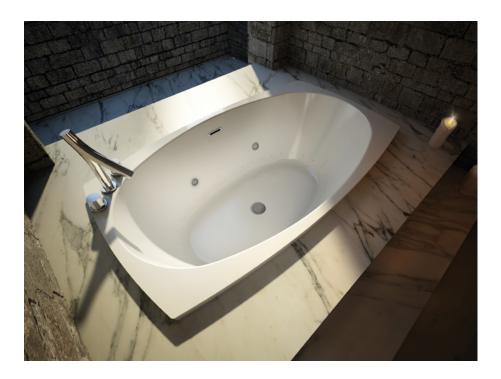

The Esthesia Collection embraces the full range of BainUltra's finest therapy packages that relax both the body and mind. Choose from ThermoMasseur® options with the soothing benefits of hydro-thermo massage and the uniform heat available from Geysair™ technology. The ThermaSens™ package introduces a multitude of sensory delights featuring chromatherapy, Thermotherapy® (WarmTouchShell™) and the luxurious AromaCloud™ system which diffuses a mist of essential oils. The beauty of the tub and the power of the therapies combine to form an incredible bathing experience that is the essence of the BainUltra brand.

Esthesia baths are available in two styles, a 64" x 36" x 25" freestanding or a 66" x 38" x 21" drop-in or undermount. The freestanding Esthesia model features a seamless design and variable-width walls that range from 1" thick at the center front to over 10" at the tub's corners. All Esthesia baths are made of 100% acrylic; designed to retain their exceptional quality throughout the product life cycle, they come with a 20 year warranty.