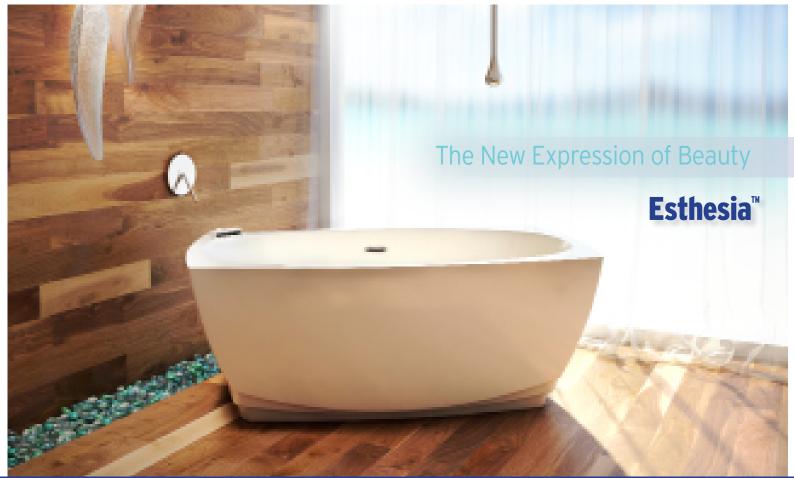

Experience Esthesia as a freestanding tub and discover a new standard of sleek sophistication. Its distinctive curvature creates an illusion of movement, as though the tub had blossomed from its base. Also available as a drop-in, undermount and Theatre Stage, Esthesia is well-suited for smaller spaces. Its rounded rectangular profile reveals a generously sized oval shell with plenty of room for two bathers, while its singular deck design is both spacious and practical.

Esthesia baths are available in two styles, a 64" x 36" x 25" freestanding or a 66" x 38" x 21" drop-in or undermount. The freestanding Esthesia model features a seamless design and variable-width walls that range from 1" thick at the center front to over 10" at the tub's corners. All Esthesia baths are made of 100% acrylic; designed to retain their exceptional quality throughout the product life cycle, they come with a 20 year warranty.

## Esthesia™ - the new expression of beauty