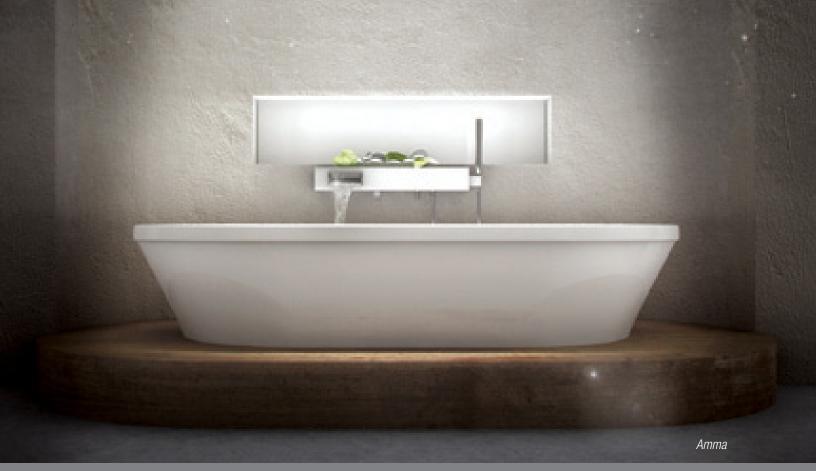

Theatre Stage installation is offered with a variety of beautiful BainUltra tubs – the striking Amma®, the modern Essencia®, the refined Balneo®, and the Asian-inspired Origami®. It is compatible with all the functionalities of these lines, accommodating a full range of therapeutic options.

The Theatre Stage option gives equal billing to two leading co-stars — beauty and practicality. The beauty part is a given — a scene-stealing design element that is strikingly elegant. Because the bath is partially sunk into the stage, it gives the illusion of being molded into its surroundings and actually appears to emerge from the stage, rather than being set upon it. The stage actually makes the tub itself appear smaller, creating a pleasing sense of proportion, while at the same time defining the tub as the center of the room. Practicality also plays a major role here. The stage has the added benefit of making the tub safer and easier to get in and out of, with lower sides to step over that are attractive features for seniors, children, and people with mobility impairments.