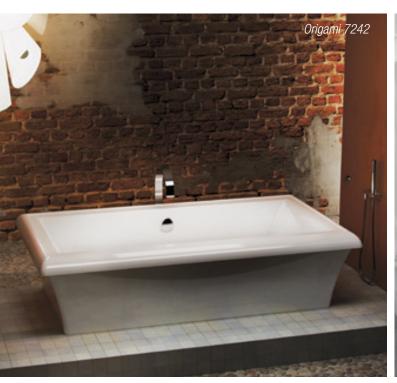

Theatre Stage installation is offered with a variety of beautiful BainUltra tubs – the striking Amma®, the modern Essencia®, the refined Balneo®, and the Asian-inspired Origami®. It is compatible with all the functionalities of these lines, accommodating a full range of therapeutic options.