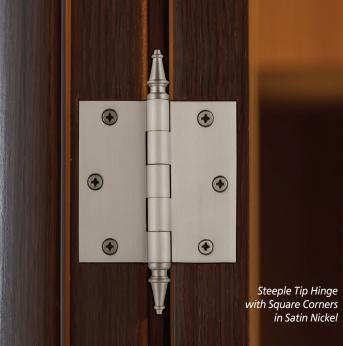

Known for their exceptional craftsmanship, Grandeur Hardware translates their expertise with door knobs to the world of hinges. Their solid brass hinges come in three sizes with square or radius corners, and with thicknesses suitable for residential or heavyduty use. Customize your look with four different finial options, including ball, steeple, button or acorn. Eight designer finishes make it easy to create a cohesive look and feature options such as Antique Pewter, Bright Chrome, Polished Nickel and Vintage Brass. No detail is overlooked in the meticulous process that ensures a flawless finish, free of defects, pits or imperfections. Built to Grandeur's exacting standards of quality and excellence, these hinges are made to last with exceptional performance and enduring beauty.

4" Steeple Tip Hinge with Square Corners - 2.2mm Thickness in Bright Chrome