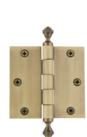

Known for their exceptional craftsmanship, Grandeur Hardware translates their expertise with door knobs to the world of hinges. Their solid brass hinges come in three sizes with square or radius corners, and with thicknesses suitable for residential or heavyduty use. Customize your look with four different finial options, including ball, steeple, button or acorn. Eight designer finishes make it easy to create a cohesive look and feature options such as Antique Pewter, Bright Chrome, Polished Nickel and Vintage Brass. No detail is overlooked in the meticulous process that ensures a flawless finish, free of defects, pits or imperfections. Built to Grandeur's exacting standards of quality and excellence, these hinges are made to last with exceptional performance and enduring beauty.

4" Button Tip Hinge with Square Corners - 2.2mm Thickness in Vintage Brass

3.5" Acorn Tip Hinge with Square Corners - 2.2mm Thickness in Vintage Brass

3.5" Steeple Tip Hinge with <sup>5</sup>/<sub>4</sub>" Radius Corners - 2.2mm Thickness in Polished Brass