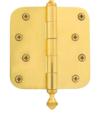

Known for their exceptional craftsmanship, Grandeur Hardware translates their expertise with door knobs to the world of hinges. Their solid brass hinges come in three sizes with square or radius corners, and with thicknesses suitable for residential or heavyduty use. Customize your look with four different finial options, including ball, steeple, button or acorn. Eight designer finishes make it easy to create a cohesive look and feature options such as Antique Pewter, Bright Chrome, Polished Nickel and Vintage Brass. No detail is overlooked in the meticulous process that ensures a flawless finish, free of defects, pits or imperfections. Built to Grandeur's exacting standards of quality and excellence, these hinges are made to last with exceptional performance and enduring beauty.

Brass

Vintage Brass

4.5" Heavy Duty Button Tip Hinge with Square Corners -3.3mm Thickness in Bright Chrome

4.5" Heavy Duty Acorn Tip Hinge with Square Corners - 3.3mm Thickness in Antique Pewter

4" Acorn Tip Hinge with 5/2" Radius Corners - 2.2mm Thickness in Unlacquered Brass