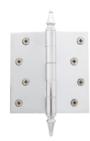

Brass

Vintage Brass

4.5" Heavy Duty Button Tip Hinge with Square Corners -3.3mm Thickness in Bright Chrome

4.5" Heavy Duty Acorn Tip Hinge with Square Corners - 3.3mm Thickness in Antique Pewter

4" Acorn Tip Hinge with 5/2" Radius Corners - 2.2mm Thickness in Unlacquered Brass