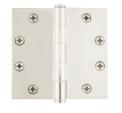

Known for their exceptional craftsmanship, Grandeur Hardware translates their expertise with door knobs to the world of hinges. Their solid brass hinges come in three sizes with square or radius corners, and with thicknesses suitable for residential or heavyduty use. Customize your look with four different finial options, including ball, steeple, button or acorn. Eight designer finishes make it easy to create a cohesive look and feature options such as Antique Pewter, Bright Chrome, Polished Nickel and Vintage Brass. No detail is overlooked in the meticulous process that ensures a flawless finish, free of defects, pits or imperfections. Built to Grandeur's exacting standards of quality and excellence, these hinges are made to last with exceptional performance and enduring beauty.

## **Brass Hinge Popular Combinations**

For more combinations, visit www.GrandeurHardware.com and choose a finial type, hinge type, hinge height, thickness and finish to create the perfect hinges to match your decor.