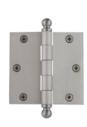

3.5" Steeple Tip Hinge with <sup>5</sup>/<sub>4</sub>" Radius Corners - 2.2mm Thickness in Antique Pewter

4" Ball Tip Hinge with 5%" Radius Corners - 2.2mm Thickness in Timeless Bronze

3.5" Ball Tip Hinge with Square Corners - 2.2mm Thickness in Satin Nickel