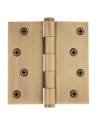

Known for their exceptional craftsmanship, Grandeur Hardware translates their expertise with door knobs to the world of hinges. Their solid brass hinges come in three sizes with square or radius corners, and with thicknesses suitable for residential or heavyduty use. Customize your look with four different finial options, including ball, steeple, button or acorn. Eight designer finishes make it easy to create a cohesive look and feature options such as Antique Pewter, Bright Chrome, Polished Nickel and Vintage Brass. No detail is overlooked in the meticulous process that ensures a flawless finish, free of defects, pits or imperfections. Built to Grandeur's exacting standards of quality and excellence, these hinges are made to last with exceptional performance and enduring beauty.

Brass

Vintage Brass

4.5" Heavy Duty Button Tip Hinge with Square Corners -3.3mm Thickness in Bright Chrome

4.5" Heavy Duty Acorn Tip Hinge with Square Corners - 3.3mm Thickness in Antique Pewter

4" Acorn Tip Hinge with 5/2" Radius Corners - 2.2mm Thickness in Unlacquered Brass