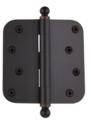

Brass

Vintage Brass

4.5" Heavy Duty Button Tip Hinge with Square Corners -3.3mm Thickness in Bright Chrome

4.5" Heavy Duty Acorn Tip Hinge with Square Corners - 3.3mm Thickness in Antique Pewter

4" Acorn Tip Hinge with 5/2" Radius Corners - 2.2mm Thickness in Unlacquered Brass