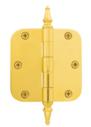

Known for their exceptional craftsmanship, Grandeur Hardware translates their expertise with door knobs to the world of hinges. Their solid brass hinges come in three sizes with square or radius corners, and with thicknesses suitable for residential or heavyduty use. Customize your look with four different finial options, including ball, steeple, button or acorn. Eight designer finishes make it easy to create a cohesive look and feature options such as Antique Pewter, Bright Chrome, Polished Nickel and Vintage Brass. No detail is overlooked in the meticulous process that ensures a flawless finish, free of defects, pits or imperfections. Built to Grandeur's exacting standards of quality and excellence, these hinges are made to last with exceptional performance and enduring beauty.

4" Button Tip Hinge with Square Corners - 2.2mm Thickness in Vintage Brass

3.5" Acorn Tip Hinge with Square Corners - 2.2mm Thickness in Vintage Brass

3.5" Steeple Tip Hinge with <sup>5</sup>/<sub>4</sub>" Radius Corners - 2.2mm Thickness in Polished Brass