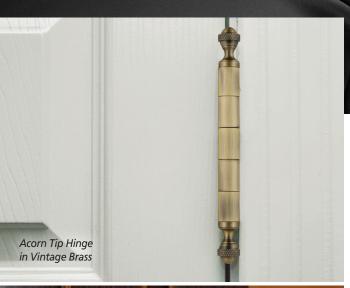

Known for their exceptional craftsmanship, Grandeur Hardware translates their expertise with door knobs to the world of hinges. Their solid brass hinges come in three sizes with square or radius corners, and with thicknesses suitable for residential or heavyduty use. Customize your look with four different finial options, including ball, steeple, button or acorn. Eight designer finishes make it easy to create a cohesive look and feature options such as Antique Pewter, Bright Chrome, Polished Nickel and Vintage Brass. No detail is overlooked in the meticulous process that ensures a flawless finish, free of defects, pits or imperfections. Built to Grandeur's exacting standards of quality and excellence, these hinges are made to last with exceptional performance and enduring beauty.

Brass

Vintage Brass

4.5" Heavy Duty Button Tip Hinge with Square Corners -3.3mm Thickness in Bright Chrome

4.5" Heavy Duty Acorn Tip Hinge with Square Corners - 3.3mm Thickness in Antique Pewter

4" Acorn Tip Hinge with 5/2" Radius Corners - 2.2mm Thickness in Unlacquered Brass

4" Button Tip Hinge with Square Corners - 2.2mm Thickness in Vintage Brass

3.5" Acorn Tip Hinge with Square Corners - 2.2mm Thickness in Vintage Brass

3.5" Steeple Tip Hinge with <sup>5</sup>/<sub>4</sub>" Radius Corners - 2.2mm Thickness in Polished Brass