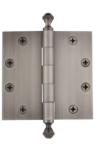

Known for their exceptional craftsmanship, Grandeur Hardware translates their expertise with door knobs to the world of hinges. Their solid brass hinges come in three sizes with square or radius corners, and with thicknesses suitable for residential or heavyduty use. Customize your look with four different finial options, including ball, steeple, button or acorn. Eight designer finishes make it easy to create a cohesive look and feature options such as Antique Pewter, Bright Chrome, Polished Nickel and Vintage Brass. No detail is overlooked in the meticulous process that ensures a flawless finish, free of defects, pits or imperfections. Built to Grandeur's exacting standards of quality and excellence, these hinges are made to last with exceptional performance and enduring beauty.

Brass

Vintage Brass

4.5" Heavy Duty Button Tip Hinge with Square Corners -3.3mm Thickness in Bright Chrome

4.5" Heavy Duty Acorn Tip Hinge with Square Corners - 3.3mm Thickness in Antique Pewter

4" Acorn Tip Hinge with 5/2" Radius Corners - 2.2mm Thickness in Unlacquered Brass

4" Button Tip Hinge with Square Corners - 2.2mm Thickness in Vintage Brass

3.5" Acorn Tip Hinge with Square Corners - 2.2mm Thickness in Vintage Brass

3.5" Steeple Tip Hinge with <sup>5</sup>/<sub>4</sub>" Radius Corners - 2.2mm Thickness in Polished Brass

3.5" Steeple Tip Hinge with <sup>5</sup>/<sub>4</sub>" Radius Corners - 2.2mm Thickness in Antique Pewter

4" Ball Tip Hinge with 5%" Radius Corners - 2.2mm Thickness in Timeless Bronze

3.5" Ball Tip Hinge with Square Corners - 2.2mm Thickness in Satin Nickel