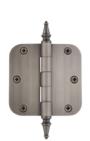

Known for their exceptional craftsmanship, Grandeur Hardware translates their expertise with door knobs to the world of hinges. Their solid brass hinges come in three sizes with square or radius corners, and with thicknesses suitable for residential or heavyduty use. Customize your look with four different finial options, including ball, steeple, button or acorn. Eight designer finishes make it easy to create a cohesive look and feature options such as Antique Pewter, Bright Chrome, Polished Nickel and Vintage Brass. No detail is overlooked in the meticulous process that ensures a flawless finish, free of defects, pits or imperfections. Built to Grandeur's exacting standards of quality and excellence, these hinges are made to last with exceptional performance and enduring beauty.

Brass

Vintage Brass

4.5" Heavy Duty Button Tip Hinge with Square Corners -3.3mm Thickness in Bright Chrome

4.5" Heavy Duty Acorn Tip Hinge with Square Corners - 3.3mm Thickness in Antique Pewter

4" Acorn Tip Hinge with 5/2" Radius Corners - 2.2mm Thickness in Unlacquered Brass