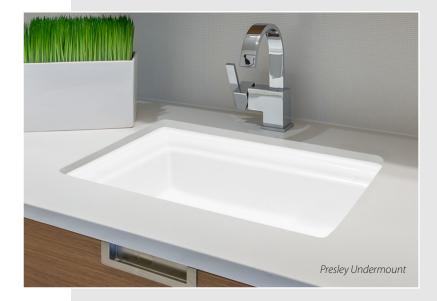

## A PERFECT FIT

For those who desire a traditional vanity, trends are leading towards Undermount sinks which allow for more counter space. ICERA's Presley and Wilshire designs are very popular right now. Their seamless construction fits the basin snugly underneath the counter, resulting in a smooth expanse of countertop that is sleekly sophisticated and pleasantly low-maintenance.