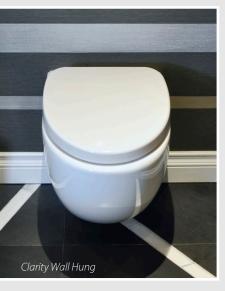

Another space-saving option is ICERA's wall-hung toilet line. The Clarity model can be paired with an in-wall tank system for a clean, minimalist look. With a flexible installation height, slow-close hinges and concealed bolt holes, the Clarity covers all the bases when it comes to practicality and good looks.