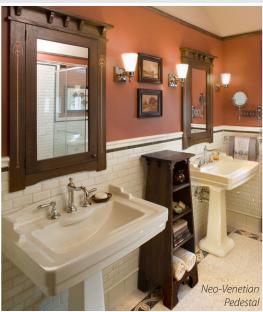

#### **ON A PEDESTAL**

Pedestal sinks are enjoying a resurgence in popularity as people discover they are as functional as they are beautiful. A pedestal sink is particularly ideal for a half-bath or powder room where its small footprint conserves precious floor space. Happily, there are tons of pedestal styles to suit any décor, from vintage to modern. Case in point – ICERA's Neo-Venetian pedestal sink has the intricate detailing, curves and fluting that recall the Victorian era, while

its Muse design is decidedly contemporary with bold geometric lines. Both sinks are crafted from Vitreous china and come with the company's signature MicroGlaze<sup>™</sup> finish for easy cleaning.

Muse Pedestal