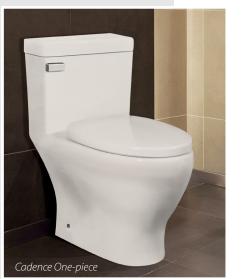

### **DOWNSIZE YOUR TOILET**

You'd be surprised at how much space a traditional toilet can consume. By contract, ICERA's Cadence onepiece toilet combines the comfort of an elongated bowl

with a compact design that fits easily in most small bathroom environments. Measuring just 27.5" from front to back, this sleek toilet has a high efficiency design that gets the job done while using just 1.28 gallons per flush.