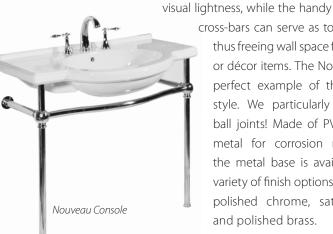

## **FORM & FUNCTION**

One of the hottest trends among small bathroom devotees is the idea of a metal console stand. An intriguing blend of retro and urban vibes, these vanity alternatives are a perfect example of form meeting fashion. The gleaming metal structure adds sparkle and

cross-bars can serve as towel racks,

thus freeing wall space for shelves or décor items. The Nouveau is a perfect example of this trendy style. We particularly love the ball joints! Made of PVD-coated metal for corrosion resistance, the metal base is available in a variety of finish options including polished chrome, satin nickel and polished brass.