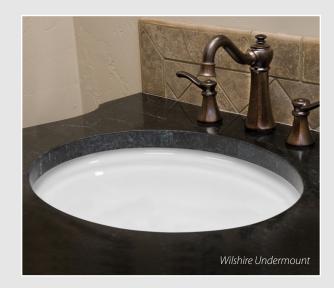

## A PERFECT FIT

For those who desire a traditional vanity, trends are leading towards Undermount sinks which allow for more counter space. ICERA's Presley and Wilshire designs are very popular right now. Their seamless construction fits the basin snugly underneath the counter, resulting in a smooth expanse of countertop that is sleekly sophisticated and pleasantly low-maintenance.