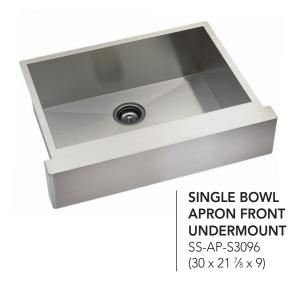

As a modern interpretation of a classic look, Lenovo's Apron Front Collection brings the past into the present with a series

of sophisticated sinks featuring sleek lines and a graceful apron front. The collection includes a double bowl configuration measuring 33"  $\times$  21 %"  $\times$  9" and two single-bowl designs measuring 33" or 30" wide. All have ample room to accommodate the demands of today's busy kitchens, along with thoughtful standard features such as 5-side sound baffling pads and insulation, an easy-to-clean satin finish, and Lenova's superior X Channel drainage technology.