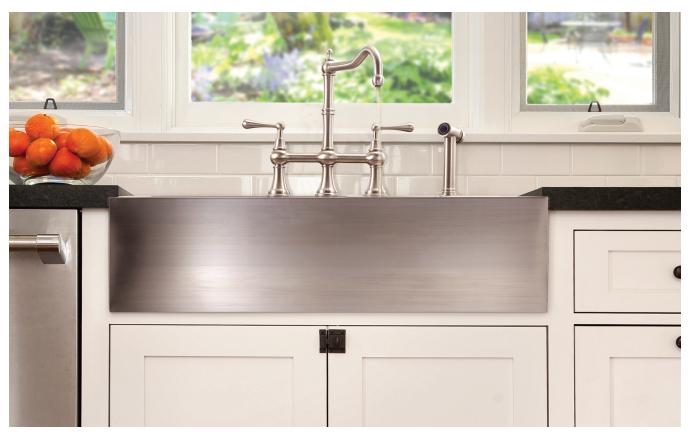

# NEW **9" DEEP APRON FRONT SINKS** FROM LENOVA ARE A **PERFECT FIT** FOR STANDARD CABINETS

(Hillside, IL) Lenova makes it easy and affordable to incorporate big style into the kitchen with its new line of **Drawer-Depth Apron Front Sinks**. Although apron front sinks are often must-have items for consumers who are building or remodeling a home, their oversized proportions frequently require expensive and time-consuming custom cabinets. Lenova offers the perfect solution – a collection of beautiful sinks featuring a dramatic 9" flat front that delivers a bold impact while still compatible with most standard sized cabinetry. By perfectly tailoring their dimensions to those of traditional drawer fronts, Lenova eliminates the need for custom cabinets and helps their customers save both time and money.

As a modern interpretation of a classic look, Lenovo's Apron Front Collection brings the past into the present with a series

of sophisticated sinks featuring sleek lines and a graceful apron front. The collection includes a double bowl configuration measuring 33"  $\times$  21 %"  $\times$  9" and two single-bowl designs measuring 33" or 30" wide. All have ample room to accommodate the demands of today's busy kitchens, along with thoughtful standard features such as 5-side sound baffling pads and insulation, an easy-to-clean satin finish, and Lenova's superior X Channel drainage technology.

Crafted from durable commercial-grade 304 stainless steel, the Drawer-Depth Apron Front Sinks are a smart and sophsticated addition to any kitchen. Optional features include bottom grids, cutting boards and strainer baskets. The sink line retails from \$895 and is available in fine plumbing showrooms nationwide.