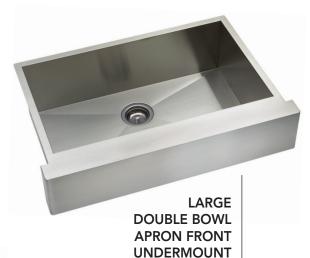

### 9" Drawer Depth Apron Front Sinks Continued

SS-AP-D3396 (33 x 21 ½ x 9)

LARGE SINGLE BOWL APRON FRONT UNDERMOUNT SS-AP-S3396 (33 x 21 % x 9)