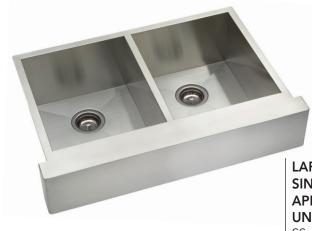

As a modern interpretation of a classic look, Lenovo's Apron Front Collection brings the past into the present with a series

of sophisticated sinks featuring sleek lines and a graceful apron front. The collection includes a double bowl configuration measuring 33"  $\times$  21 %"  $\times$  9" and two single-bowl designs measuring 33" or 30" wide. All have ample room to accommodate the demands of today's busy kitchens, along with thoughtful standard features such as 5-side sound baffling pads and insulation, an easy-to-clean satin finish, and Lenova's superior X Channel drainage technology.