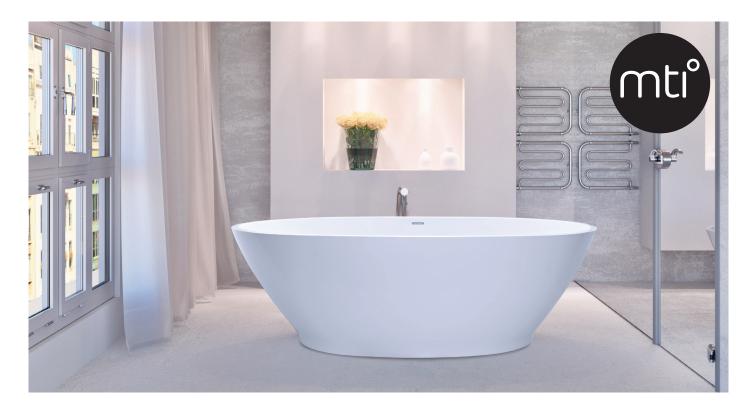

The brand's new version of the Alissa (shown above) meets the popular desire for a 66" tub. With the same, clean and simple lines that are proportioned as the larger 72" freestanding oval bathtub, it features an integral pedestal and integrated slotted overflow. The new Alissa model 231 measures a compact 64-5/8" long x 33-1/2" wide x 21-5/8" tall, yet with MTI's single-wall SculptureStone<sup>®</sup> construction, the bathing well is incredibly spacious.