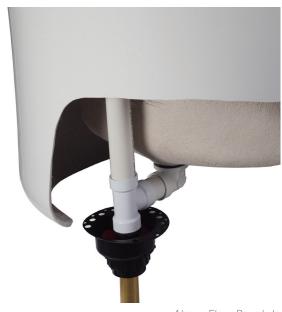

# Quality, Affordably Priced

MTI Baths introduces a new MTI BASICS® freestanding tub loaded with selling features for plumbing contractors!

(Sugar Hill, GA. August 29, 2017) The MTI BASICS® tub model MBXFSX5832 features an integrated faucet deck to accommodate a Roman Tub faucet, an above floor rough-in so it can be installed on a slab or to make renovation a breeze, and an optional quick drain connection, all in a compact size of just 58″ long x 32″ wide.