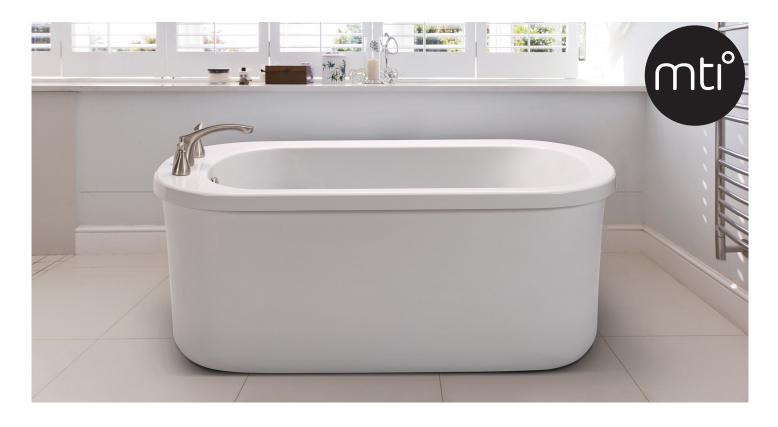

# Quality, Affordably Priced

MTI Baths introduces a new MTI BASICS® freestanding tub loaded with selling features for plumbing contractors!

(Sugar Hill, GA. August 29, 2017) The MTI BASICS® tub model MBXFSX5832 features an integrated faucet deck to accommodate a Roman Tub faucet, an above floor rough-in so it can be installed on a slab or to make renovation a breeze, and an optional quick drain connection, all in a compact size of just 58″ long x 32″ wide.

MTI BASICS tubs are value-priced, available in popular sizes and shapes, easy to install and manufactured in cast acrylic. Production time is quick: drop-in soakers and whirlpools are ready to ship in 5 business days; air baths and freestanding models in 7. And just because the project has a thin budget, it doesn't mean you have to sacrifice craftsmanship and quality. MTI BASICS tubs are handcrafted, water-tested and quality-inspected. MTI's goal is to provide the plumbing contractor and business owner with handcrafted, quality products that will last.