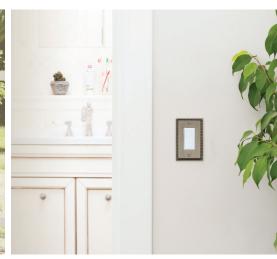

From Vintage to Art Deco, the Switch Plates are available in a variety of styles, finishes and configurations – including toggle and rocker switches, and duplex outlet covers. The remarkable beauty of the new line is evident at first glance and even more so when you feel the weight and examine the intricate detailing. Their good looks and superior quality combine to project a sense of pure luxury and refinement.

Nostalgic offers Switch Plates to complement its most popular door hardware style collections, including Deco, Egg & Dart, Meadows, New York, Rope and Victorian. Each look is notable for its elegant detailing and classic aesthetic. All Nostalgic Switch Plates are finished by hand in a selection of stunning finishes such as Antique Brass, Antique Pewter, Bright Chrome, Polished Brass, Satin Nickel, Timeless Bronze and Unlacquered Brass.