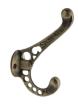

Louis Push Plate in Polished Brass

Prairie Push Plate in Timeless Bronze

Victorian Coat Hook in Antique Brass

Schoolhouse Coat Hook in Satin Nickel

Rope Coat Hook in Unlacquered Brass