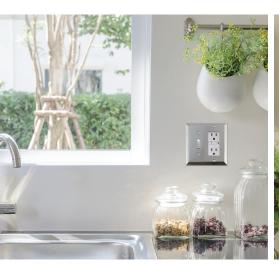

From Vintage to Art Deco, the Switch Plates are available in a variety of styles, finishes and configurations – including toggle and rocker switches, and duplex outlet covers. The remarkable beauty of the new line is evident at first glance and even more so when you feel the weight and examine the intricate detailing. Their good looks and superior quality combine to project a sense of pure luxury and refinement.

Nostalgic offers Switch Plates to complement its most popular door hardware style collections, including Deco, Egg & Dart, Meadows, New York, Rope and Victorian. Each look is notable for its elegant detailing and classic aesthetic. All Nostalgic Switch Plates are finished by hand in a selection of stunning finishes such as Antique Brass, Antique Pewter, Bright Chrome, Polished Brass, Satin Nickel, Timeless Bronze and Unlacquered Brass.