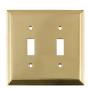

# Nostalgic Warehouse Switch Plate Options

New York Double Rocker Bright Chrome

Rope Double Duplex Outlet Antique Brass

Victorian Toggle & Duplex Outlet Satin Nickel

Meadows Triple Rocker Timeless Bronze

Deco Double Toggle Unlacquered Brass