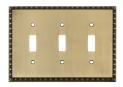

Nostalgic offers Switch Plates to complement its most popular door hardware style collections, including Deco, Egg & Dart, Meadows, New York, Rope and Victorian. Each look is notable for its elegant detailing and classic aesthetic. All Nostalgic Switch Plates are finished by hand in a selection of stunning finishes such as Antique Brass, Antique Pewter, Bright Chrome, Polished Brass, Satin Nickel, Timeless Bronze and Unlacquered Brass.

# Nostalgic Warehouse Switch Plate Options

New York Double Rocker Bright Chrome

Rope Double Duplex Outlet Antique Brass

Victorian Toggle & Duplex Outlet Satin Nickel

Meadows Triple Rocker Timeless Bronze

Deco Double Toggle Unlacquered Brass