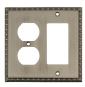

From Vintage to Art Deco, the Switch Plates are available in a variety of styles, finishes and configurations – including toggle and rocker switches, and duplex outlet covers. The remarkable beauty of the new line is evident at first glance and even more so when you feel the weight and examine the intricate detailing. Their good looks and superior quality combine to project a sense of pure luxury and refinement.

Nostalgic offers Switch Plates to complement its most popular door hardware style collections, including Deco, Egg & Dart, Meadows, New York, Rope and Victorian. Each look is notable for its elegant detailing and classic aesthetic. All Nostalgic Switch Plates are finished by hand in a selection of stunning finishes such as Antique Brass, Antique Pewter, Bright Chrome, Polished Brass, Satin Nickel, Timeless Bronze and Unlacquered Brass.

Egg & Dart Rocker & Duplex Outlet Antique Pewter

New York Single Duplex Outlet Timeless Bronze

Meadows Double Toggle Polished Brass

Rope Toggle & Rocker Antique Pewter

Egg & Dart Triple Toggle Antique Brass