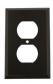

From Vintage to Art Deco, the Switch Plates are available in a variety of styles, finishes and configurations – including toggle and rocker switches, and duplex outlet covers. The remarkable beauty of the new line is evident at first glance and even more so when you feel the weight and examine the intricate detailing. Their good looks and superior quality combine to project a sense of pure luxury and refinement.

Nostalgic offers Switch Plates to complement its most popular door hardware style collections, including Deco, Egg & Dart, Meadows, New York, Rope and Victorian. Each look is notable for its elegant detailing and classic aesthetic. All Nostalgic Switch Plates are finished by hand in a selection of stunning finishes such as Antique Brass, Antique Pewter, Bright Chrome, Polished Brass, Satin Nickel, Timeless Bronze and Unlacquered Brass.