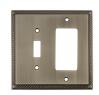

From Vintage to Art Deco, the Switch Plates are available in a variety of styles, finishes and configurations – including toggle and rocker switches, and duplex outlet covers. The remarkable beauty of the new line is evident at first glance and even more so when you feel the weight and examine the intricate detailing. Their good looks and superior quality combine to project a sense of pure luxury and refinement.

Nostalgic offers Switch Plates to complement its most popular door hardware style collections, including Deco, Egg & Dart, Meadows, New York, Rope and Victorian. Each look is notable for its elegant detailing and classic aesthetic. All Nostalgic Switch Plates are finished by hand in a selection of stunning finishes such as Antique Brass, Antique Pewter, Bright Chrome, Polished Brass, Satin Nickel, Timeless Bronze and Unlacquered Brass.

Egg & Dart Rocker & Duplex Outlet Antique Pewter

New York Single Duplex Outlet Timeless Bronze

Meadows Double Toggle Polished Brass

Rope Toggle & Rocker Antique Pewter

Egg & Dart Triple Toggle Antique Brass