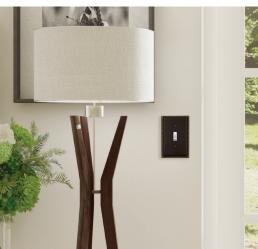

From Vintage to Art Deco, the Switch Plates are available in a variety of styles, finishes and configurations – including toggle and rocker switches, and duplex outlet covers. The remarkable beauty of the new line is evident at first glance and even more so when you feel the weight and examine the intricate detailing. Their good looks and superior quality combine to project a sense of pure luxury and refinement.

Nostalgic offers Switch Plates to complement its most popular door hardware style collections, including Deco, Egg & Dart, Meadows, New York, Rope and Victorian. Each look is notable for its elegant detailing and classic aesthetic. All Nostalgic Switch Plates are finished by hand in a selection of stunning finishes such as Antique Brass, Antique Pewter, Bright Chrome, Polished Brass, Satin Nickel, Timeless Bronze and Unlacquered Brass.