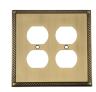

# Nostalgic Warehouse Switch Plate Options

New York Double Rocker Bright Chrome

Rope Double Duplex Outlet Antique Brass

Victorian Toggle & Duplex Outlet Satin Nickel

Meadows Triple Rocker Timeless Bronze

Deco Double Toggle Unlacquered Brass