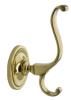

Louis Push Plate in Polished Brass

Prairie Push Plate in Timeless Bronze

Victorian Coat Hook in Antique Brass

Schoolhouse Coat Hook in Satin Nickel

Rope Coat Hook in Unlacquered Brass