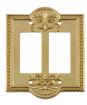

From Vintage to Art Deco, the Switch Plates are available in a variety of styles, finishes and configurations – including toggle and rocker switches, and duplex outlet covers. The remarkable beauty of the new line is evident at first glance and even more so when you feel the weight and examine the intricate detailing. Their good looks and superior quality combine to project a sense of pure luxury and refinement.

Nostalgic offers Switch Plates to complement its most popular door hardware style collections, including Deco, Egg & Dart, Meadows, New York, Rope and Victorian. Each look is notable for its elegant detailing and classic aesthetic. All Nostalgic Switch Plates are finished by hand in a selection of stunning finishes such as Antique Brass, Antique Pewter, Bright Chrome, Polished Brass, Satin Nickel, Timeless Bronze and Unlacquered Brass.

# Nostalgic Warehouse Switch Plate Options

New York Double Rocker Bright Chrome

Rope Double Duplex Outlet Antique Brass

Victorian Toggle & Duplex Outlet Satin Nickel

Meadows Triple Rocker Timeless Bronze

Deco Double Toggle Unlacquered Brass