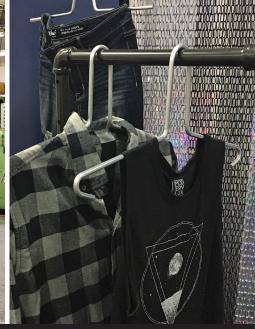

they are searching for new ways to reinforce their brand message and get their name out to customers in sophisticated and unexpected ways. While hangers can be made from all types of materials, Perfection Chain has introduced a new line of custom wire hangers that can be sculpted into a design that will catch a shopper's eye, drive brand recognition and help create a fabulous shopping experience.

A custom hanger from Perfection Chain is not your traditional hanger – it's functional art. These heavy-duty hangers are designed to reflect and enhance a store's style. They attract a customer's attention and can be an important part of a store's overall décor and design vision. From hooks and clips to bent or formed wires, the design possibilities are nearly endless. Create a funky shape that reflects an urban motif or a clean and sleek contemporary design for an upscale look – the options are limited only by the imagination.