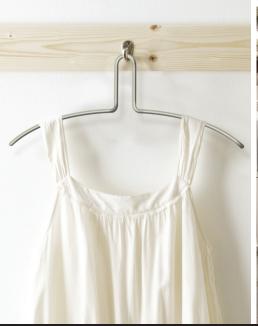

A custom hanger from Perfection Chain is not your traditional hanger – it's functional art. These heavy-duty hangers are designed to reflect and enhance a store's style. They attract a customer's attention and can be an important part of a store's overall décor and design vision. From hooks and clips to bent or formed wires, the design possibilities are nearly endless. Create a funky shape that reflects an urban motif or a clean and sleek contemporary design for an upscale look – the options are limited only by the imagination.