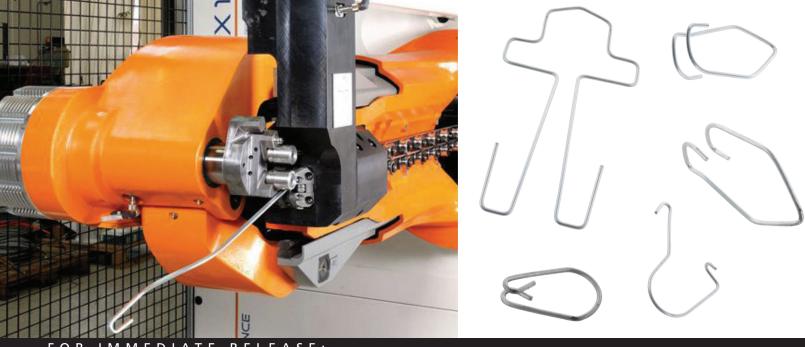

## Perfection Chain offers custom wire form capabilities for the industrial market

(Cullman, Alabama - October 30, 2017) Perfection Chain Products is pleased to offer their impressive technology and state-of-the-

art machinery to those industrial customers in need of custom wire forms. Whether a company is looking for complex, unique or straightforward shapes, Perfection Chain has the production facilities to design and manufacture the right piece to fit your needs. With sophisticated CNC and four-slide stamping machinery, their production team has the tools and expertise to create custom wire forms in a variety of metal shapes and dimensions.

Perfection Chain wire forms can be manufactured in wire diameters of .120 to .375 or by fourslides with diameters ranging from .062 to .250. They offer a selection of different finishes, including bright galvanized steel, and can handle both high and low volume orders. Their trained staff can help customers determine the best design for their needs and handle the shipping in a time and cost-effective manner. Customers