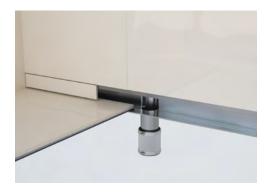

The first American-made, award-winning WallDrain features a 316L stainless steel body with the company's patented Sure Flow System™ that leaves no standing water in the drain body. QuickDrain USA is the only linear drain manufacturer to engineer a sloped trough designed to remove all the water and debris from the trough after each use. This patented shower pan system can be installed in hours, not days like a

## PR Agency Contact:

Linda Jennings
Jennings & Company
O: 941-351-1005
linda@jenningsandcompany.com

WallDrain comes in three standard sizes (48", 72" and 96") and include trough extensions for an exact fit. The drain cover can be perfectly adjusted to the thickness of the wall's ceramic tile or stone covering, resulting in a seamless appearance that allows complete design flexibility. Ideal for hospitality, residential or commercial applications, WallDrain is ADA approved and easy to install.