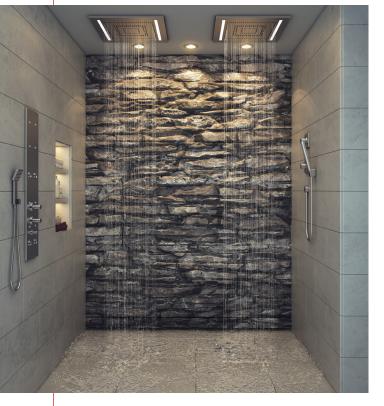

## THE BEAUTY OF WHAT YOU DON'T SEE.

New WallDrain from QuickDrain USA is highly efficient and nearly invisible!

(Frisco, CO. July 31, 2015) One of the most amazing things about the new WallDrain from QuickDrain USA is the way you don't even notice it. And while it may seem contradictory to praise the design of something that's nearly invisible, it's actually quite fitting. This innovative WallDrain was precisely engineered to sit flush along the wall, creating a sleek and unobtrusive look that is nearly imperceptible yet incredibly efficient.

The first American-made, award-winning WallDrain features a 316L stainless steel body with the company's patented Sure Flow System™ that leaves no standing water in the drain body. QuickDrain USA is the only linear drain manufacturer to engineer a sloped trough designed to remove all the water and debris from the trough after each use. This patented shower pan system can be installed in hours, not days like a traditional drain or other linear drains brands.

With three standard sizes for the WallDrain (48", 72" and 96") the company also offers trough extensions to adjust the length for an exact fit. The grate assembly can be perfectly adjusted to the thickness of the wall's ceramic tile or stone covering, resulting in a seamless appearance that allows complete design flexibility. Ideal for hospitality,

residential or commercial applications, WallDrain is ADA approved and easy to install.