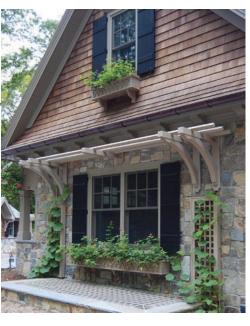

#### **HOME JEWELS**

Architectural elements from Walpole Outdoors elevate an entryway. The handsome trellis and lattice structures are crafted in low-maintenance Azek PVC and can be custom finished to match exterior trim colors. Sheldon bracket, \$395 each, 12-inch lathing, \$189 each. Westport, walpolewoodworkers.com.