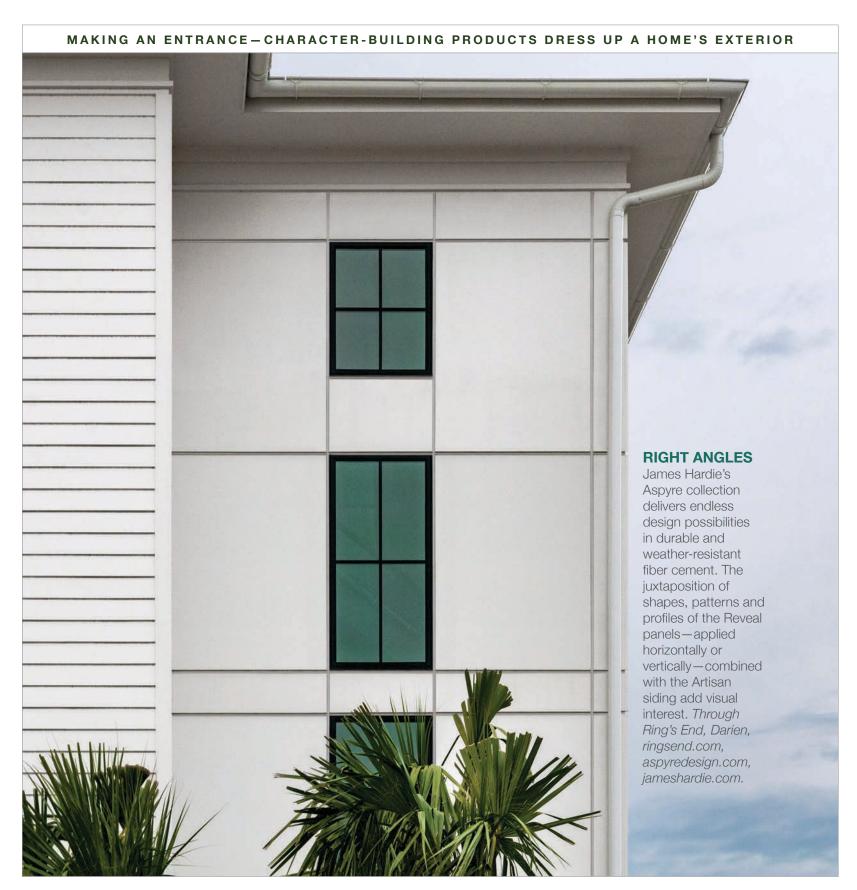

### **SHADES OF GRAY**

Slate, a new colorway for Clopay garage doors, emulates semi-transparent stained wood in shades of gray, black and brown, without the upkeep of the real thing. The contemporary style of the insulated Canyon Ridge garage door sports clean horizontal lines and sleek glass panels. \$3,900, through Home Depot, Norwalk, homedepot.com, clopaydoor.com.