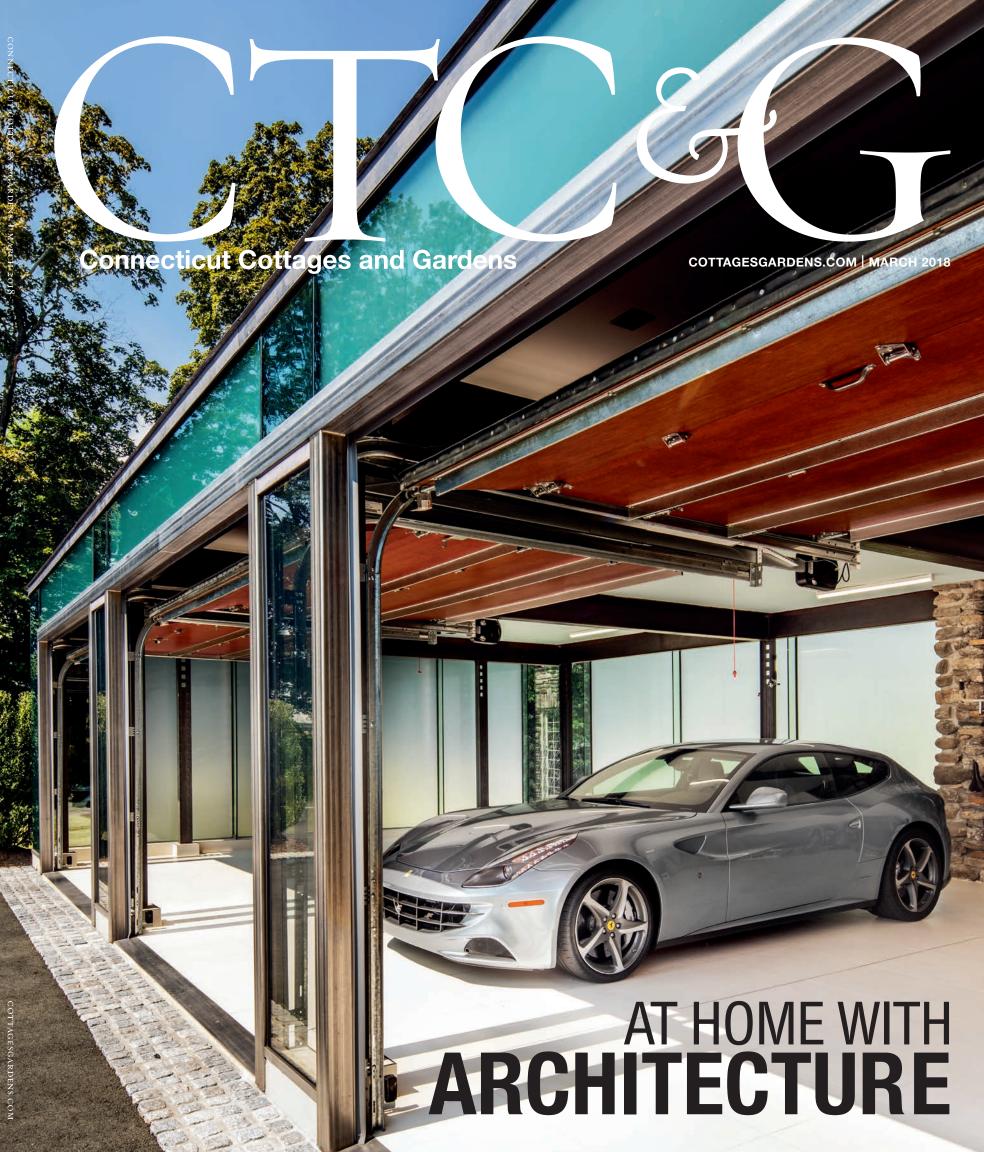

#### **BRICK HOUSE**

Eldorado Stone has unveiled five new color palettes to add textural and tonal expression to a home's façade. The Ironside TundraBrick has the look of chiseled brick in a moody mix of charcoal with red undertones. \$9 per square foot. Through Connecticut Stone, Milford, connecticutstone.com, eldoradostone.com.