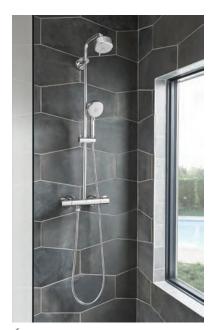

Offered in a variety of styles from rustic to contemporary, Grohe's New Tempesta shower system is built to withstand the rigors of daily use and includes an exposed thermostat and adjustable-height holder. GROHE.US