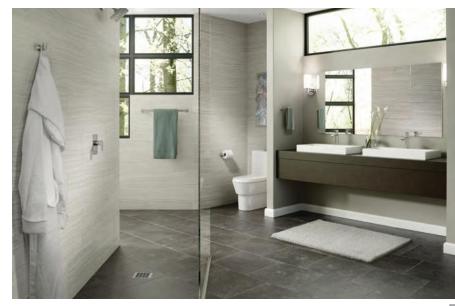

## products bath

6

Moen's compact Genta bath suite is defined by its curved edges, clean lines, and chrome finish. The high-arc spout and easily adjustable levers allow for precise flow and temperature control. MOEN.COM

Offered in a variety of styles from rustic to contemporary, Grohe's New Tempesta shower system is built to withstand the rigors of daily use and includes an exposed thermostat and adjustable-height holder. GROHE.US

MTI Baths' Boutique Integrated Sink Tops with Palmer Legs combines the vintage charm of an open-framework console with modern benefits. Made from the company's signature one-piece SculpureStone material, it's nonporous and stain, mold, and mildew resistant. MTIBATHS.COM