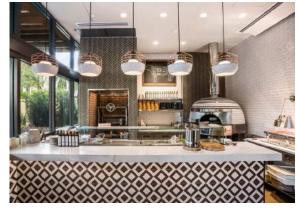

### EATS

**Galley**, the global restaurant blending visual and culinary arts, has reopened at Hilton West Palm Beach following a highly anticipated redesign. The midcentury modern restaurant features bold flavors through its new menu, lively mixology bar, pizza oven and wood-fire master grill, paired with a curated contemporary art collection providing the ultimate sensory experience. Located in the heart of Downtown West Palm Beach's emerging cultural district.

The artful kitchen features a mosaic-tiled Marra Forni pizza oven and oversized robata grill. Galley's new menu features farm-to-table cuisine infused with global flavors. Signature dishes include a selection of international shared plates, local mushroom pizza, grilled lamb chops bathed in a mint and jalapeño chutney, wood-fired Tomahawk steaks and mouth-watering Scottish salmon.