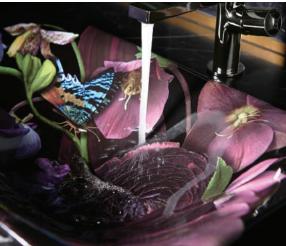

## "I love how the dark, moody

**florals** we've seen play out in fashion have crossed over to interiors. Kohler brought this to life with its new Artist Edition Dutchmaster sink designed in collaboration with Ashley Woodson Bailey. I'm obsessed with her wallpaper and love the sink. It's like an instant flower bomb in your bath!" – Tina Ramchandani, Tina Ramchandani Creative, New York, NY

### On-Trend Bathroom Dutchmaster in Midnight Floral

This sink emulates a garden within the bathroom. The Midnight Floral pattern was designed in collaboration with florography artist Ashley Woodson Bailey. *kohler.com* 