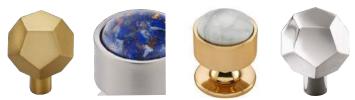

Left to Right: RH Camden Knob in Burnished Brass, rh.com. Firesky Collection in Mohave Lapis, Brushed Satin Nickel Knob 1 1/8", vestafinehardware.com. Firesky Collection in Carrara White and Gold Knob, 1 9/16", vestafinehardware.com. RH Camden Knob in Burnished Satin Nickel, rh.com.