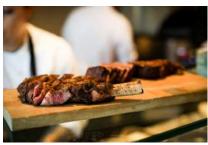

The artful kitchen features a mosaic-tiled Marra Forni pizza oven and oversized robata grill. Galley's new menu features farm-to-table cuisine infused with global flavors. Signature dishes include a selection of international shared plates, local mushroom pizza, grilled lamb chops bathed in a mint and jalapeño chutney, wood-fired Tomahawk steaks and mouth-watering Scottish salmon.