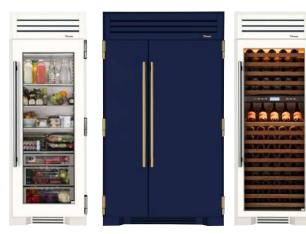

#### **Build Your True (Residential)**

Trendsetting cobalt blue matte finish and stunning gold hardware offer residential customers unparalleled style. True now offers thirty-six unique color combinations that allow designers and homeowners to bring a level of sophisticated elegance previously unattainable in residential refrigeration. true-residential.com