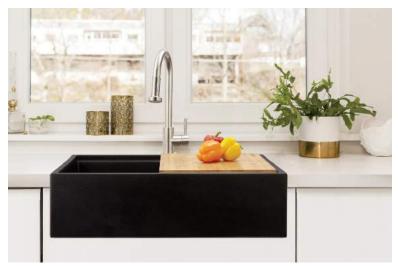

The **NovaGranite Composite Sink** is crafted from a proprietary mix that is 85% crushed granite as well as other organic materials and binders. The high density of the granite makes the sink extremely durable and resistant to scratches, chips and stains. LenovaSinks.com