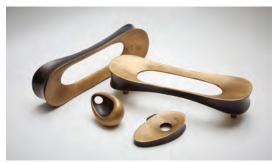

## OGLE MIKEL DURLAM & MONTY J MM0004, Ceramic and Mixed Media 2017, 18" x 21" greenpointhill.com