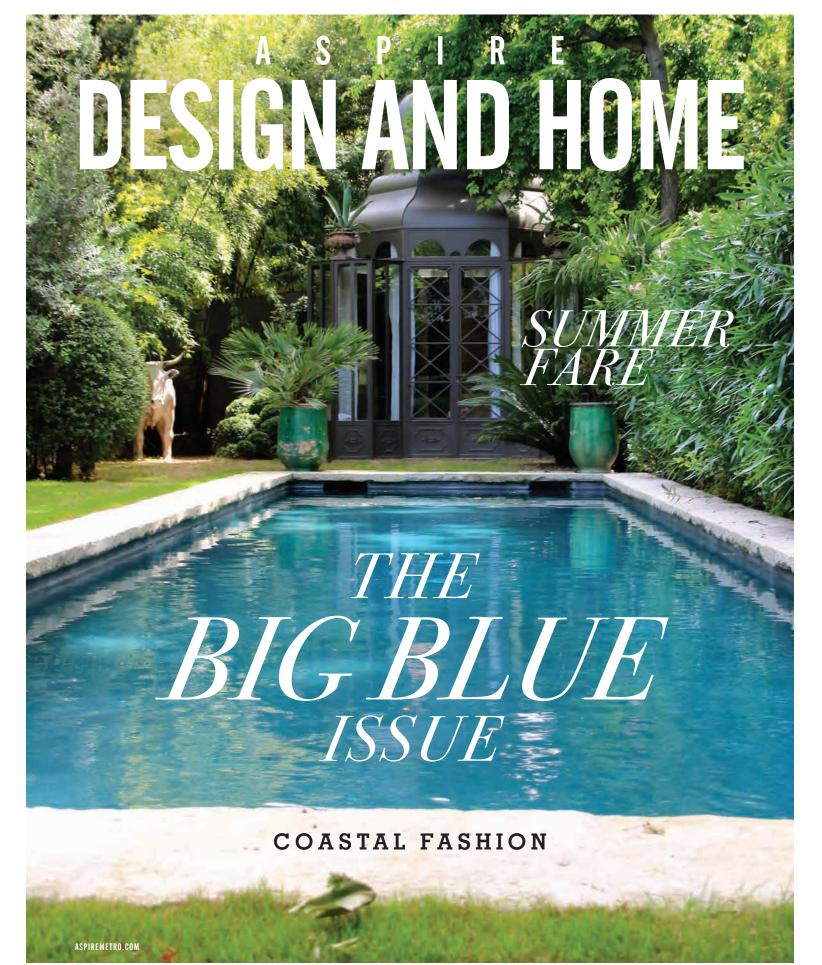

## **PULL** THE ORGANIC SERIES

draws its inspiration from the biomorphic works of Henry Moore. Fabricated of blackened and polished investment cast brass, this series plays up the juxtaposition of positive and negative space. The undulating forms and imperfect surface make them ideal for more natural and sculptural spaces. *neststudiocollection.com* 