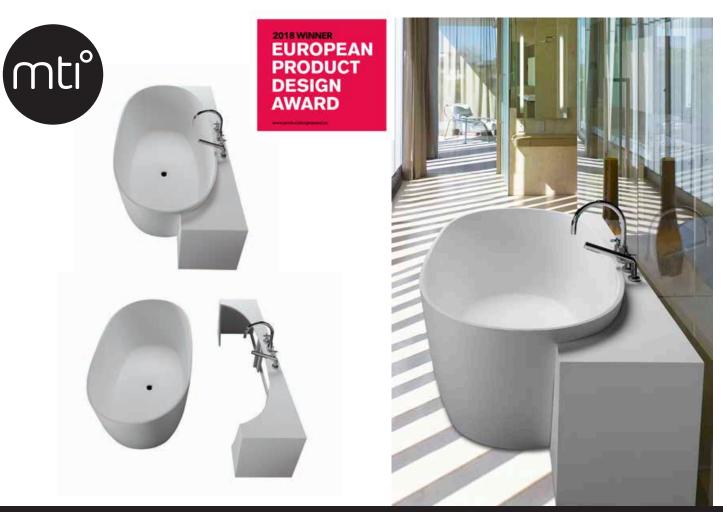

The Integrated Deck Designs by MTI Baths are customized partial tub surrounds that are constructed according to the desires, needs and spaces of the customer. Available to work with all MTI freestanding tubs, they snugly cradle the tub design without distracting from its aesthetic. Created from MTIs proprietary SculptureStone® material which is 100% solid and 70% organic, the Integrated Deck Designs provide a mounting space for faucets and toiletries and a concealed place for air bath blower motors, while also making cleaning easier.