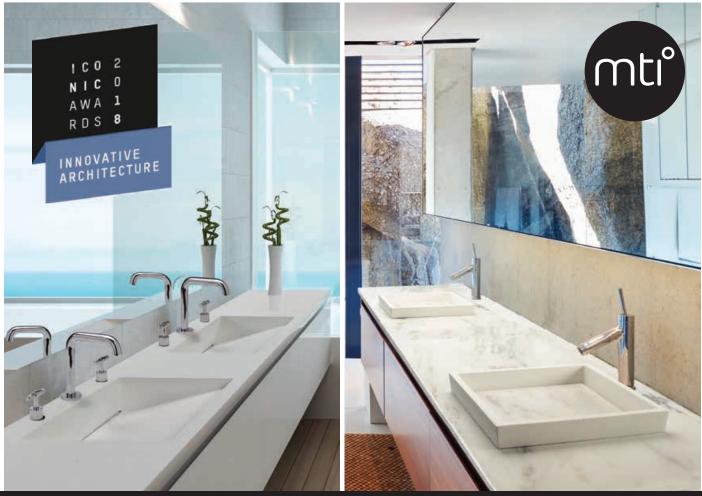

## MTI Sinks Shine In 2018 Iconic Awards: Innovative Architecture.

The Continuum Square Sink and Incline Counter-Sink are Product Winners.

(Sugar Hill, GA. June 28, 2018) MTI Baths is pleased to announce their TWO product wins in the 2018 Iconic Awards: Innovative Architecture. The Square Continuum and Incline Counter-Sink were named as Selection in the International competition for architecture, interior design, product design and brand communication.

Designed by nationally renowned kitchen and bath designer Matthew Quinn, the **Square Continuum Sink's** ingenious construction reuses the countertop cut-out to form a faux bottom of the sink, creating an illusion of a seamless design that allows the striations of the counter material to visually flow 'through' the sink. The extraordinary **Incline Counter-Sink** features a rectangular basin that is notable for its sharply sloped bottom which runs from the front to an integrated slotted drain along the back of the sink bottom. The sink bowl is fully and seamlessly integrated into the countertop.

Both are part of MTI's beautiful Boutique Collection of lavatory sinks that are handcrafted of solid ScupltureStone<sup>™</sup> for a molded stone look that is durable, eco-friendly and easy to maintain.