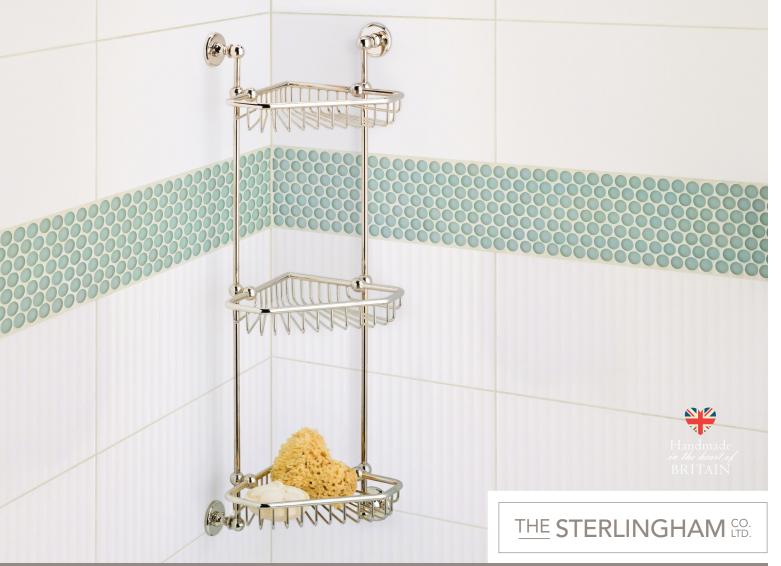

## Sterlingham Co. Ltd. Introduces a Creative Storage Caddy to save space and time.

(January 29, 2017) The new Three Tier Corner Basket from Sterlingham Company Ltd. offers easy access to your bath essentials. The Three Tier Corner Basket is elegant and functional and is becoming one of the most popular bathroom accessories that the company distributes worldwide. Each individual basket wire is meticulously hand bent, polished and soldered to the frame, leaving an astonishing finish in quality that is befitting the elegance in design.

Ideal for residential and hospitality bathrooms alike, the Corner Basket features individual hand formed basket tray wires, lathe formed ball and bracket details. The baskets are assembled with traditional hand soldering techniques and all components are hand polishing before assembly. Available in finishes of in Polished Brass, Chrome, Nickel, Satin Nickel, and Bronze and Gold shades the brand can customize the basket to any height and also offers extra baskets.