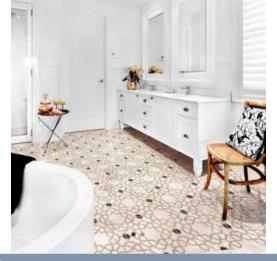

## BEAUTY SET IN STONE

Introducing Medina tiles by StoneImpressions.

Medina tiles are perfect for kitchens and bathrooms. Crafted of only the finest natural stones, the tiles are sealed with a clear three-part acrylic topcoat that is amazingly durable and an ideal choice for some wet spaces, backsplashes and light traffic flooring. As with all StoneImpressions products, Medina tiles are available in bespoke orders with custom options. They come in both 6x6 and 12x12 sizes and are offered through the company's quick ship program for timely and hassle-free delivery.