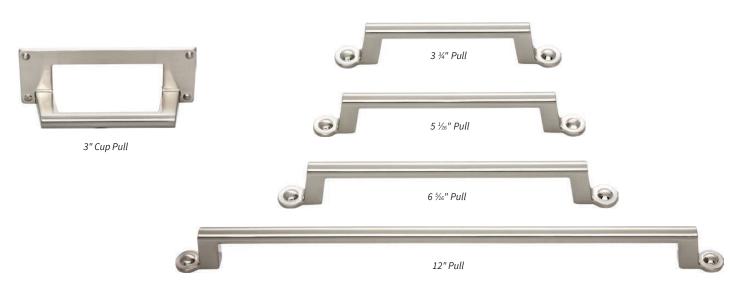

With a remarkable juxtaposition of curves, lines and angles, the Bradbury line pairs well with today's hottest trends but retains a classic aesthetic that assures its long-lasting appeal. The collection is available as a round 1 ¼" knob or a 3" cup pull, as well as four different lengths of traditional bar pulls ranging from 3 1/4" to 12". All styles and sizes are offered in five distinctive finishes including Warm Brass, Polished Nickel, Matte Black, Brushed Nickel and Polished Chrome.

### PULL SIZES - AVAILABLE IN ALL FINISHES