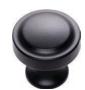

With a remarkable juxtaposition of curves, lines and angles, the Bradbury line pairs well with today's hottest trends but retains a classic aesthetic that assures its long-lasting appeal. The collection is available as a round 1 ¼" knob or a 3" cup pull, as well as four different lengths of traditional bar pulls ranging from 3 1/4" to 12". All styles and sizes are offered in five distinctive finishes including Warm Brass, Polished Nickel, Matte Black, Brushed Nickel and Polished Chrome.

### FINISH OPTIONS -

Polished Nickel

**Brushed Nickel** 

Matte Black

Polished Chrome