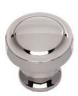

With a remarkable juxtaposition of curves, lines and angles, the Bradbury line pairs well with today's hottest trends but retains a classic aesthetic that assures its long-lasting appeal. The collection is available as a round 1 ¼" knob or a 3" cup pull, as well as four different lengths of traditional bar pulls ranging from 3 1/4" to 12". All styles and sizes are offered in five distinctive finishes including Warm Brass, Polished Nickel, Matte Black, Brushed Nickel and Polished Chrome.

### FINISH OPTIONS -

Polished Nickel

**Brushed Nickel** 

Matte Black

Polished Chrome