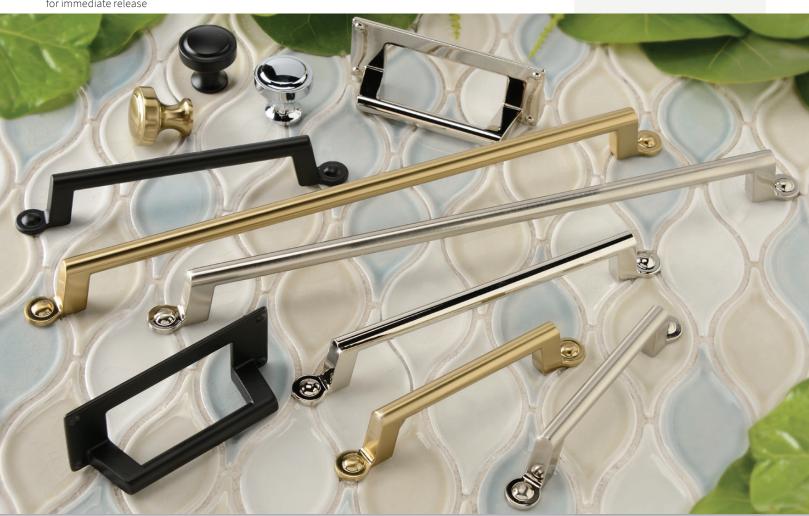

### New Bradbury Collection by Atlas Homewares combines design genres.

Celebrate the perfect mix of modern and vintage design with the newest offering from Atlas Homewares. Introducing Bradbury, a sophisticated mix of knobs and pulls that walks the line between diametric design worlds and blends them into a remarkable assemblage that is polished, elegant and sleek. Inspired by retro architecture, this beautiful collection features detailed nuances that pay homage to the past, while its minimalist lines are decidedly contemporary with an industrial vibe. This amazing versatility makes Bradbury a smart choice to complement traditional cabinetry, an Art Deco office space or a modish master suite.

With a remarkable juxtaposition of curves, lines and angles, the Bradbury line pairs well with today's hottest trends but retains a classic aesthetic that assures its long-lasting appeal. The collection is available as a round 1 ¼" knob or a 3" cup pull, as well as four different lengths of traditional bar pulls ranging from 3 1/4" to 12". All styles and sizes are offered in five distinctive finishes including Warm Brass, Polished Nickel, Matte Black, Brushed Nickel and Polished Chrome.

# **BRADBURY COLLECTION IMAGES**