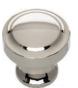

With a remarkable juxtaposition of curves, lines and angles, the Bradbury line pairs well with today's hottest trends but retains a classic aesthetic that assures its long-lasting appeal. The collection is available as a round 1 ¼" knob or a 3" cup pull, as well as four different lengths of traditional bar pulls ranging from 3 1/4" to 12". All styles and sizes are offered in five distinctive finishes including Warm Brass, Polished Nickel, Matte Black, Brushed Nickel and Polished Chrome.

### FINISH OPTIONS -

Polished Nickel

**Brushed Nickel** 

Matte Black

Polished Chrome