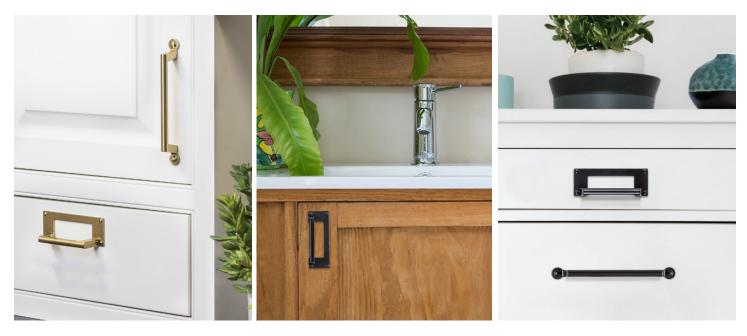

### New Bradbury Collection by Atlas Homewares combines design genres.

Celebrate the perfect mix of modern and vintage design with the newest offering from Atlas Homewares. Introducing Bradbury, a sophisticated mix of knobs and pulls that walks the line between diametric design worlds and blends them into a remarkable assemblage that is polished, elegant and sleek. Inspired by retro architecture, this beautiful collection features detailed nuances that pay homage to the past, while its minimalist lines are decidedly contemporary with an industrial vibe. This amazing versatility makes Bradbury a smart choice to complement traditional cabinetry, an Art Deco office space or a modish master suite.

With a remarkable juxtaposition of curves, lines and angles, the Bradbury line pairs well with today's hottest trends but retains a classic aesthetic that assures its long-lasting appeal. The collection is available as a round 1 ¼" knob or a 3" cup pull, as well as four different lengths of traditional bar pulls ranging from 3 1/4" to 12". All styles and sizes are offered in five distinctive finishes including Warm Brass, Polished Nickel, Matte Black, Brushed Nickel and Polished Chrome.