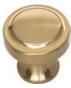

With a remarkable juxtaposition of curves, lines and angles, the Bradbury line pairs well with today's hottest trends but retains a classic aesthetic that assures its long-lasting appeal. The collection is available as a round 1 ¼" knob or a 3" cup pull, as well as four different lengths of traditional bar pulls ranging from 3 1/4" to 12". All styles and sizes are offered in five distinctive finishes including Warm Brass, Polished Nickel, Matte Black, Brushed Nickel and Polished Chrome.

### FINISH OPTIONS -

Polished Nickel

**Brushed Nickel** 

Matte Black

Polished Chrome