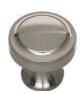

With a remarkable juxtaposition of curves, lines and angles, the Bradbury line pairs well with today's hottest trends but retains a classic aesthetic that assures its long-lasting appeal. The collection is available as a round 1 ¼" knob or a 3" cup pull, as well as four different lengths of traditional bar pulls ranging from 3 1/4" to 12". All styles and sizes are offered in five distinctive finishes including Warm Brass, Polished Nickel, Matte Black, Brushed Nickel and Polished Chrome.

### FINISH OPTIONS -

Polished Nickel

**Brushed Nickel** 

Matte Black

Polished Chrome