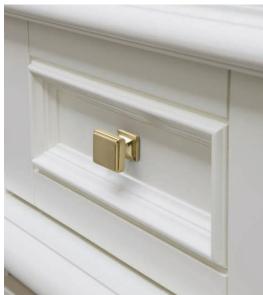

## Classic Beauty with Regal Style

Bring the elegance of traditional design into your home with the new Kate Collection by Atlas Homewares. Stylish and sophisticated, this beautiful hardware reflects a refined sensibility that celebrates classic lines and perfect proportions. It evokes an air of luxury and richness that is truly fitting for any upscale design space.

The Kate Collection is notable for its sleek silhouette and quiet sophistication. The square knobs have a beautiful beveled edge that adds visual interest, and the coordinating pulls complement the look with squared ends and a graceful curve. The line is available in four lovely finishes – brushed nickel, polished chrome, polished nickel and warm brass. Sizes include  $1\,\%$ " and  $1\,\%$ " knobs as well as five pulls ranging from 3" to  $7\,\%$ 6". The Kate Collection retails from \$8.50 to \$19.00 and is available online and at fine decorative hardware showrooms nationwide.