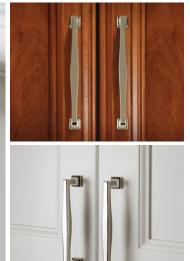

## Classic Beauty with Regal Style

Bring the elegance of traditional design into your home with the new Kate Collection by Atlas Homewares. Stylish and sophisticated, this beautiful hardware reflects a refined sensibility that celebrates classic lines and perfect proportions. It evokes an air of luxury and richness that is truly fitting for any upscale design space.

The Kate Collection is notable for its sleek silhouette and quiet sophistication. The square knobs have a beautiful beveled edge that adds visual interest, and the coordinating pulls complement the look with squared ends and a graceful curve. The line is available in four lovely finishes – brushed nickel, polished chrome, polished nickel and warm brass. Sizes include  $1\,\%$ " and  $1\,\%$ " knobs as well as five pulls ranging from 3" to  $7\,\%$ 6". The Kate Collection retails from \$8.50 to \$19.00 and is available online and at fine decorative hardware showrooms nationwide.