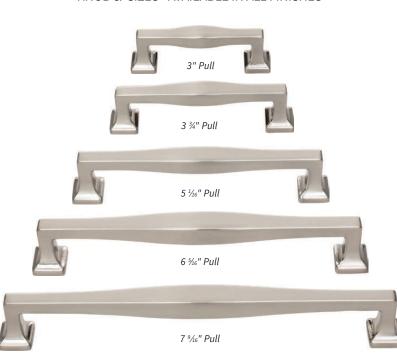

The Kate Collection is notable for its sleek silhouette and quiet sophistication. The square knobs have a beautiful beveled edge that adds visual interest, and the coordinating pulls complement the look with squared ends and a graceful curve. The line is available in four lovely finishes – brushed nickel, polished chrome, polished nickel and warm brass. Sizes include  $1\,\%$ " and  $1\,\%$ " knobs as well as five pulls ranging from 3" to  $7\,\%$ 6". The Kate Collection retails from \$8.50 to \$19.00 and is available online and at fine decorative hardware showrooms nationwide.