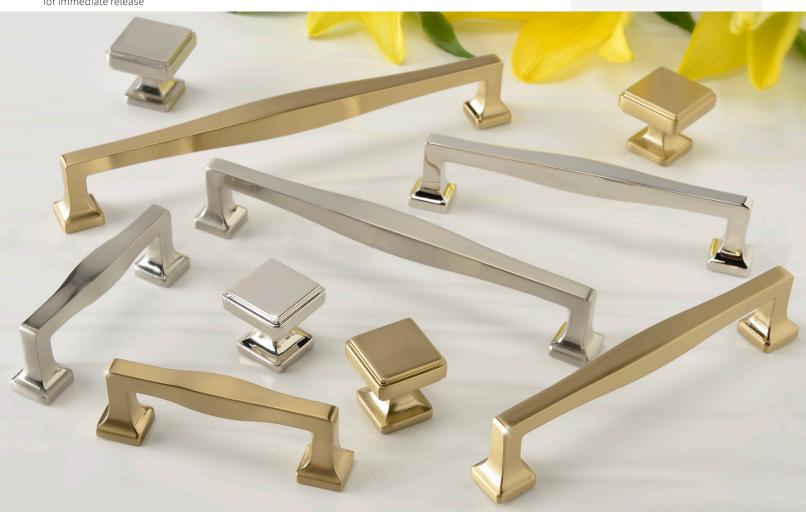

The Kate Collection is notable for its sleek silhouette and quiet sophistication. The square knobs have a beautiful beveled edge that adds visual interest, and the coordinating pulls complement the look with squared ends and a graceful curve. The line is available in four lovely finishes – brushed nickel, polished chrome, polished nickel and warm brass. Sizes include  $1\,\%$ " and  $1\,\%$ " knobs as well as five pulls ranging from 3" to  $7\,\%$ 6". The Kate Collection retails from \$8.50 to \$19.00 and is available online and at fine decorative hardware showrooms nationwide.

# KATE COLLECTION IMAGES

#### **FINISH OPTIONS**

Brushed Nickel

Polished Chrome

Polished Nickel

Warm Brass

### KNOB & SIZES - AVAILABLE IN ALL FINISHES

1 1/4" Knob