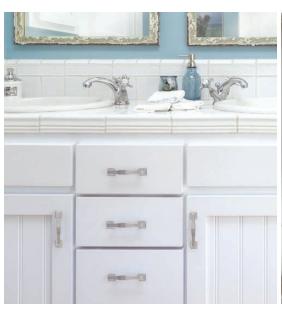

## Classic Beauty with Regal Style

Bring the elegance of traditional design into your home with the new Kate Collection by Atlas Homewares. Stylish and sophisticated, this beautiful hardware reflects a refined sensibility that celebrates classic lines and perfect proportions. It evokes an air of luxury and richness that is truly fitting for any upscale design space.

The Kate Collection is notable for its sleek silhouette and quiet sophistication. The square knobs have a beautiful beveled edge that adds visual interest, and the coordinating pulls complement the look with squared ends and a graceful curve. The line is available in four lovely finishes – brushed nickel, polished chrome, polished nickel and warm brass. Sizes include  $1\,\%$ " and  $1\,\%$ " knobs as well as five pulls ranging from 3" to  $7\,\%$ 6". The Kate Collection retails from \$8.50 to \$19.00 and is available online and at fine decorative hardware showrooms nationwide.