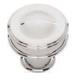

The Oskar Collection injects a sense of playfulness into any design space with its clean lines and mix of geometric shapes. The 1 ¼ inch knob has a sculpted border that adds an extra touch of style, while the sturdy handles offer sleek lines and round bases. Look for pulls in sizes ranging from 3 inches up to 12 inches that are perfect for oversized cabinetry. Oskar is available in a selection of six beautiful finishes, including slate, polished chrome, warm brass, brushed nickel, matte black and polished nickel. With retail prices starting from \$7.75, the Oskar Collection is available online and at fine decorative hardware showrooms nationwide.

### **FINISH OPTIONS**

Brushed Nickel

Polished Chrome

Polished Nickel

Slate

Warm Brass

### KNOB & SIZES - AVAILABLE IN ALL FINISHES