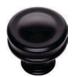

The Oskar Collection injects a sense of playfulness into any design space with its clean lines and mix of geometric shapes. The 1 ¼ inch knob has a sculpted border that adds an extra touch of style, while the sturdy handles offer sleek lines and round bases. Look for pulls in sizes ranging from 3 inches up to 12 inches that are perfect for oversized cabinetry. Oskar is available in a selection of six beautiful finishes, including slate, polished chrome, warm brass, brushed nickel, matte black and polished nickel. With retail prices starting from \$7.75, the Oskar Collection is available online and at fine decorative hardware showrooms nationwide.

### **FINISH OPTIONS**

Brushed Nickel

Polished Chrome

Polished Nickel

Slate

Warm Brass

### KNOB & SIZES - AVAILABLE IN ALL FINISHES