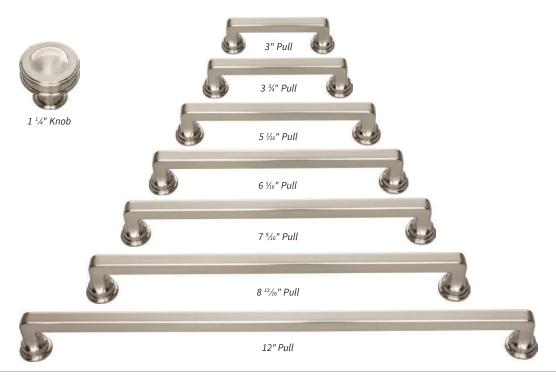

The Oskar Collection injects a sense of playfulness into any design space with its clean lines and mix of geometric shapes. The 1 ¼ inch knob has a sculpted border that adds an extra touch of style, while the sturdy handles offer sleek lines and round bases. Look for pulls in sizes ranging from 3 inches up to 12 inches that are perfect for oversized cabinetry. Oskar is available in a selection of six beautiful finishes, including slate, polished chrome, warm brass, brushed nickel, matte black and polished nickel. With retail prices starting from \$7.75, the Oskar Collection is available online and at fine decorative hardware showrooms nationwide.

### KNOB & SIZES - AVAILABLE IN ALL FINISHES