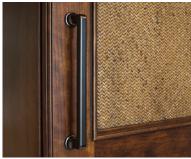

## A wonderfully versatile line with geometric shapes that add a touch of fun to decorative hardware

Celebrate the lighter side of hardware design with the Oskar Collection by Atlas Homewares. This eye-catching line pairs circular knobs with a stylish grooved border, and square pulls with a round base to achieve a look that is modern yet charming. The new Oskar knobs and pulls look every bit as elegant on transitional cabinetry as they do on cottage, contemporary, and traditional styles.

The Oskar Collection injects a sense of playfulness into any design space with its clean lines and mix of geometric shapes. The 1 ¼ inch knob has a sculpted border that adds an extra touch of style, while the sturdy handles offer sleek lines and round bases. Look for pulls in sizes ranging from 3 inches up to 12 inches that are perfect for oversized cabinetry. Oskar is available in a selection of six beautiful finishes, including slate, polished chrome, warm brass, brushed nickel, matte black and polished nickel. With retail prices starting from \$7.75, the Oskar Collection is available online and at fine decorative hardware showrooms nationwide.

# **OSKAR COLLECTION IMAGES**