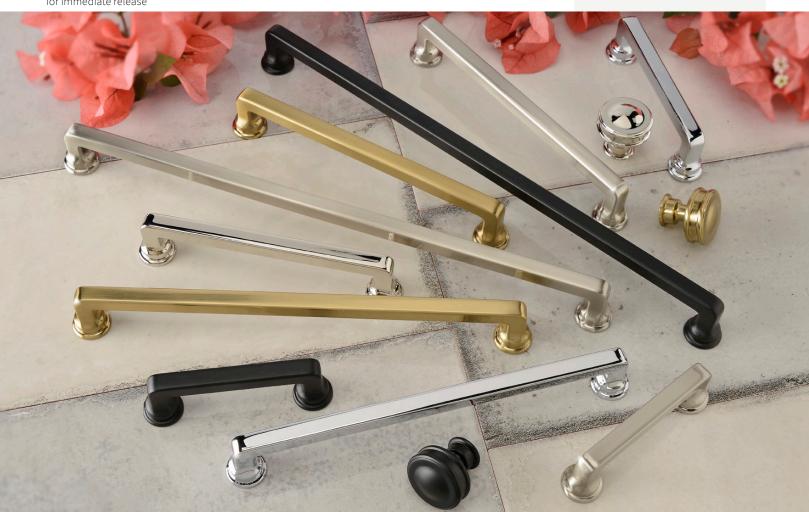

The Oskar Collection injects a sense of playfulness into any design space with its clean lines and mix of geometric shapes. The 1 ¼ inch knob has a sculpted border that adds an extra touch of style, while the sturdy handles offer sleek lines and round bases. Look for pulls in sizes ranging from 3 inches up to 12 inches that are perfect for oversized cabinetry. Oskar is available in a selection of six beautiful finishes, including slate, polished chrome, warm brass, brushed nickel, matte black and polished nickel. With retail prices starting from \$7.75, the Oskar Collection is available online and at fine decorative hardware showrooms nationwide.

### **FINISH OPTIONS**

Brushed Nickel

Polished Chrome

Polished Nickel

Slate

Warm Brass

### KNOB & SIZES - AVAILABLE IN ALL FINISHES