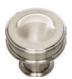

The Oskar Collection injects a sense of playfulness into any design space with its clean lines and mix of geometric shapes. The 1 ¼ inch knob has a sculpted border that adds an extra touch of style, while the sturdy handles offer sleek lines and round bases. Look for pulls in sizes ranging from 3 inches up to 12 inches that are perfect for oversized cabinetry. Oskar is available in a selection of six beautiful finishes, including slate, polished chrome, warm brass, brushed nickel, matte black and polished nickel. With retail prices starting from \$7.75, the Oskar Collection is available online and at fine decorative hardware showrooms nationwide.

### **FINISH OPTIONS**

Brushed Nickel

Polished Chrome

Polished Nickel

Slate

Warm Brass

### KNOB & SIZES - AVAILABLE IN ALL FINISHES