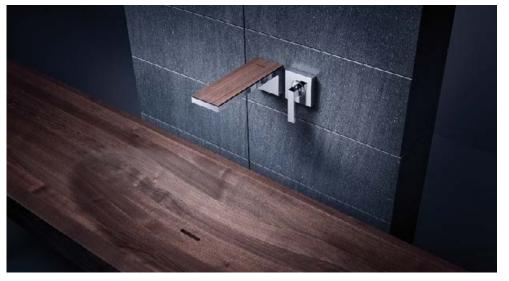

## 3

The customizable MyEdition collection from **AXOR** pairs the company's low-profile faucets with seven new varieties of cover plates, including leather, wood, marble, and mirrored or black glass. Along with 13 other finishes, nearly 200 unique combinations are available. AXOR-DESIGN.COM