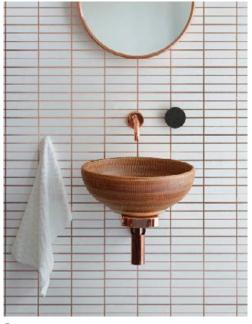

## 1

Inspired by the design team's travels in Asia, the undulating curves and contemporary basketweave pattern of the **London Basin Company**'s Aubrey basin references natural materials found on the continent. The bowl's brown and beige tones complement its satin finish. LONDONBASINCOMPANY.COM