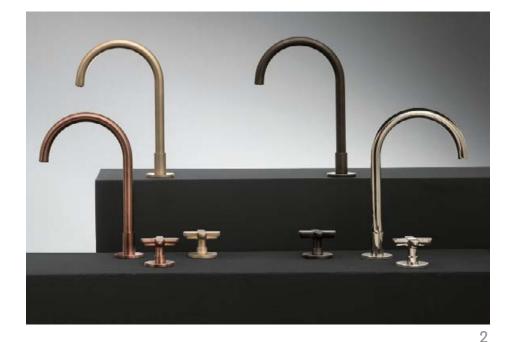

2

Fantini's Icona Classic line is characterized by its cross-shaped handles, a fit for retro-inspired bathrooms. It comes in a series of PVD coatings, including chrome and nickel, as well as matte finishes such as gunmetal, copper, and British gold. FANTINIUSA.COM