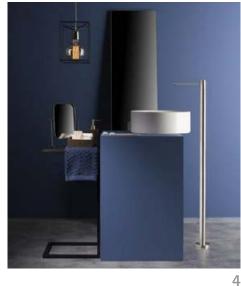

4

Ritmonio's DOT316 range features sharp, orthogonal lines carved in steel for a simple yet elegant aesthetic. Stainless steel, black stainless steel, and champagne stainless steel finishes are offered. RITMONIO.COM