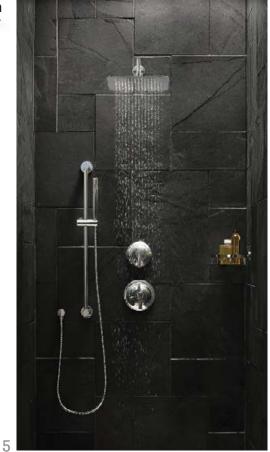

## 5

Boasting a thin profile, **Moen**'s Overhead-Mount Rainshower showerheads come in square or round chrome-finished options, all of which complement the company's shower arm and flange offerings. MOEN.COM