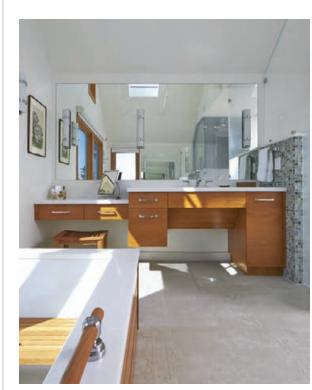

## ZEN MODERN

The owners of this master bathroom spent many years working and traveling in Japan and the Far East and wanted to create a simple, Zen-like feeling in their space. A collaborative team made up of architect Peggy Rubens-Duhl, interior designer Havilande Whitcomb and the homeowners worked together to ensure functionality and accessibility. Views of the water and aging in place drove the overall design of this master bath. Careful selection of materials—such as teak wood for the two vanities, frosted glass for the shower enclosure, and the tile on the floor reflect the desired Zen aesthetic. Rubens-Duhl and Whitcombe worked to discreetly include accessibility components: The textured surface of the floor tile offers a nonslip surface, a bench adjacent to the tub allows for easy and safe transfers, and lower vanities give additional space for easy circulation.

East Meets West Expansive Marvin windows bathe this room with light and call attention to the water view. A soaking tub by MTI Baths is set on an AKDO tile floor. The teak vanity and tub surround were constructed by Marlon Architectural Woodworking. Light fixtures are by WAC Lighting and plumbing fixtures are by Toto. See Resources.