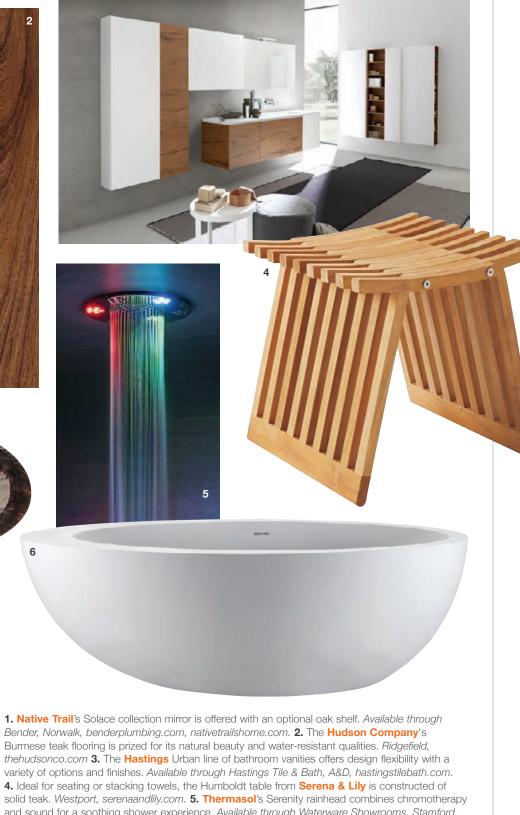

thehudsonco.com 3. The Hastings Urban line of bathroom vanities offers design flexibility with a variety of options and finishes. Available through Hastings Tile & Bath, A&D, hastingstilebath.com.

4. Ideal for seating or stacking towels, the Humboldt table from Serena & Lily is constructed of solid teak. Westport, serenaandlily.com. 5. Thermasol's Serenity rainhead combines chromotherapy and sound for a soothing shower experience. Available through Waterware Showrooms, Stamford, waterwareshowrooms.com, thermasol.com. 6. The Cáscara tub from MTI Baths is designed with an extended deck for easy entry and exit. Available through Torrco, Fairfield, torrcodesigncenter.com, mtibaths.com. 7. Axor's MyEdition faucet is customizable with cover plates in chrome, leather, marble, glass and wood. Available through Torrco, Stamford, torrcodesigncenter.com, axor-design.com. 8. Thompson Traders' Puebla sink is handcrafted in hammered black nickel. Available through F.W. Webb, Stamford, twwebb.com, thompsontraders.com.