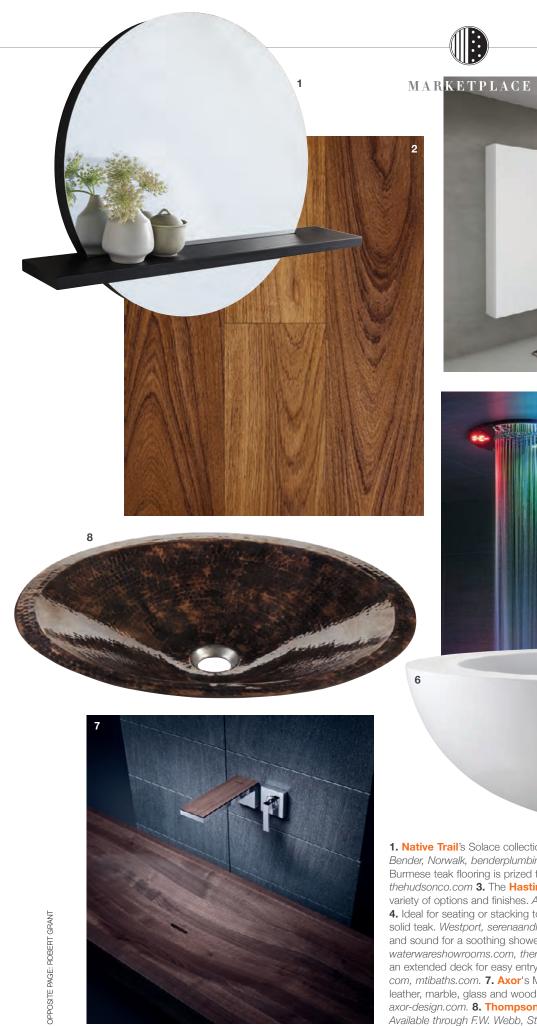

exterior finish. Available through the Kohler Signature Store, Westport, kohlersignaturestorewestport.com, kallista. com. 7. Robern's Uplift cabinet door lifts vertically to reveal an illuminated interior with integrated USB charge ports and electrical outlets. Available through the Kohler Signature Store, Westport, kohlersignaturestorewestport. com, robern.com 8. Accessorize cabinetry with decorative hardware from Belwith-Keeler's Sinclaire collection in brushed golden brass. Available through Bender, Norwalk, benderplumbing.com, belwith-keeler.com.

thehudsonco.com 3. The Hastings Urban line of bathroom vanities offers design flexibility with a variety of options and finishes. Available through Hastings Tile & Bath, A&D, hastingstilebath.com.

4. Ideal for seating or stacking towels, the Humboldt table from Serena & Lily is constructed of solid teak. Westport, serenaandlily.com. 5. Thermasol's Serenity rainhead combines chromotherapy and sound for a soothing shower experience. Available through Waterware Showrooms, Stamford, waterwareshowrooms.com, thermasol.com. 6. The Cáscara tub from MTI Baths is designed with an extended deck for easy entry and exit. Available through Torrco, Fairfield, torrcodesigncenter.com, mtibaths.com. 7. Axor's MyEdition faucet is customizable with cover plates in chrome, leather, marble, glass and wood. Available through Torrco, Stamford, torrcodesigncenter.com, axor-design.com. 8. Thompson Traders' Puebla sink is handcrafted in hammered black nickel. Available through F.W. Webb, Stamford, twwebb.com, thompsontraders.com.