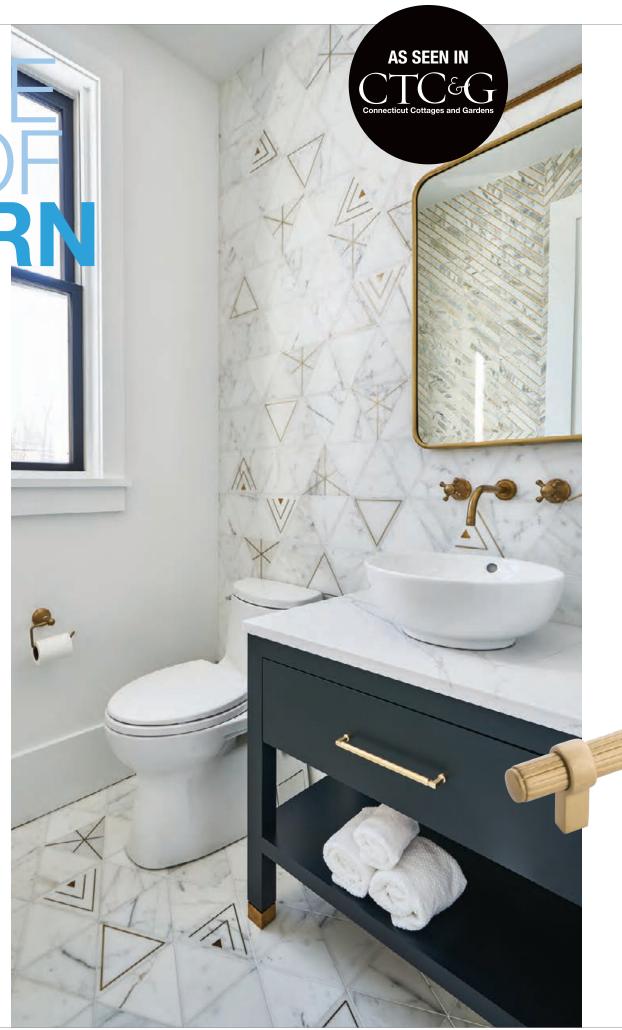

PRODUCED BY D.J. CAREY & MARY FITZGERALD

When Compass real estate agent Alexis Donnerstag and her husband, Patrick, built their house, they opted for glamour in their new powder room. Inspiration struck close to home: At AKDO, her husband's family tile business, Donnerstag fell for a glamorous mosaic stone tile with brass inlay. The mosaic offered an array of design combinations that would add an elegant note to the powder room. The floor and wall behind the vanity were covered with this mosaic, while the opposite wall was decorated with a denserpatterned Calacatta tile. Donnerstag worked with her contractor to achieve the playful-yetelegant pattern, which is crafted from four different tiles. To set off the mosaic, the walls on either side were painted white, and black graphic accents were added with the window and custom vanity. A quartz countertop was chosen for the sink, and pops of warm golds and brass complete the look.

The Gold Standard The floor and walls of this powder room are dressed with AKDO's Ethereal and Beam tile collections in Calacatta marble accented with brass inlay. The window is by Jeld-Wen and the toilet is by Toto. A custom vanity is topped with a guartz surface from AKDO and a Ronbow vessel sink. The Watermark faucet, Rejuvenation mirror and Circa Lighting all add to the golden glam of this bathroom. See Resources.