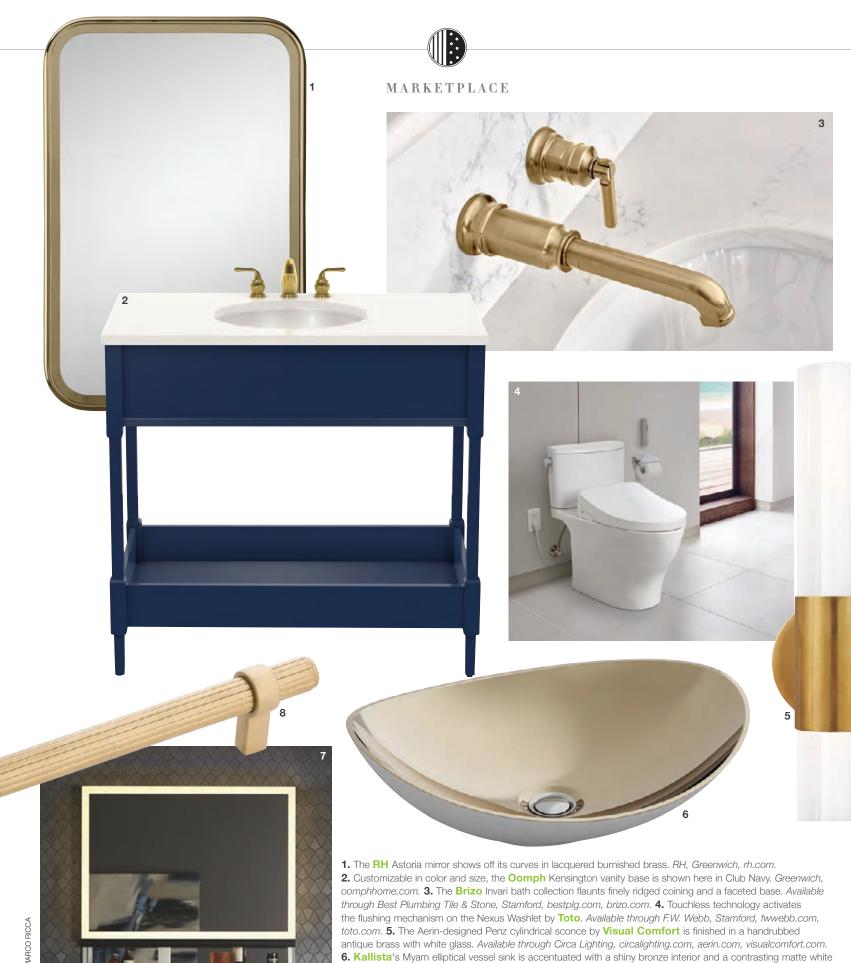

exterior finish. Available through the Kohler Signature Store, Westport, kohlersignaturestorewestport.com, kallista. com. 7. Robern's Uplift cabinet door lifts vertically to reveal an illuminated interior with integrated USB charge ports and electrical outlets. Available through the Kohler Signature Store, Westport, kohlersignaturestorewestport. com, robern.com 8. Accessorize cabinetry with decorative hardware from Belwith-Keeler's Sinclaire collection in brushed golden brass. Available through Bender, Norwalk, benderplumbing.com, belwith-keeler.com.

thehudsonco.com 3. The Hastings Urban line of bathroom vanities offers design flexibility with a variety of options and finishes. Available through Hastings Tile & Bath, A&D, hastingstilebath.com.

4. Ideal for seating or stacking towels, the Humboldt table from Serena & Lily is constructed of solid teak. Westport, serenaandlily.com. 5. Thermasol's Serenity rainhead combines chromotherapy and sound for a soothing shower experience. Available through Waterware Showrooms, Stamford, waterwareshowrooms.com, thermasol.com. 6. The Cáscara tub from MTI Baths is designed with an extended deck for easy entry and exit. Available through Torrco, Fairfield, torrcodesigncenter.com, mtibaths.com. 7. Axor's MyEdition faucet is customizable with cover plates in chrome, leather, marble, glass and wood. Available through Torrco, Stamford, torrcodesigncenter.com, axor-design.com. 8. Thompson Traders' Puebla sink is handcrafted in hammered black nickel. Available through F.W. Webb, Stamford, twwebb.com, thompsontraders.com.