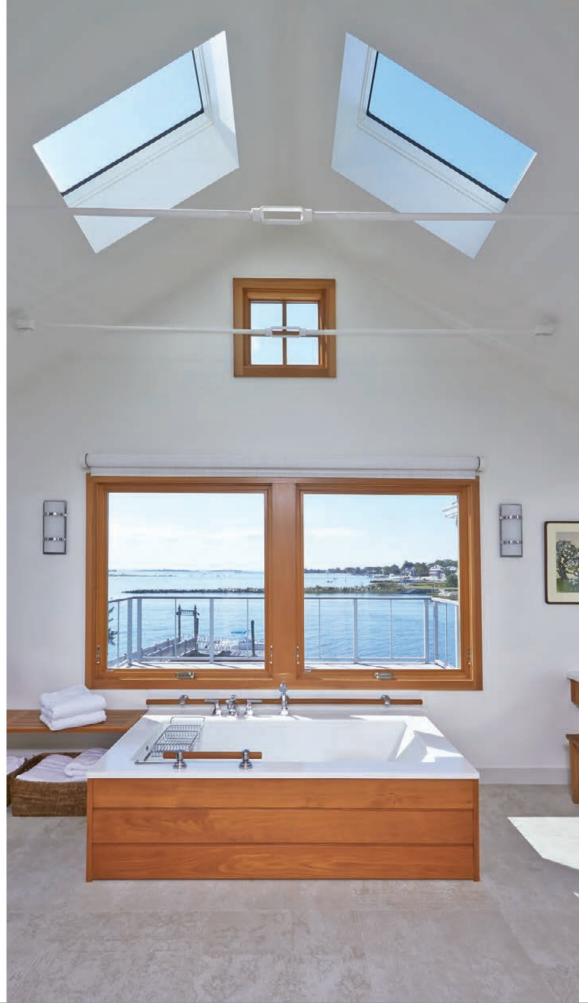

## ZEN MODERN

The owners of this master bathroom spent many years working and traveling in Japan and the Far East and wanted to create a simple, Zen-like feeling in their space. A collaborative team made up of architect Peggy Rubens-Duhl, interior designer Havilande Whitcomb and the homeowners worked together to ensure functionality and accessibility. Views of the water and aging in place drove the overall design of this master bath. Careful selection of materials—such as teak wood for the two vanities, frosted glass for the shower enclosure, and the tile on the floor reflect the desired Zen aesthetic. Rubens-Duhl and Whitcombe worked to discreetly include accessibility components: The textured surface of the floor tile offers a nonslip surface, a bench adjacent to the tub allows for easy and safe transfers, and lower vanities give additional space for easy circulation.

East Meets West Expansive Marvin windows bathe this room with light and call attention to the water view. A soaking tub by MTI Baths is set on an AKDO tile floor. The teak vanity and tub surround were constructed by Marlon Architectural Woodworking. Light fixtures are by WAC Lighting and plumbing fixtures are by Toto. See Resources.