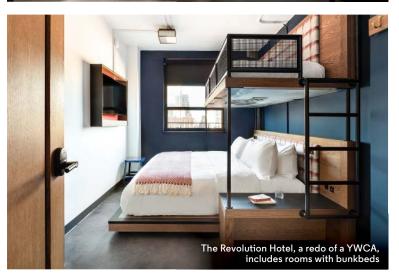

berbuiltumbrellas.com FLEXIBILITY IS OUR GREATEST STRENGTH™

## 9

Flowing lines and graceful curves characterize Hamilton from MTI Baths. Available as a soaker or an air bath, the tub is constructed with high-grade minerals mined from quarries in Georgia, which are treated with a polyresin coating resulting in a high-gloss white finish.

## 10

Marrying sharp angles and tubular lines with a modern, cylindrical look, **Moen**'s Arris two-handle wall-mount faucet boasts an industrial chic aesthetic in a matte black finish. The complete bath suite comes with coordinating accessories. MOEN.COM

## 11

Jaclo's Contempo motion sensor faucet offers touchless technology for convenient hand washing. The more than two dozen finishes offered include matte black and unlacquered brass. JACLO.COM