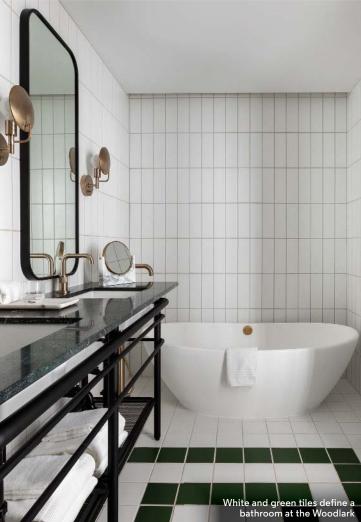

rbuiltumbrellas.com FLEXIBILITY IS OUR GREATEST STRENGTH™

## 9

Flowing lines and graceful curves characterize Hamilton from MTI Baths. Available as a soaker or an air bath, the tub is constructed with high-grade minerals mined from quarries in Georgia, which are treated with a polyresin coating resulting in a high-gloss white finish.

## 10

Marrying sharp angles and tubular lines with a modern, cylindrical look, **Moen**'s Arris two-handle wall-mount faucet boasts an industrial chic aesthetic in a matte black finish. The complete bath suite comes with coordinating accessories. MOEN.COM

## 11

Jaclo's Contempo motion sensor faucet offers touchless technology for convenient hand washing. The more than two dozen finishes offered include matte black and unlacquered brass. JACLO.COM