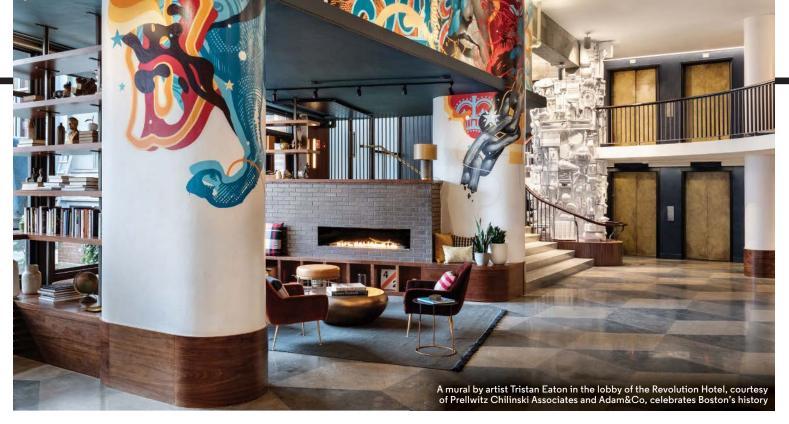

w.fiberbuiltumbrellas.com FLEXIBILITY IS OUR GREATEST STRENGTH™

## 9

Flowing lines and graceful curves characterize Hamilton from MTI Baths. Available as a soaker or an air bath, the tub is constructed with high-grade minerals mined from quarries in Georgia, which are treated with a polyresin coating resulting in a high-gloss white finish.

## 10

Marrying sharp angles and tubular lines with a modern, cylindrical look, **Moen**'s Arris two-handle wall-mount faucet boasts an industrial chic aesthetic in a matte black finish. The complete bath suite comes with coordinating accessories. MOEN.COM

## 11

Jaclo's Contempo motion sensor faucet offers touchless technology for convenient hand washing. The more than two dozen finishes offered include matte black and unlacquered brass. JACLO.COM