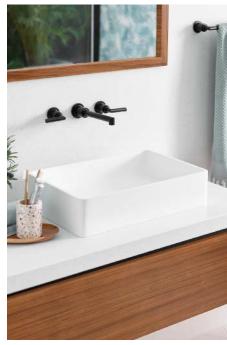

## 10

Marrying sharp angles and tubular lines with a modern, cylindrical look, **Moen**'s Arris two-handle wall-mount faucet boasts an industrial chic aesthetic in a matte black finish. The complete bath suite comes with coordinating accessories. MOEN.COM