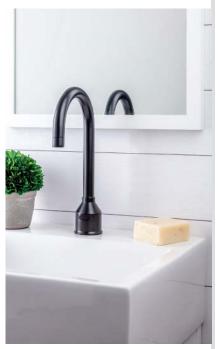

## 11

Jaclo's Contempo motion sensor faucet offers touchless technology for convenient hand washing. The more than two dozen finishes offered include matte black and unlacquered brass. JACLO.COM