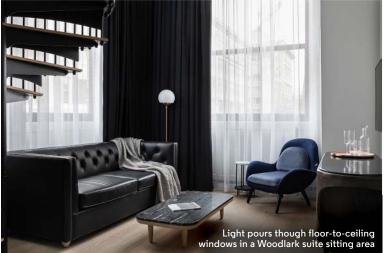

fiberbuiltumbrellas.com FLEXIBILITY IS OUR GREATEST STRENGTH™

## 9

Flowing lines and graceful curves characterize Hamilton from MTI Baths. Available as a soaker or an air bath, the tub is constructed with high-grade minerals mined from quarries in Georgia, which are treated with a polyresin coating resulting in a high-gloss white finish.

## 10

Marrying sharp angles and tubular lines with a modern, cylindrical look, **Moen**'s Arris two-handle wall-mount faucet boasts an industrial chic aesthetic in a matte black finish. The complete bath suite comes with coordinating accessories. MOEN.COM

## 11

Jaclo's Contempo motion sensor faucet offers touchless technology for convenient hand washing. The more than two dozen finishes offered include matte black and unlacquered brass. JACLO.COM