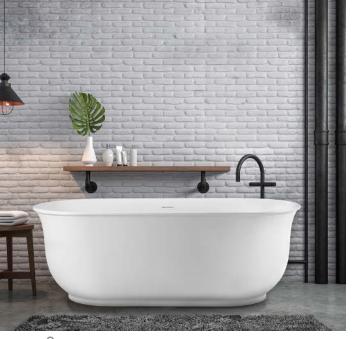

## 9

Flowing lines and graceful curves characterize Hamilton from MTI Baths. Available as a soaker or an air bath, the tub is constructed with high-grade minerals mined from quarries in Georgia, which are treated with a polyresin coating resulting in a high-gloss white finish.