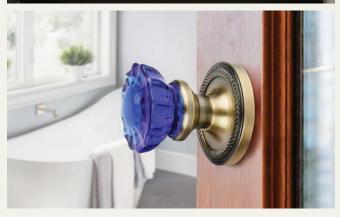

Nostalgic Warehouse makes it easy to create a memorable entrance to any bathroom with their extraordinary crystal doorknobs and heirloom-quality hardware. Available in brilliant shades of emerald green, cobalt, pink and black, these authentic crystal knobs add a bit of sparkle and drama to any décor. The colorful crystal knobs are available in two of the company's most popular styles – the Crystal and the Waldorf – and may be mixed and matched with 12 different plates in designs ranging from elaborate scrolls to simple rosettes. The hardware is meticulously crafted from hot-forged brass, providing a strong, durable surface for intricate design work.