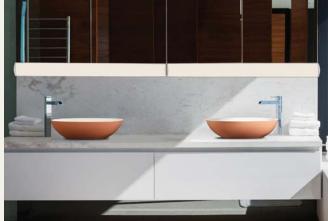

MTI Baths offers an elegant addition of color to the bathroom with six organic hues inspired by the earth, sea and sky. Available on a select number of MTI's Boutique SculptureStone® line of tubs and vessel or semi-recessed sinks, these elegant exterior colors open exciting new design possibilities in bathrooms. Choose from gorgeous colors with names that capture the essence of the outdoors, including Blue Lagoon, Nightfall, Onyx, Stormgray, Moonstone and Terracotta. Available in a Matte or Gloss finish, these stunning colors are solid, sensuous to the touch and most assuredly works of art.