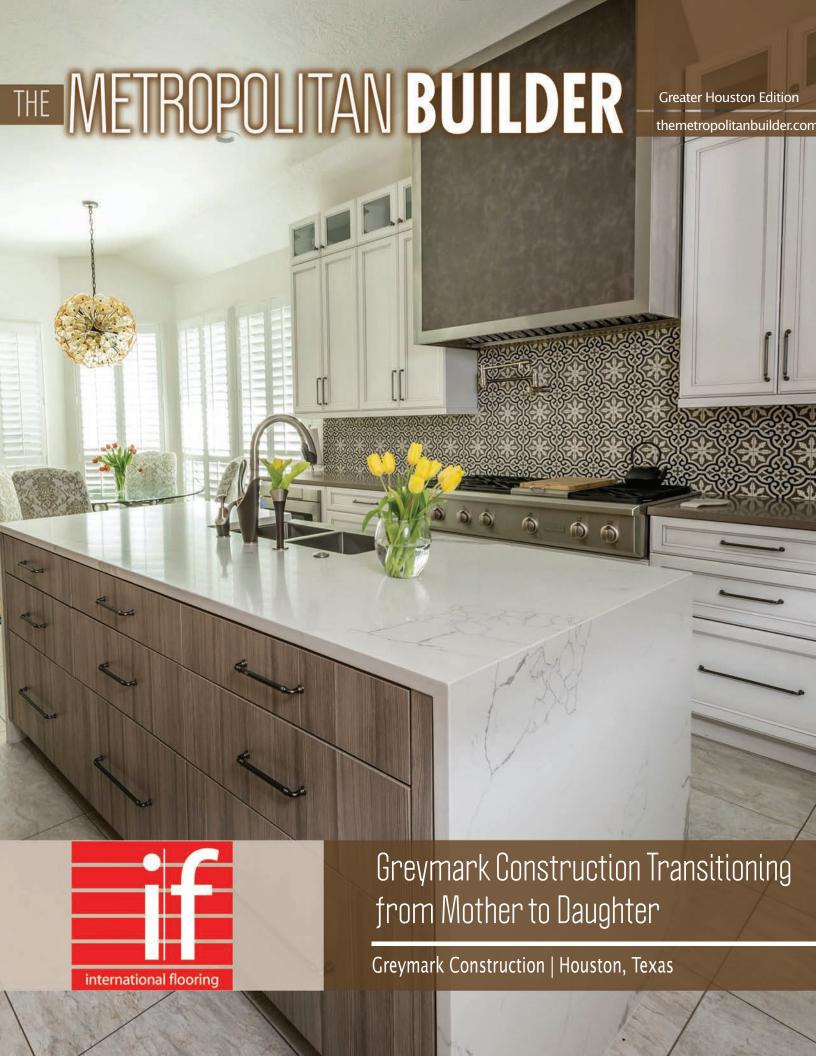

## Add An Unexpected Splash Of Color In The Bath

## By Linda Jennings

Current trends lean towards a monotone design palette with the addition of one fabulous fixture or hardware element that makes the space memorable. Top builders and designers have a knack for creating a simplified design, then adding a pop of color to make the space truly exceptional.