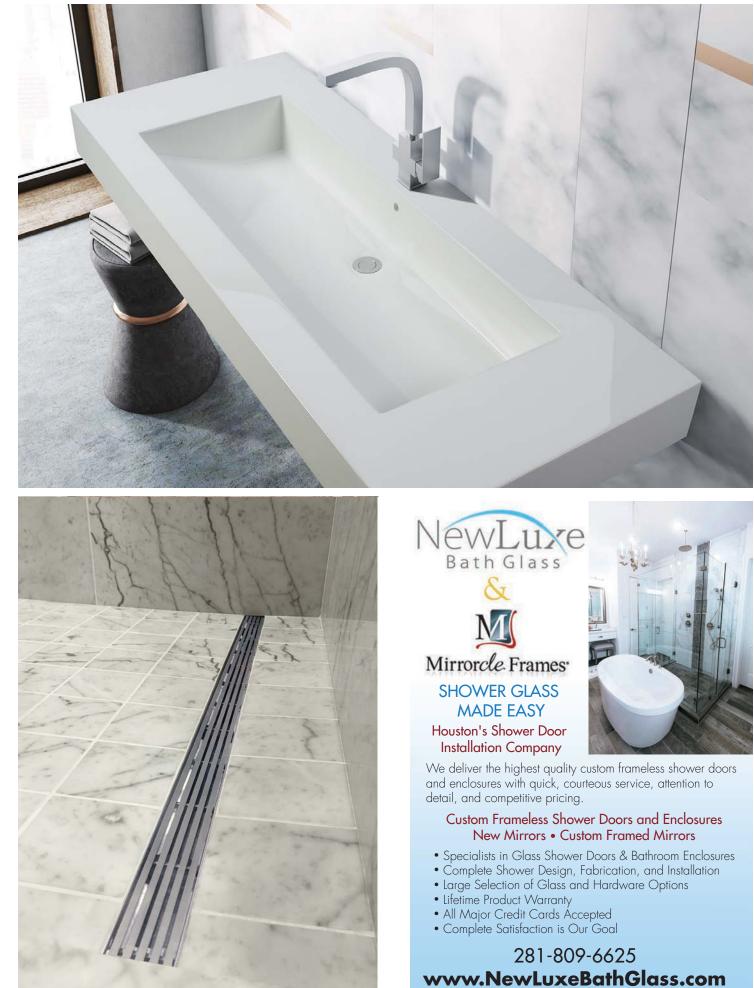

MTI Baths' stylish new wall sink was designed for compact bathrooms, as well as for accessibility installations. The Metropolis can be installed at ADA compliant heights, and the open space around it makes navigation with a walker or wheelchair much easier. Featuring a streamlined design that delivers a strong architectural presence, the Metropolis measures 51.75" long x 20" deep x 4.5" high, providing plenty of space for toiletries and a deck mount faucet. As part of MTI's renowned Boutique Collection, the new wall-mount sink is constructed using MTI's proprietary SculptureStone<sup>®</sup> material that is approximately 75% organic materials and 100% solid throughout. The nonporous surface is extremely durable, resistant to stains and scratches, and is easy to clean and maintain. Metropolis is available in white or biscuit in both matte and a handpolished deep gloss finish. The exterior height of the sink is fixed to conceal the bottom of the bowl and overflow plumbing. An integrated overflow and 1" carrier arms are included.