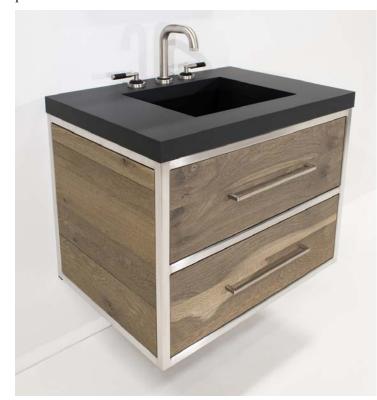

Like all designs from The Furniture Guild, the new Paxton vanity is built to heirloom quality standards and made to individual order. The wall-mounted masterpiece features a signature metal frame that runs around the sides and each drawer, cleverly drawing the eye to the vanity's elegant profile while adding a bit of definition and contrast. Available in 25 standard size configurations, it boasts two large working drawers that provide ample storage for daily necessities. An array of metal finishes and more than 50 options for the insert panels help to create a final look that is truly unique. Wood grain textures run horizontally across the front and sides for a smooth visual appearance. Interior options include elegant walnut drawers with glass dividers, glass jar inserts and integrated power/USB outlets.